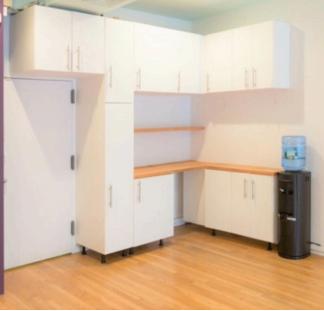

#### **TRANSPORTATION**

- High Ceilings
- Great Natural lighting
- Move-In Condition
- Built Pantry area
- 2 offices + Conference room
- Polished Hardwood floor Motivated
- Landlord

CONTACT OUR BROKER(S) FOR MORE INFORMATION

#### **COMMENTS**

- Full floor
- Tenant Controlled HVAC
- High Ceilings
- Great Natural lighting
- Move-In Condition
- Built Pantry area
- 2 offices + Conference room
- Polished Hardwood floor Motivated
- Landlord