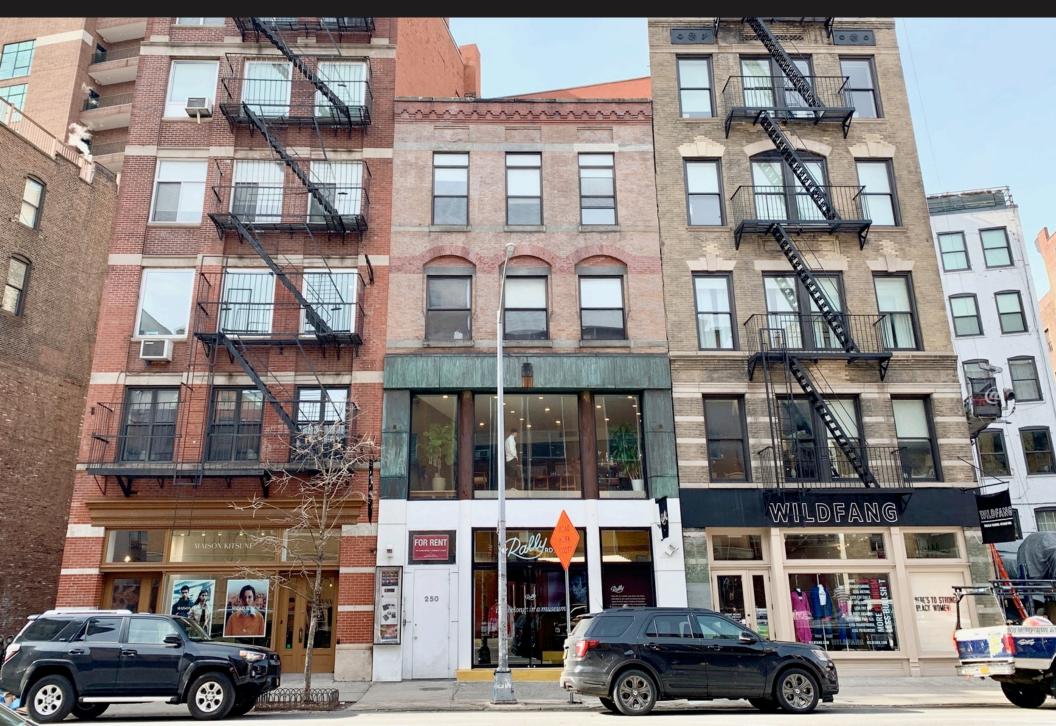

BETWEEN PRINCE & SPRING STREETS | SOHO

BETWEEN PRINCE & SPRING STREETS | SOHO

#### UNITS

Partial 3rd floor

1,200 SF

#### **CEILING HEIGHT**

12.5'

#### **POSSESSION**

**Immediate** 

#### **ASKING RENT**

**Upon Request** 

#### **TRANSPORTATION**

- High Ceilings
- Great Natural lighting
- Move-In Condition
- Built Pantry area
- 2 offices + Conference room
- Polished Hardwood floor Motivated
- Landlord

CONTACT OUR BROKER(S) FOR MORE INFORMATION

**RICHARD** BAILEY

RBailey@ksrny.com

BETWEEN PRINCE & SPRING STREETS | SOHO

**FLOOR PLAN | Partial 3rd Floor** 

CONTACT OUR BROKER(S) FOR MORE INFORMATION

**RICHARD** BAILEY

RBailey@ksrny.com

BETWEEN PRINCE & SPRING STREETS | SOHO