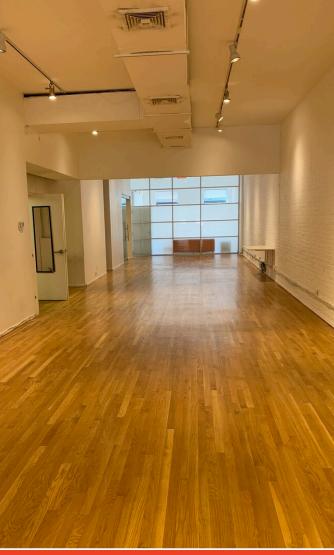

#### UNITS

Entire 4th floor

4,265 SF

#### **COMMENTS**

- Full floor
- Tenant Controlled HVAC
- High Ceilings
- Great Natural lighting
- Move-In Condition
- Built Pantry area
- 2 offices + Conference room
- Polished Hardwood floor Motivated
- Landlord