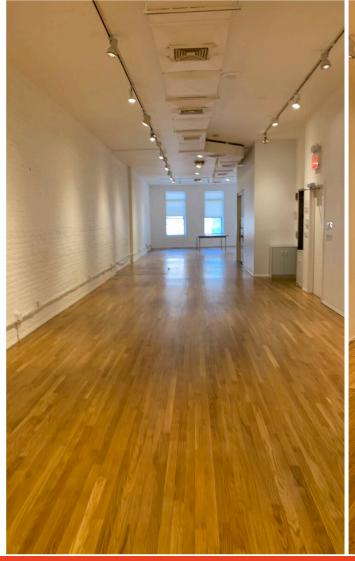

#### UNITS

Entire 4th floor

4,265 SF

#### **COMMENTS**

- Full floor
- Tenant Controlled HVAC
- High Ceilings
- Great Natural lighting
- Move-In Condition
- Built Pantry area
- 2 offices + Conference room
- Polished Hardwood floor Motivated
- Landlord