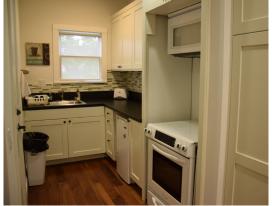

## **PROPERTY HIGHLIGHTS:**

303

• Includes a three bedrooms/offices, a full bathroom, kitchen and living/common area

SIZE: 1,042 SQFT • Private bedrooms/offices feature multiple exterior and interior windows that allow natural light