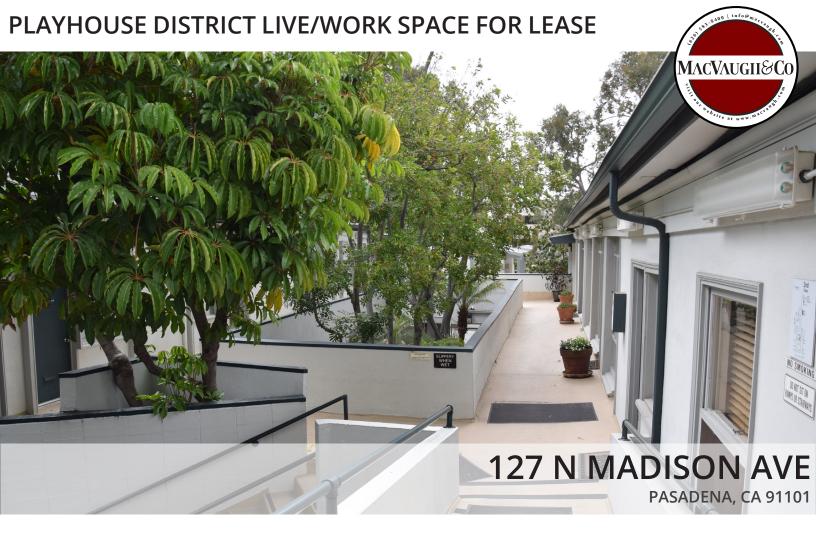

UNIT: 1

## **PROPERTY HIGHLIGHTS:**

303

• Includes a three bedrooms/offices, a full bathroom, kitchen and living/common area

SIZE: 1,042 SQFT • Private bedrooms/offices feature multiple exterior and interior windows that allow natural light

•

PRICE:

Hardwood flooring

\$2.37/SF Gross + Jan

• Close to popular dining and shopping locations off of Lake Ave and Colorado Blvd

• Easy access to Metro Link Memorial Park Station and 210/134 Freeways

**Hoss MacVaugh** 

Office: 626.583.8400 • Cell: 626.255.2308 • Email: hoss@macvaugh.com

MacVaugh & Co. • 300 S. Raymond Avenue • Suite 14 • Pasadena, CA 91105 • www.macvaugh.com