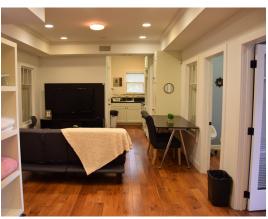

## **PROPERTY HIGHLIGHTS:**

303

• Includes a three bedrooms/offices, a full bathroom, kitchen and living/common area

SIZE: 1,042 SQFT • Private bedrooms/offices feature multiple exterior and interior windows that allow natural light

•

PRICE:

Hardwood flooring

\$2.37/SF Gross + Jan

• Close to popular dining and shopping locations off of Lake Ave and Colorado Blvd

• Easy access to Metro Link Memorial Park Station and 210/134 Freeways

**Hoss MacVaugh** 