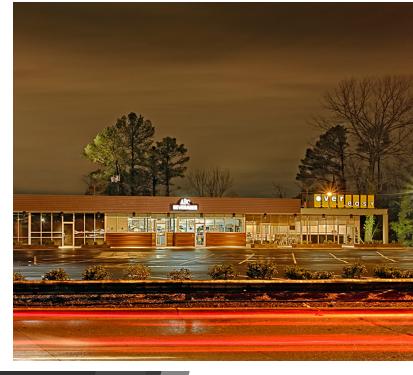

#### **PROPERTY DESCRIPTION**

- The former ABC Store in-line suite available now
- End-cap restaurant suite available current occupants have a month-to-month agreement
- Located on Hollywood Blvd connecting Mountain Brook and Homewood
- Excellent visibility from Highway 280 with iconic Hollywood sign
- · Outdoor dining opportunity