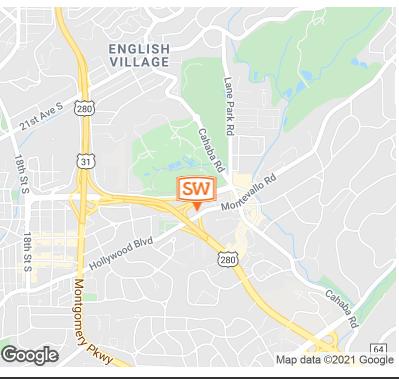

#### **PROPERTY DESCRIPTION**

- The former ABC Store in-line suite available now
- End-cap restaurant suite available current occupants have a month-to-month agreement
- Located on Hollywood Blvd connecting Mountain Brook and Homewood
- Excellent visibility from Highway 280 with iconic Hollywood sign
- · Outdoor dining opportunity