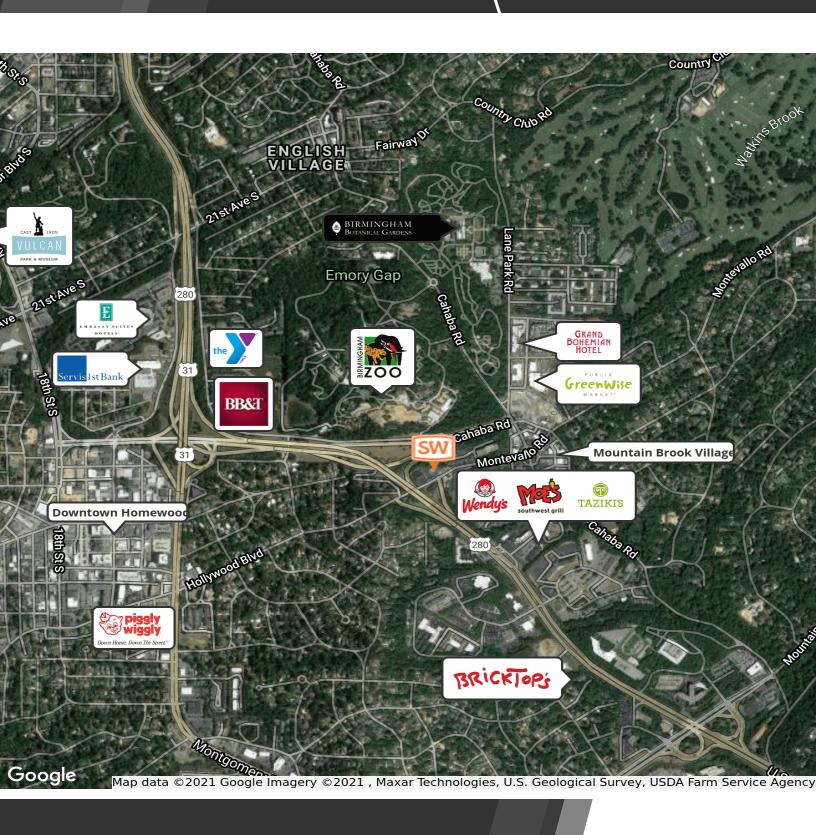

#### **PROPERTY DESCRIPTION**

- The former ABC Store in-line suite available now
- End-cap restaurant suite available current occupants have a month-to-month agreement
- Located on Hollywood Blvd connecting Mountain Brook and Homewood
- Excellent visibility from Highway 280 with iconic Hollywood sign
- · Outdoor dining opportunity