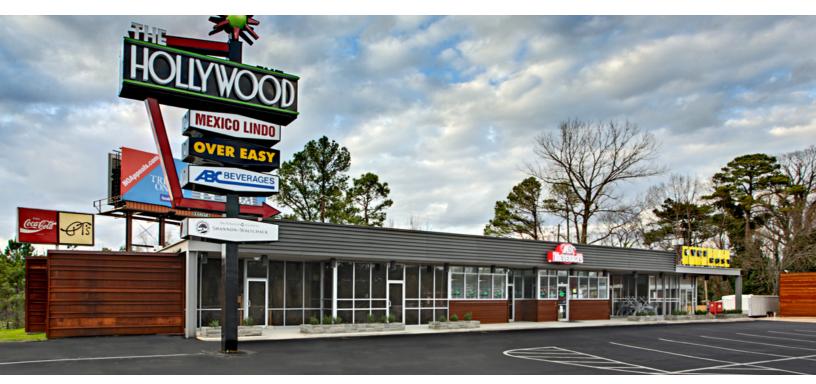

# 404 Hollywood Boulevard

Homewood, AL 35209

#### **PROPERTY DESCRIPTION**

- The former ABC Store in-line suite available now
- End-cap restaurant suite available current occupants have a month-to-month agreement
- Located on Hollywood Blvd connecting Mountain Brook and Homewood
- Excellent visibility from Highway 280 with iconic Hollywood sign
- · Outdoor dining opportunity