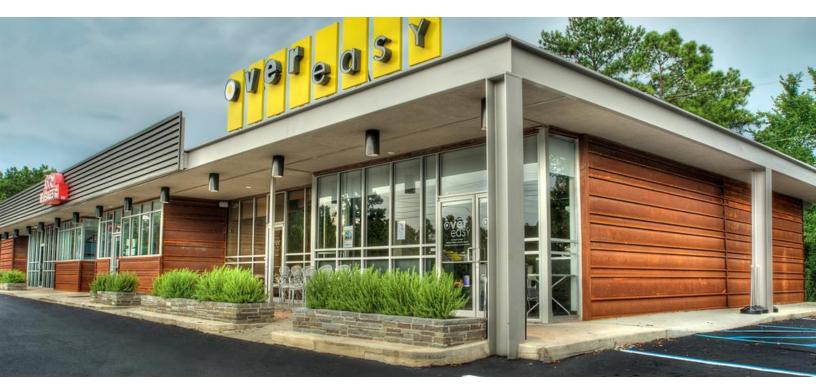

#### **PROPERTY DESCRIPTION**

- The former ABC Store in-line suite available now
- End-cap restaurant suite available current occupants have a month-to-month agreement
- Located on Hollywood Blvd connecting Mountain Brook and Homewood
- Excellent visibility from Highway 280 with iconic Hollywood sign
- · Outdoor dining opportunity