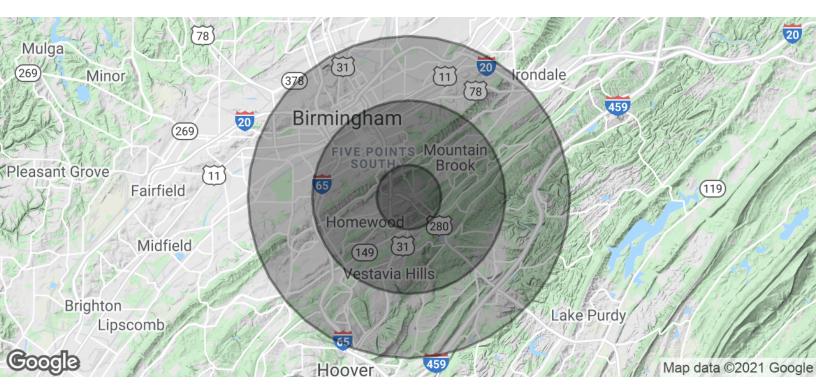

# 404 Hollywood Boulevard

Homewood, AL 35209

| POPULATION          | 1 MILE    | 3 MILES   | 5 MILES   |
|---------------------|-----------|-----------|-----------|
| Total Population    | 7,950     | 72,606    | 180,178   |
| Median age          | 38.1      | 35.1      | 36.2      |
| Median age (Male)   | 38.0      | 35.3      | 36.0      |
| Median age (Female) | 38.2      | 35.0      | 36.6      |
| HOUSEHOLDS & INCOME | 1 MILE    | 3 MILES   | 5 MILES   |
| Total households    | 3,303     | 32,104    | 77,950    |
| # of persons per HH | 2.4       | 2.3       | 2.3       |
| Average HH income   | \$156,187 | \$101,269 | \$80,260  |
| Average house value | \$791,871 | \$546,566 | \$404,183 |