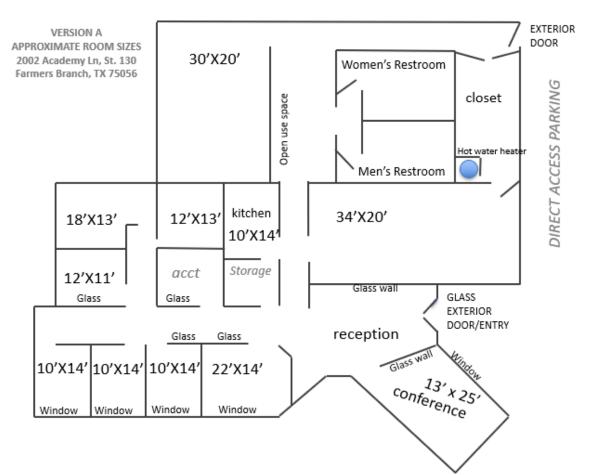

### **Property Features**

- Well established business park
- High end finish throughout the space
- 24/7 Tenant controlled HVAC
- Reception, 8 offices, conference room, bullpen area, studio
- End cap location great window exposure for light throughout the space! Sam Houston Trail Park
- Excellent parking available
- Strategically located near I35, PGBT, and 635 - Mercer Crossing underway!
- Sublease through November 2021

#### Available Suite Suite 130 4,500-5,552 SF

**RICH YOUNG, JR.** 972.236.7645

RICHJR@RICHYOUNGCOMPANY.COM

## 4,500 - 5,552 SF Office / Flex Space Available