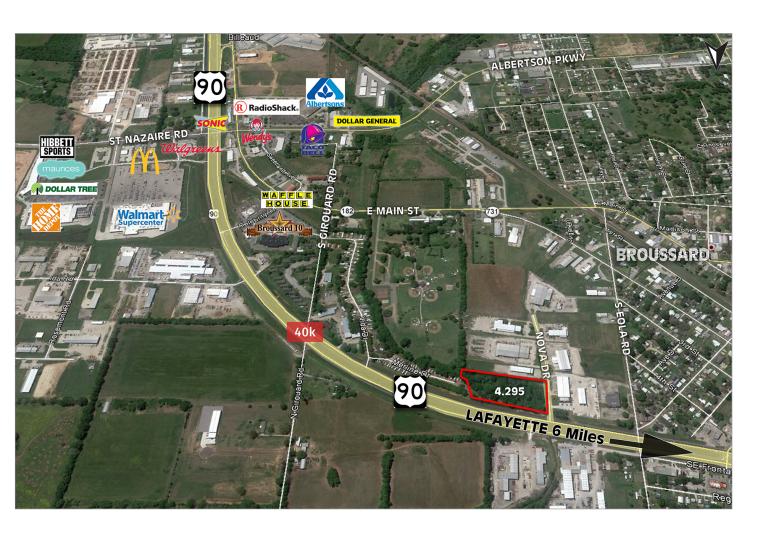

# Broussard Land - 4.295 Acres

101 Nova Drive, Broussard, LA

#### **Property Summary**

This property is located on Nova Drive in Broussard, LA with excellent visibility and easy ingress/egress to Highway 90. The site is situated in Highway 90 Postal Subdivision. The convenient location has direct access to Lafayette Regional Airport and a major highway with over 40,000 cars per day.

### **Traffic Counts** (ADT 2016)

Hwy 90:40k

| 2017 Demographics | 1 mi.    | 3 mi.    | 5 mi.    |
|-------------------|----------|----------|----------|
| Population        | 3,997    | 17,188   | 55,005   |
| Avg. HH Income    | \$90.099 | \$93.322 | \$99.502 |