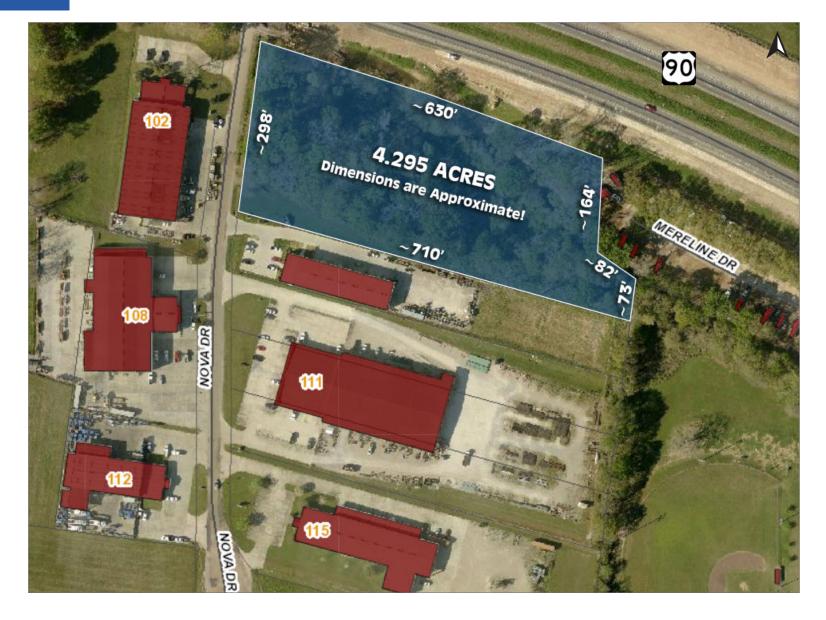

# Broussard Land - 4.295 Acres

101 Nova Drive, Broussard, LA

#### **Available**

4.295 Acres