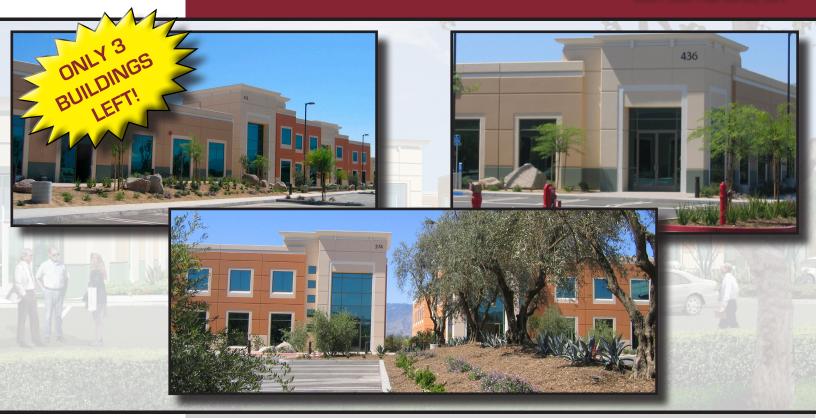

# CLASS "A" OFFICES FOR SALE SUMMIT AT TRI CITY

San Bernardino, CA

## DYNAMIC OFFICE SPACE:

- Highest quality small Class "A" buildings
- ±4,339 SF to 12,428 SF office space available
- Customer friendly with ample parking
- Heavily landscaped campus environment
- Excellent signage opportunities and visibility