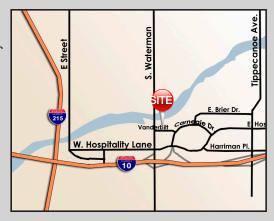

### LOCATION:

- Immediate access to the the I-10 and I-215 freeways
- Located in the heart of Tri City Corporate Center
- Excellent proximity to restaurants, hotels and shopping