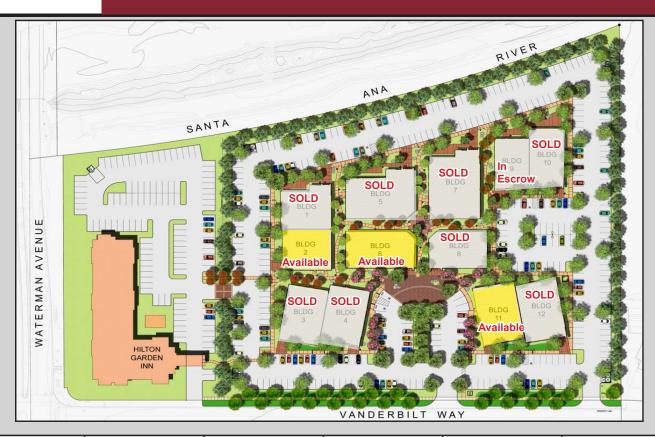

# CLASS "A" OFFICES FOR SALE SUMMIT AT TRI CITY

San Bernardino, CA

| Bldg # | Address        | Square Feet | Floors | Price       | Status    |
|--------|----------------|-------------|--------|-------------|-----------|
| 1      | 362 Vanderbilt | 5,160       | 1      | -           | Sold      |
| 2      | 356 Vanderbilt | 4,970       | 1      | \$670,950   | Available |
| 3      | 350 Vanderbilt | 5,609       | 1      |             | Sold      |
| 4      | 368 Vanderbilt | 5,612       | 1      | _           | Sold      |
| 5      | 380 Vanderbilt | 14,968      | 2      | _           | Sold      |
| 6      | 374 Vanderbilt | 12,428      | 2      | \$1,677,780 | Available |
| 7      | 412 Vanderbilt | 16,493      | 2      | -           | Sold      |
| 8      | 406 Vanderbilt | 10,569      | 2      | _           | Sold      |
| 9      | 424 Vanderbilt | 4,339       | 1      | -           | In Escrow |
| 10     | 436 Vanderbilt | 5,058       | 1      | _           | Sold      |
| 11     | 418 Vanderbilt | 6,099       | 1      | \$823,365   | Available |
| 12     | 430 Vanderbilt | 6,035       | 1      |             | Sold      |