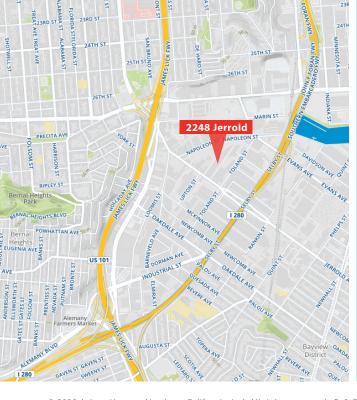

## +/- 2,000 SF Clear Span Warehouse Available for Lease 2248 Jerrold Avenue, Unit 9

### **Highlights**

Size: ±2,000 SF
Rental Rate: Negotiable
Date Available: Immediately
Term: Flexible
Term: PDR-2

- Private Office & Mezzanine
- Roll-up Door
- 2 Bathrooms
- 2 Dedicated Parking Spaces
- High Ceilings and Clear Span
- Skylights
- Power: 100 amp, 3-phase
- Located just off Bayshore Boulevard and Highway 101
- Part of 3 building complex occupied by designers, distributors, industrial users, and live/work units.