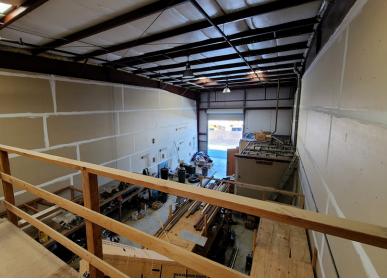

## +/- 2,000 SF Clear Span Warehouse Available for Lease 2248 Jerrold Avenue, Unit 9

### **Highlights**

Size: ±2,000 SF
Rental Rate: Negotiable
Date Available: Immediately
Term: Flexible
Term: PDR-2

- Private Office & Mezzanine
- Roll-up Door
- 2 Bathrooms
- 2 Dedicated Parking Spaces
- High Ceilings and Clear Span
- Skylights
- Power: 100 amp, 3-phase
- Located just off Bayshore Boulevard and Highway 101
- Part of 3 building complex occupied by designers, distributors, industrial users, and live/work units.