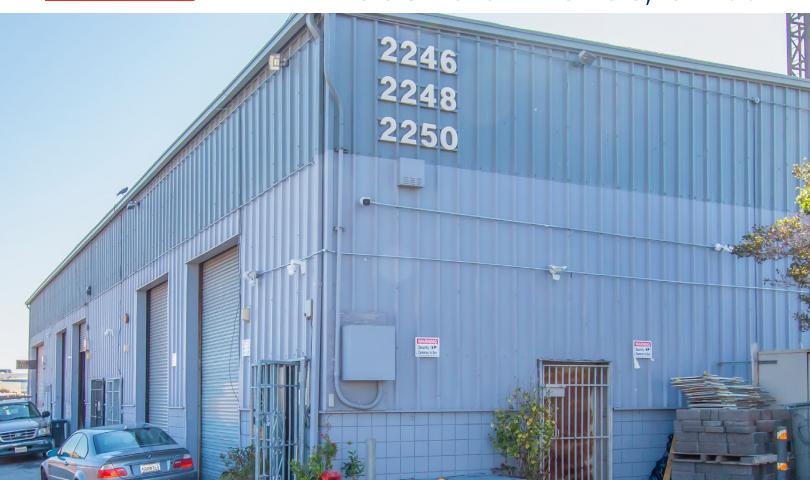

## +/- 2,000 SF Clear Span Warehouse Available for Lease 2248 Jerrold Avenue, Unit 9

### **Highlights**

Size: ±2,000 SF
Rental Rate: Negotiable
Date Available: Immediately
Term: Flexible
Term: PDR-2

- Private Office & Mezzanine
- Roll-up Door
- 2 Bathrooms
- 2 Dedicated Parking Spaces
- High Ceilings and Clear Span
- Skylights
- Power: 100 amp, 3-phase
- Located just off Bayshore Boulevard and Highway 101
- Part of 3 building complex occupied by designers, distributors, industrial users, and live/work units.