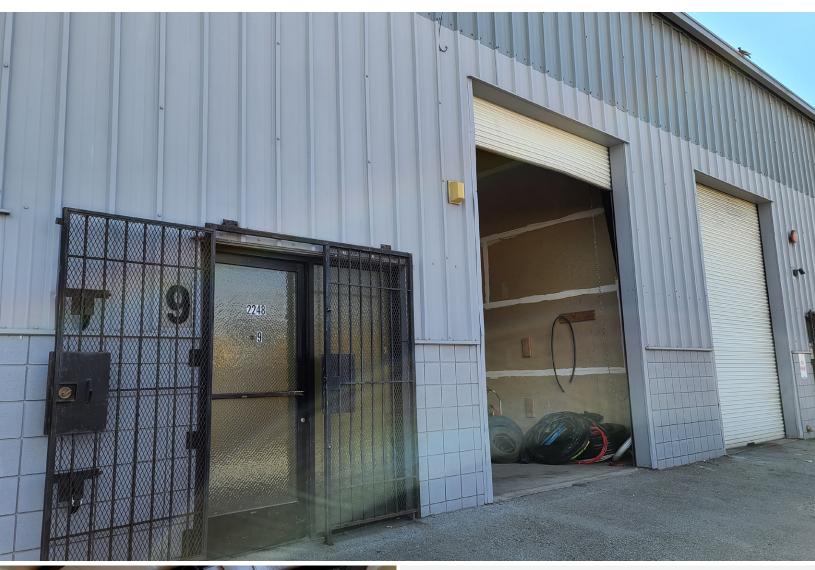

## +/- 2,000 SF Clear Span Warehouse Available for Lease 2248 Jerrold Avenue, Unit 9

### **Highlights**

Size: ±2,000 SF
Rental Rate: Negotiable
Date Available: Immediately
Term: Flexible
Term: PDR-2

- Private Office & Mezzanine
- Roll-up Door
- 2 Bathrooms
- 2 Dedicated Parking Spaces
- High Ceilings and Clear Span
- Skylights
- Power: 100 amp, 3-phase
- Located just off Bayshore Boulevard and Highway 101
- Part of 3 building complex occupied by designers, distributors, industrial users, and live/work units.