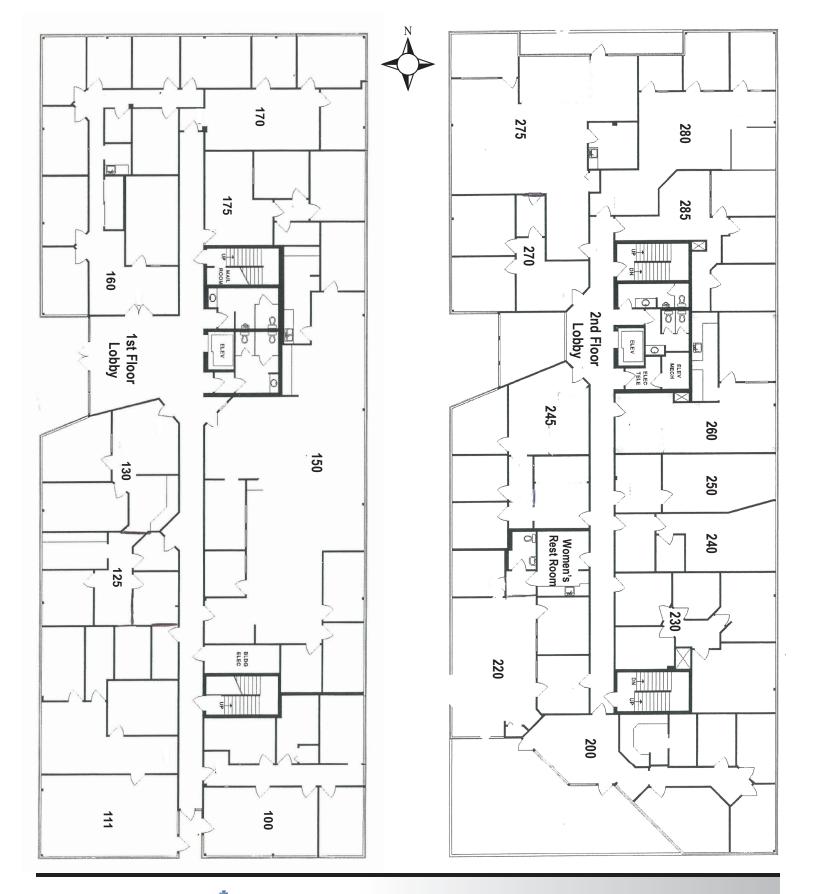

## **FOR LEASE**

Various Small Office Spaces From 700 - 1,300 RSF

## **FEATURES:**

3 Story Building

**Elevator** 

2 Stairwells

185 Parking Spaces