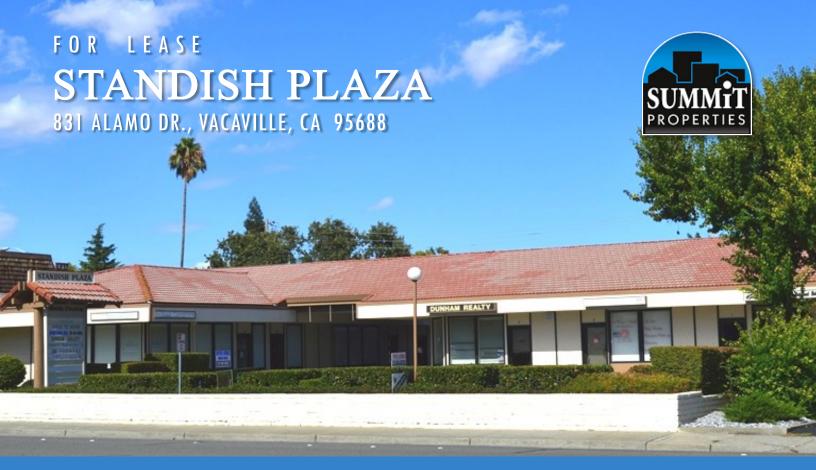

## STANDISH PLAZA

831 Alamo Dr., Vacaville, CA 95688

Standish Plaza is a multi-tenant, professional business center situated 1-block from the Merchant Street, which is the main thoroughfare leading into downtown Vacaville, as well as being 1-block from the off/on ramps to both east and west bound Interstate 80. The tenant mix is comprised of business professionals in the fields of real estate, insurance, accounting, nutrition, medical related users and a nail salon., to name a few. The Plaza is close to restaurants, banks, two neighborhood shopping centers, restaurants, business services and the City of Vacaville Civic Center. Vacaville home to Genentech, Novartis, Kaiser Permanente-Vacaville, the Nut Tree Airport, famed Nut Tree Retail complex and the one-million square foot Vacaville Factory Outlets stores. Situated in northern Solano County, midway between San Francisco and Sacramento, Vacaville is known for its strong sense of community and affordable housing, making it a highly desirable place to live. Also located in Solano County are Travis Air Force Base, Jelly Belly Factory, Guittard Chocolate, Anheiser Busch and Solano Community College.

## STANDISH PLAZA 831 Alamo Dr., Vacaville, CA 95688