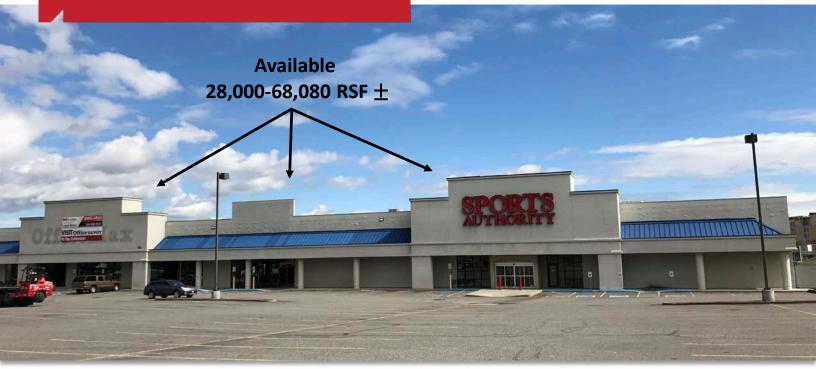

## Property Features:

Inline Retail Space:

Divisible from 28,000-68,080 RSF ±

- Pad Site (Lot Size): 4,000 SF ±
- Zoning: CR
- **Excellent Space Near Many Retailers**
- Neighboring Businesses:
  - Target
  - Lowe's
  - Hilton Garden Inn
  - Quizno's, etc.