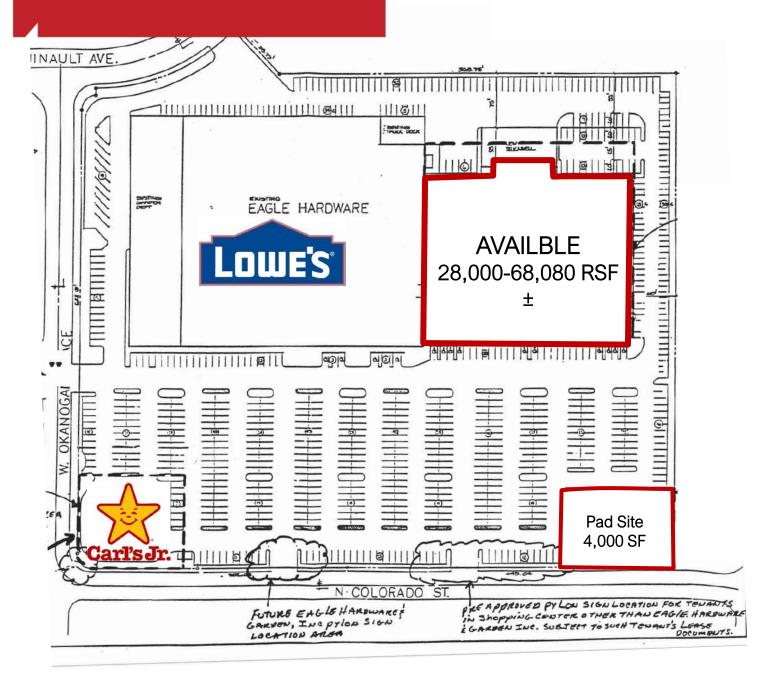

## Property Features:

Inline Retail Space:

Divisible from 28,000-68,080 RSF ±

- Pad Site (Lot Size): 4,000 SF ±
- Zoning: CR
- **Excellent Space Near Many Retailers**
- Neighboring Businesses:
  - Target
  - Lowe's
  - Hilton Garden Inn
  - Quizno's, etc.