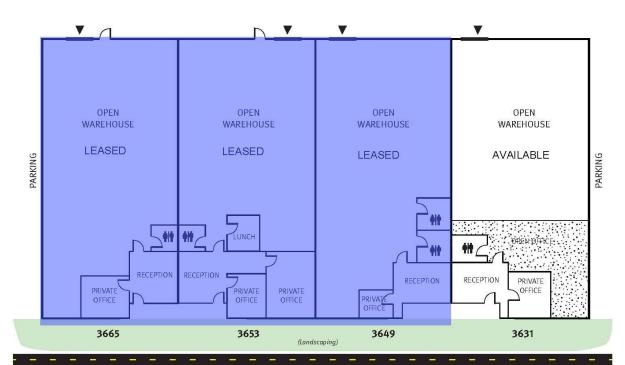

## Industrial Building For Lease 3631 Yale Way, Fremont

Space Available – 2,760 SF 3631 Yale – 2,760 SF Small office balance warehouse Grade Level Door 16' Clear Height
200 Amps (verify)
Easy access to 680/880
Please call to tour

## Industrial Building For Lease 3631 Yale Way, Fremont

YALE WAY

GRADE LEVEL DOOR
\*Not to Scale

R C I A L

For more information, please contact: Kevin Peixoto 408-557-0167

kevin@kpacommercial.com www.kpacommercial.com