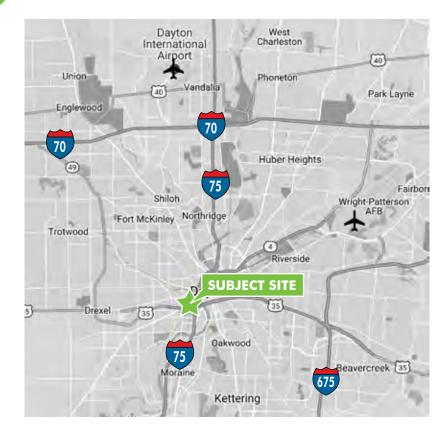

#### **CONTACT US**

#### MATT ARNOVTIZ SIOR, CCIM, CPM

Senior Associate +1 937 901 2916 matt.arnovtiz@cbre.com

#### **DOUG WHITTEN** First Vice President +1 513 369 1332

doug.whitten@cbre.com



<u>www.cbre.us/dayton</u>



### **PROPERTY HIGHLIGHTS**

600 Albany Street is a 413,568 square foot corporate campus on approximately 21 acres. The campus consists of two buildings; building one is approximately 336,822 square feet and building two is approximately 69,746 square feet.

- + Excess land for future development/additional parking
- + I-75 visibility
- + Heavy power with dual feed and backup

### LOCATION MAP



### **CONTACT US**

#### MATT ARNOVTIZ SIOR, CCIM, CPM

Senior Associate +1 937 901 2916 matt.arnovtiz@cbre.com

#### **DOUG WHITTEN** First Vice President

+1 513 369 1332 doug.whitten@cbre.com

© 2017 CBRE, Inc. All rights reserved. This information has been obtained from sources believed reliable, but has not been verified for accuracy or completeness. You should conduct a careful, independent investigation of the property and verify all information. Any reliance on this information is solely at your own risk. CBRE and the CBRE logo are service marks of CBRE, Inc. All other marks displayed on this document are the property of their respective owners. Photos herein are the property of their respective owners. Use of these images without the express written consent of the owner is prohi