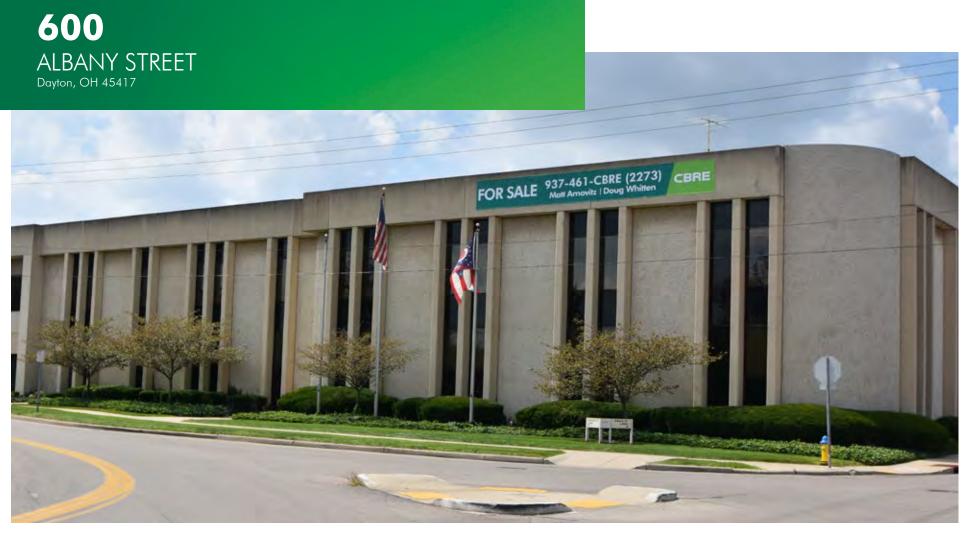

### **PROPERTY HIGHLIGHTS**

600 Albany Street is a 413,568 square foot corporate campus on approximately 21 acres. The campus consists of two buildings; building one is approximately 336,822 square feet and building two is approximately 69,746 square feet.