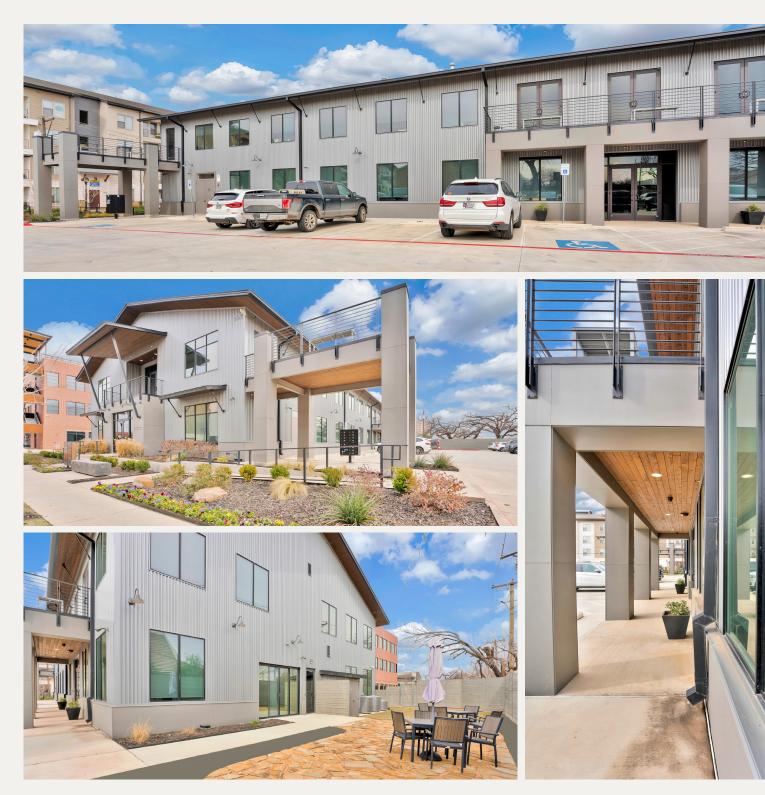

#### **PROPERTY FEATURES**

- • 385 4,437 SF Available
- • Secured Building
- Cleaning Service
- • Beautiful Modern Design
- • Common Break Area
- • Built in 2016
- • Office Furniture Can Be Included

#### AVAILABLE SPACE

- Suite 120: 385 SF
- Suite 130: 1,412 SF
- Suite 110, 120 & 130: 4,437 SF

Sarah LanCarte CCIM, SIOR sarah@lancartecre.com | 817-228-4247

Daniel Shelley dshelley@lancartecre.com | 512-461-5363