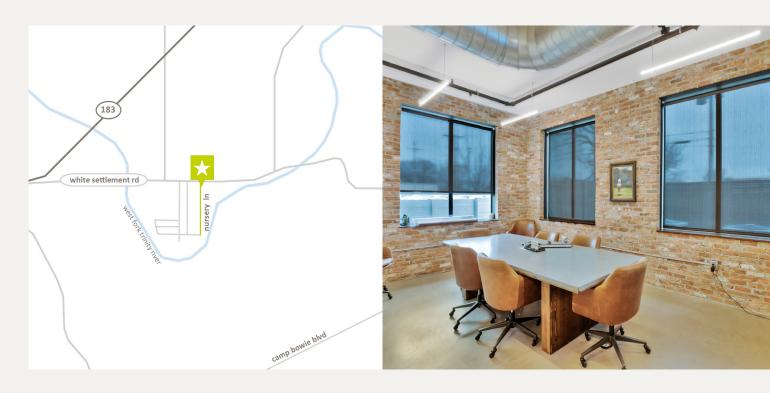

#### LOCATION HIGHLIGHTS

- Centrally located in the River District off White Settlement Road
- Walkable Amenities including restaurants residential and entertainment venues.
- Access to the Trinity Trails