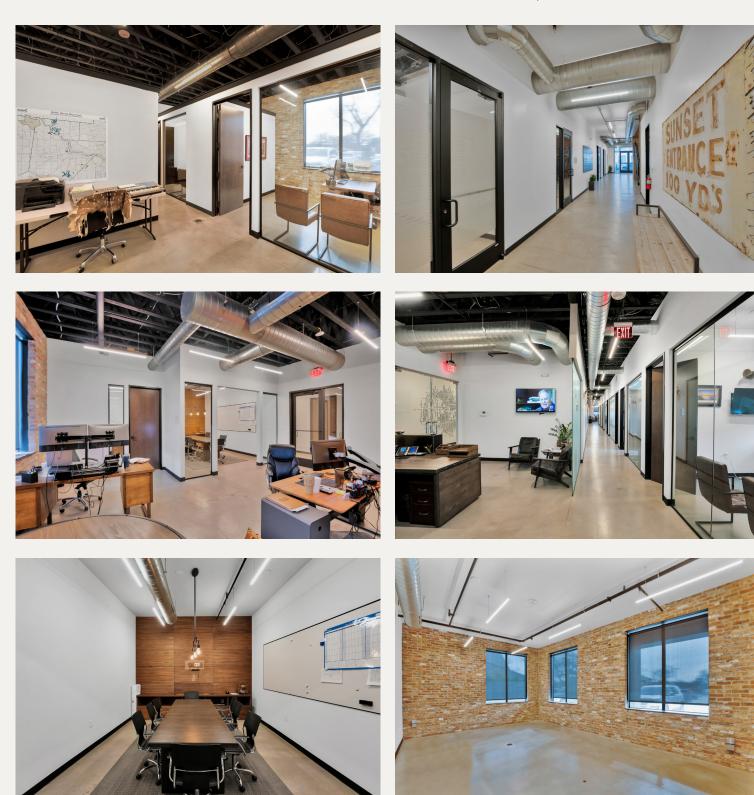

#### **PROPERTY FEATURES**

- • 385 4,437 SF Available
- • Secured Building
- Cleaning Service
- • Beautiful Modern Design
- • Common Break Area
- • Built in 2016
- • Office Furniture Can Be Included

#### AVAILABLE SPACE

- Suite 120: 385 SF
- Suite 130: 1,412 SF
- Suite 110, 120 & 130: 4,437 SF

Sarah LanCarte CCIM, SIOR sarah@lancartecre.com | 817-228-4247

Daniel Shelley dshelley@lancartecre.com | 512-461-5363