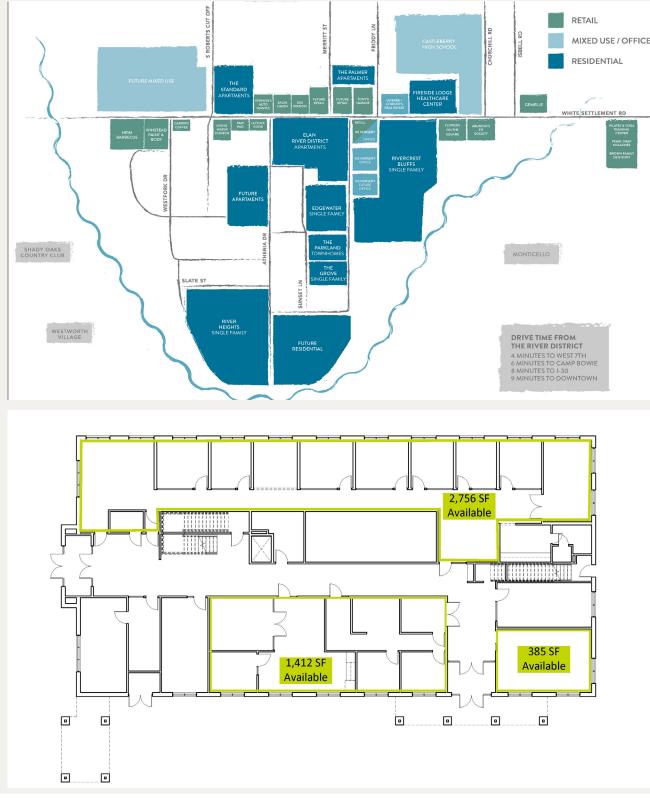

#### **PROPERTY FEATURES**

- • 385 4,437 SF Available
- • Secured Building
- Cleaning Service
- • Beautiful Modern Design
- • Common Break Area
- • Built in 2016
- • Office Furniture Can Be Included

#### AVAILABLE SPACE

- Suite 120: 385 SF
- Suite 130: 1,412 SF
- Suite 110, 120 & 130: 4,437 SF

Sarah LanCarte CCIM, SIOR sarah@lancartecre.com | 817-228-4247

Daniel Shelley dshelley@lancartecre.com | 512-461-5363