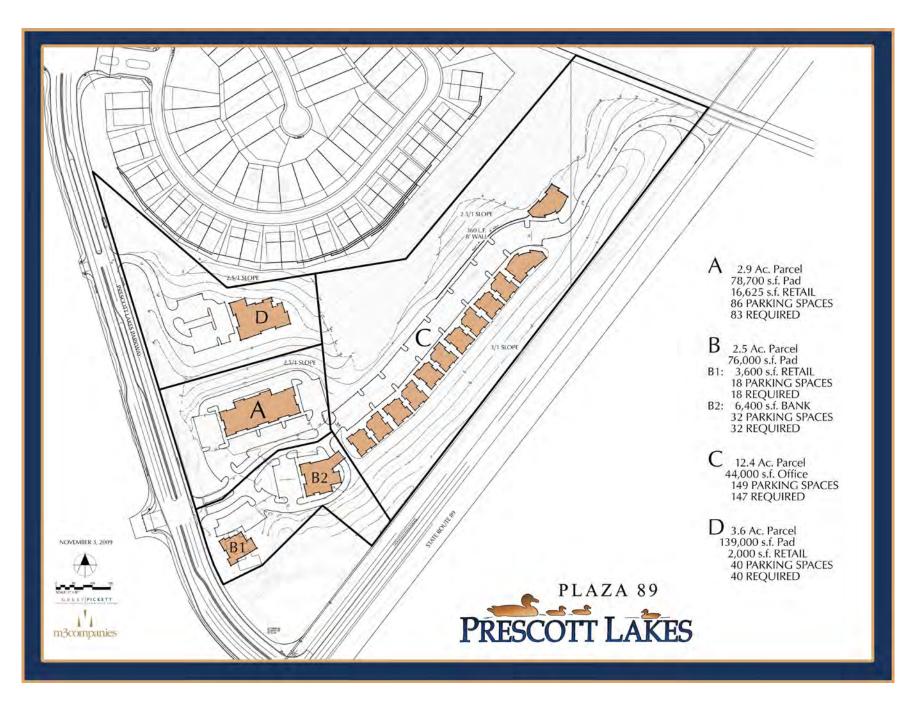

**PROPERTY TAXES** \$2,942.66 (2019)

**HOA ASSESSMENTS** \$1,277 Per Quarter

**PROPERTY DESCRIPTION** This offering is for  $\pm 20$  acres surrounding the beautiful waterfall entry feature of Prescott Lakes, Prescott's premier master planned golf community. With high traffic counts, great visibility and the flexible Business General zoning, the property could ideally be developed into high density residential (32 dwelling units per acre), retail, office, restaurant or other business uses. The property is currently accessed via Prescott Lakes Parkway which includes a dedicated left turn lane. The slope of the property lends well to a terraced product and offers dramatic views of the surrounding mountains and the spectacular granite boulder outcroppings known as "Granite Dells." Watson Lake Park and the trailhead for the Peavine Trail are located within walking distance and just across Highway 89. This property is included within the master plan of Prescott Lakes and is therefore subject to the Community's HOA assessments. There have been no entitlement approvals on this property. However, several conceptual plans were drawn by the previous owners of the property and are included in this package as potential development ideas.