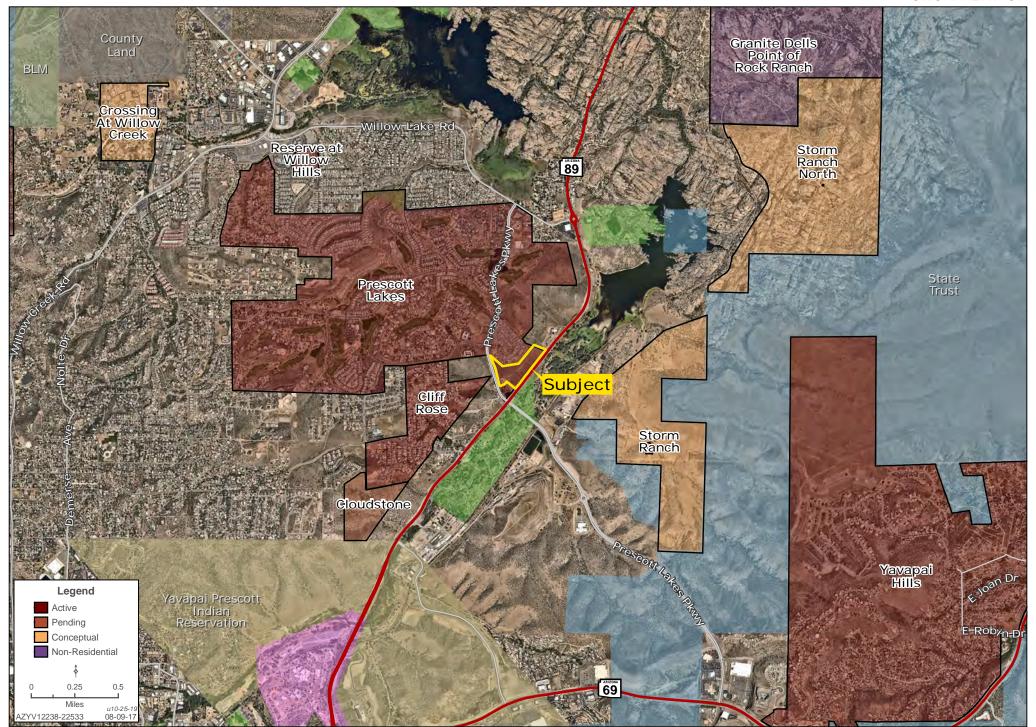

### **NWC HWY 89 & PRESCOTT LAKES PKWY SURROUNDING AREA MAP**

Land Advisors®

Capri Barney | Chad T. Russell, P.C. | 928.445.4457 | www.landadvisors.com