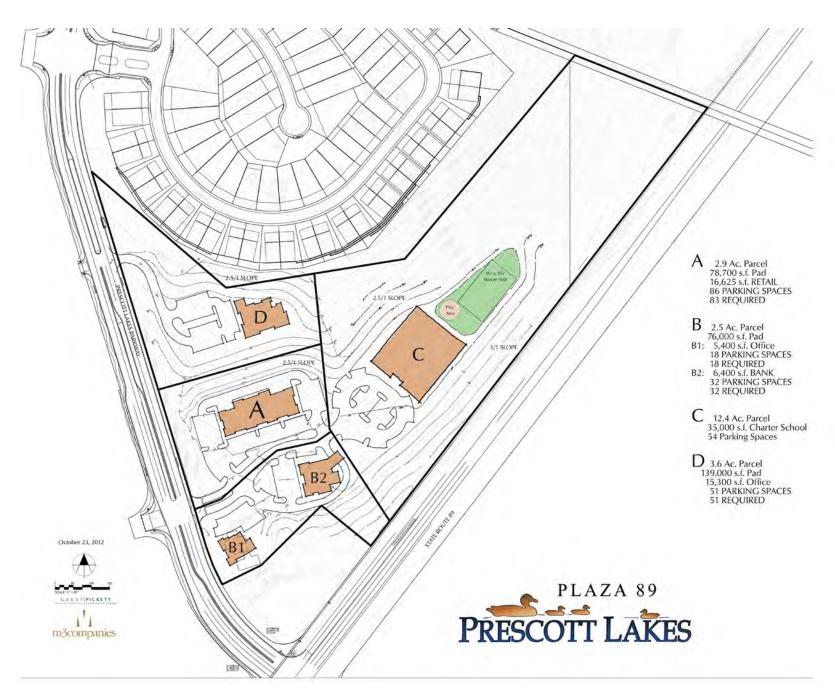

**PROPERTY TAXES** \$2,942.66 (2019)

**HOA ASSESSMENTS** \$1,277 Per Quarter

**PROPERTY DESCRIPTION** This offering is for  $\pm 20$  acres surrounding the beautiful waterfall entry feature of Prescott Lakes, Prescott's premier master planned golf community. With high traffic counts, great visibility and the flexible Business General zoning, the property could ideally be developed into high density residential (32 dwelling units per acre), retail, office, restaurant or other business uses. The property is currently accessed via Prescott Lakes Parkway which includes a dedicated left turn lane. The slope of the property lends well to a terraced product and offers dramatic views of the surrounding mountains and the spectacular granite boulder outcroppings known as "Granite Dells." Watson Lake Park and the trailhead for the Peavine Trail are located within walking distance and just across Highway 89. This property is included within the master plan of Prescott Lakes and is therefore subject to the Community's HOA assessments. There have been no entitlement approvals on this property. However, several conceptual plans were drawn by the previous owners of the property and are included in this package as potential development ideas.