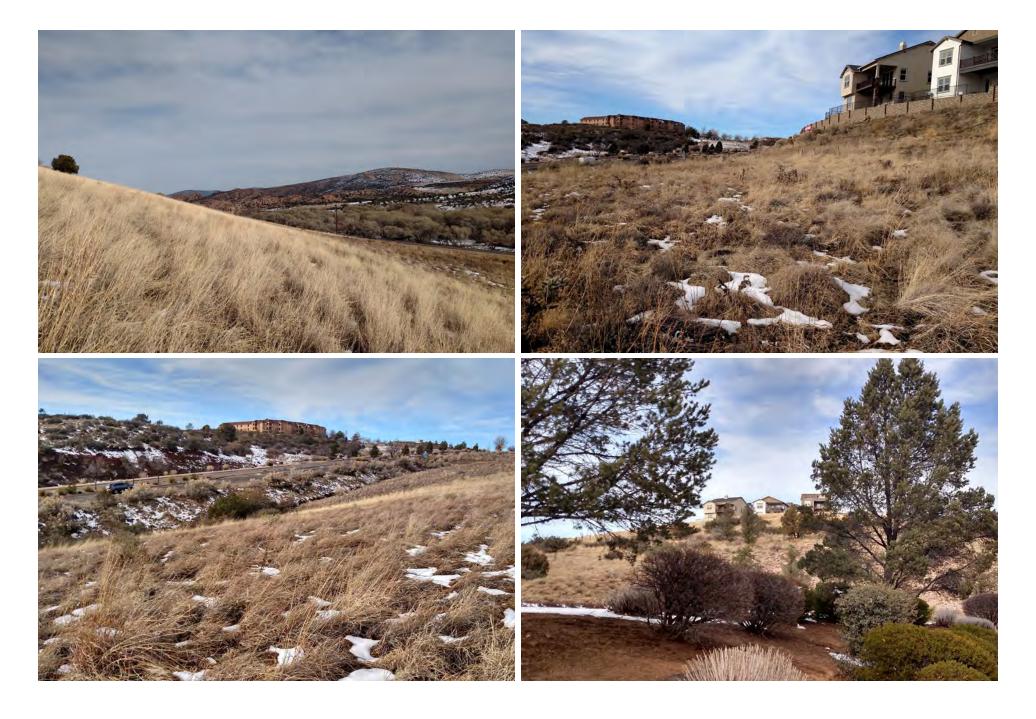

s and the spectacular granite boulder outcroppings known as "Granite Dells." Watson Lake Park and the trailhead for the Peavine Trail are located within walking distance and just across Highway 89. This property is included within the master plan of Prescott Lakes and is therefore subject to the Community's HOA assessments. There have been no entitlement approvals on this property. However, several conceptual plans were drawn by the previous owners of the property and are included in this package as potential development ideas.

**Capri Barney** | cbarney@landadvisors.com **Chad T. Russell, P.C.** | crussell@landadvisors.com 4900 North Scottsdale Road, Suite 3000, Scottsdale, Arizona 85251 ph. 928.445.4457 | www.landadvisors.com





# **PROPERTY PHOTOS**









# **PROPERTY PHOTOS**





### **NWC HWY 89 & PRESCOTT LAKES PKWY REGIONAL MAP**

Capri Barney | Chad T. Russell, P.C. | 928.445.4457 | www.landadvisors.com





### **NWC HWY 89 & PRESCOTT LAKES PKWY SURROUNDING AREA MAP**

Land Advisors®

Capri Barney | Chad T. Russell, P.C. | 928.445.4457 | www.landadvisors.com



### **NWC HWY 89 & PRESCOTT LAKES PKWY PROPERTY DETAIL MAP**

Capri Barney | Chad T. Russell, P.C. | 928.445.4457 | www.landadvisors.com

























PRESCOTT LAKES - PLAZA 89

**OPTION 'A' - HILLSIDE APARTMENTS** 

The Spirit of the Place

6625 North Scottedale Road

Anithes Building Stric E

Scottedale AZ 85250

Facility Stric E

18MAY17