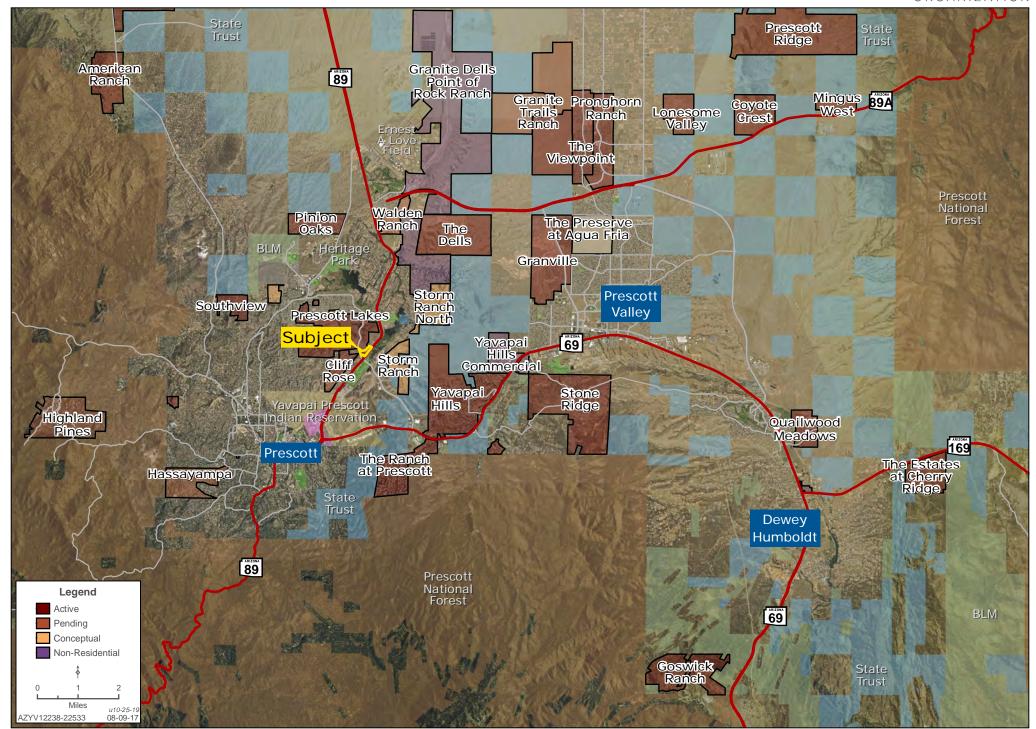

### **NWC HWY 89 & PRESCOTT LAKES PKWY REGIONAL MAP**

Capri Barney | Chad T. Russell, P.C. | 928.445.4457 | www.landadvisors.com