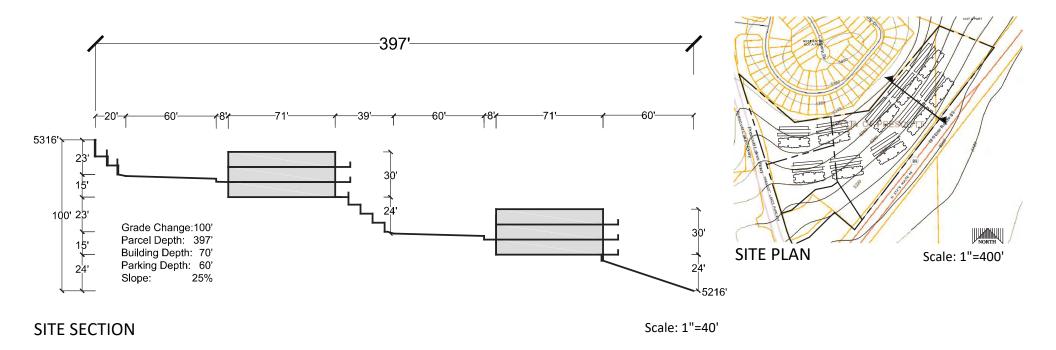

**PROPERTY TAXES** \$2,942.66 (2019)

**HOA ASSESSMENTS** \$1,277 Per Quarter

**PROPERTY DESCRIPTION** This offering is for  $\pm 20$  acres surrounding the beautiful waterfall entry feature of Prescott Lakes, Prescott's premier master planned golf community. With high traffic counts, great visibility and the flexible Business General zoning, the property could ideally be developed into high density residential (32 dwelling units per acre), retail, office, restaurant or other business uses. The property is currently accessed via Prescott Lakes Parkway which includes a dedicated left turn lane. The slope of the property lends well to a terraced product and offers dramatic views of the surrounding mountains and the spectacular granite boulder outcroppings known as "Granite Dells." Watson Lake Park and the trailhead for the Peavine Trail are located within walking distance and just across Highway 89. This property is included within the master plan of Prescott Lakes and is therefore subject to the Community's HOA assessments. There have been no entitlement approvals on this property. However, several conceptual plans were drawn by the previous owners of the property and are included in this package as potential development ideas.