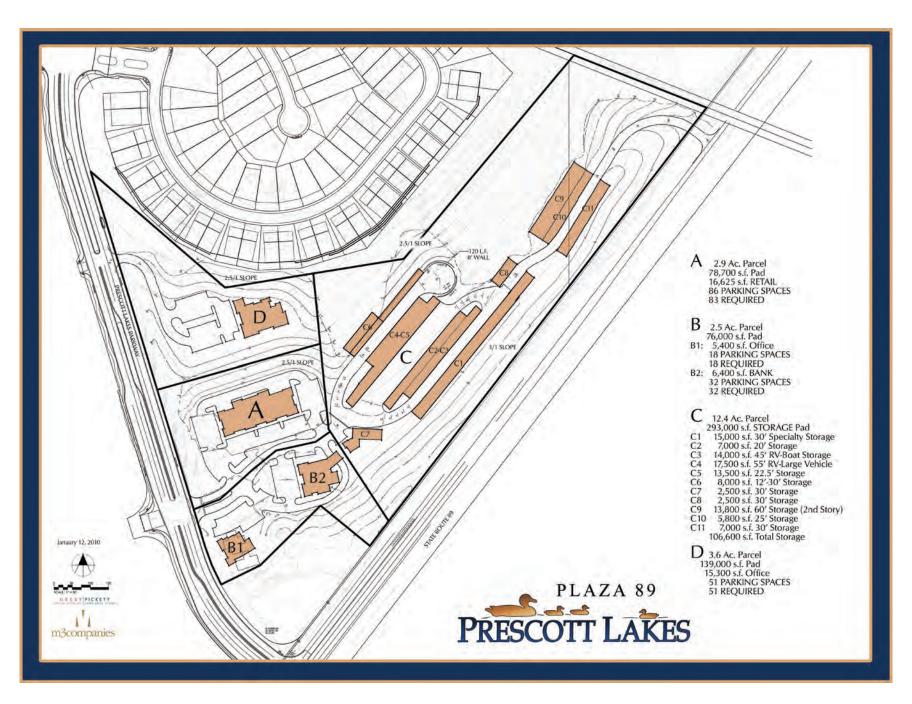

**PROPERTY TAXES** \$2,942.66 (2019)

**HOA ASSESSMENTS** \$1,277 Per Quarter

**PROPERTY DESCRIPTION** This offering is for  $\pm 20$  acres surrounding the beautiful waterfall entry feature of Prescott Lakes, Prescott's premier master planned golf community. With high traffic counts, great visibility and the flexible Business General zoning, the property could ideally be developed into high density residential (32 dwelling units per acre), retail, office, restaurant or other business uses. The property is currently accessed via Prescott Lakes Parkway which includes a dedicated left turn lane. The slope of the property lends well to a terraced product and offers dramatic views of the surrounding mountains and the spectacular granite boulder outcroppings known as "Granite Dells." Watson Lake Park and the trailhead for the Peavine Trail are located within walking distance and just across Highway 89. This property is included within the master plan of Prescott Lakes and is therefore subject to the Community's HOA assessments. There have been no entitlement approvals on this property. However, several conceptual plans were drawn by the previous owners of the property and are included in this package as potential development ideas.