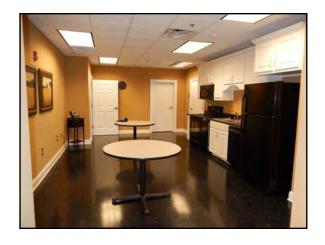

### **PROPERTY OVERVIEW**

| LOCATION:                | Subject property is located opposite new Belk's anchored lifestyle center.                                                                                                                                                                                                                                                                                   |
|--------------------------|--------------------------------------------------------------------------------------------------------------------------------------------------------------------------------------------------------------------------------------------------------------------------------------------------------------------------------------------------------------|
| BUILDING<br>INFORMATION: | <ul> <li>9,816± SF Two-story Office Building         <ul> <li>5,397± SF Office available on 2nd Floor served by elevators</li> <li>Floor plan consists of: Waiting Room, Large Open Meeting Area, Large Conference Room, Five Private Offices, Two Restrooms, Break Room, Two Storage Rooms</li> </ul> </li> <li>First floor utilized by Bank OZK</li> </ul> |
| CONSTRUCTION:            | Brick                                                                                                                                                                                                                                                                                                                                                        |
| YEAR BUILT:              | 2007                                                                                                                                                                                                                                                                                                                                                         |
| LAND:                    | 2.26± Acres                                                                                                                                                                                                                                                                                                                                                  |
| FLOOR:                   | Carpet, Tile                                                                                                                                                                                                                                                                                                                                                 |
| WALLS:                   | Painted drywall                                                                                                                                                                                                                                                                                                                                              |
| CEILING/LIGHTING:        | Fluorescent light fixtures                                                                                                                                                                                                                                                                                                                                   |
| HVAC:                    | Central HVAC                                                                                                                                                                                                                                                                                                                                                 |
| SPRINKLER SYSTEM:        | 100% wet system                                                                                                                                                                                                                                                                                                                                              |
| ALARM SYSTEM:            | Yes                                                                                                                                                                                                                                                                                                                                                          |
| PARKING:                 | Asphalt paved parking spaces                                                                                                                                                                                                                                                                                                                                 |
| ZONING:                  | Commercial                                                                                                                                                                                                                                                                                                                                                   |
| UTILITIES:               | All public utilities serve property.                                                                                                                                                                                                                                                                                                                         |
| NEIGHBORS:               | Georgia Power, Ingles Supermarket, Belk, McDonald's, Wendy's,<br>Kentucky Fried Chicken, Quality Foods Shopping Center,<br>Habersham Shopping Center, Snappy Express Wash                                                                                                                                                                                    |
| LEASE RATE:              | \$10/PSF, Full Service (Includes all utilities, maintenance, property taxes and common area maintenance.)                                                                                                                                                                                                                                                    |