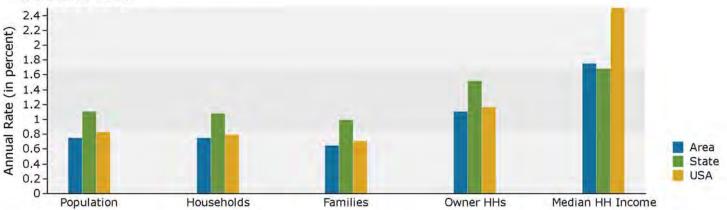

| 2.2%<br>0.2%<br>6.3% | 69<br>3,551    | 0.2%<br>7.8% | 4,406          | 0.2<br>9.3<br>2.3 |

August 01, 2018

2010 Eir



## Demographic and Income Profile

Habersham County, GA Habersham County, GA (13137) Geography: County Prepared by Esri





#### Population by Age



#### 2018 Household Income



### 2018 Population by Race



2018 Percent Hispanic Origin: 15.3%

Source: U.S. Census Bureau, Census 2010 Summary File 1. Esri forecasts for 2018 and 2023.

(9/2018 Esr)