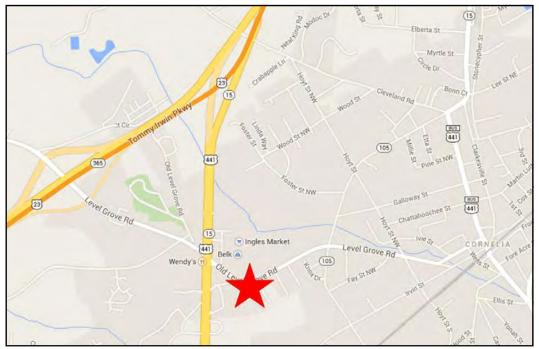

### **PROPERTY OVERVIEW**

| LOCATION:                | Subject property is located opposite new Belk's anchored lifestyle center.                                                                                                                                                                                                                                                                                   |
|--------------------------|--------------------------------------------------------------------------------------------------------------------------------------------------------------------------------------------------------------------------------------------------------------------------------------------------------------------------------------------------------------|
| BUILDING<br>INFORMATION: | <ul> <li>9,816± SF Two-story Office Building         <ul> <li>5,397± SF Office available on 2nd Floor served by elevators</li> <li>Floor plan consists of: Waiting Room, Large Open Meeting Area, Large Conference Room, Five Private Offices, Two Restrooms, Break Room, Two Storage Rooms</li> </ul> </li> <li>First floor utilized by Bank OZK</li> </ul> |
| CONSTRUCTION:            | Brick                                                                                                                                                                                                                                                                                                                                                        |
| YEAR BUILT:              | 2007                                                                                                                                                                                                                                                                                                                                                         |
| LAND:                    | 2.26± Acres                                                                                                                                                                                                                                                                                                                                                  |
| FLOOR:                   | Carpet, Tile                                                                                                                                                                                                                                                                                                                                                 |
| WALLS:                   | Painted drywall                                                                                                                                                                                                                                                                                                                                              |
| CEILING/LIGHTING:        | Fluorescent light fixtures                                                                                                                                                                                                                                                                                                                                   |
| HVAC:                    | Central HVAC                                                                                                                                                                                                                                                                                                                                                 |
| SPRINKLER SYSTEM:        | 100% wet system                                                                                                                                                                                                                                                                                                                                              |
| ALARM SYSTEM:            | Yes                                                                                                                                                                                                                                                                                                                                                          |
| PARKING:                 | Asphalt paved parking spaces                                                                                                                                                                                                                                                                                                                                 |
| ZONING:                  | Commercial                                                                                                                                                                                                                                                                                                                                                   |
| UTILITIES:               | All public utilities serve property.                                                                                                                                                                                                                                                                                                                         |
| NEIGHBORS:               | Georgia Power, Ingles Supermarket, Belk, McDonald's, Wendy's,<br>Kentucky Fried Chicken, Quality Foods Shopping Center,<br>Habersham Shopping Center, Snappy Express Wash                                                                                                                                                                                    |
| LEASE RATE:              | \$10/PSF, Full Service (Includes all utilities, maintenance, property taxes and common area maintenance.)                                                                                                                                                                                                                                                    |