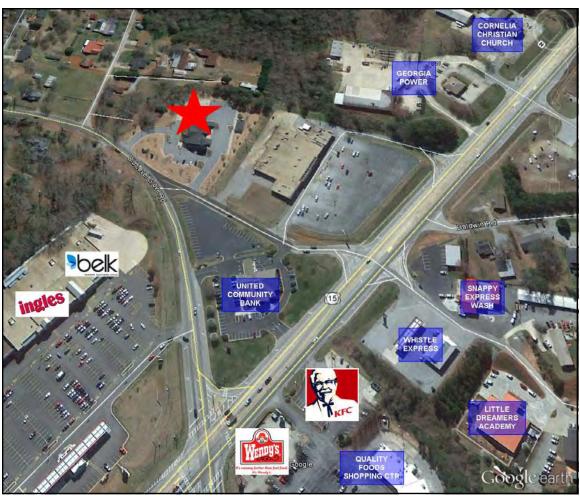

### **PROPERTY OVERVIEW**

| LOCATION:                | Subject property is located opposite new Belk's anchored lifestyle center.                                                                                                                                                                                                                                                                                   |
|--------------------------|--------------------------------------------------------------------------------------------------------------------------------------------------------------------------------------------------------------------------------------------------------------------------------------------------------------------------------------------------------------|
| BUILDING<br>INFORMATION: | <ul> <li>9,816± SF Two-story Office Building         <ul> <li>5,397± SF Office available on 2nd Floor served by elevators</li> <li>Floor plan consists of: Waiting Room, Large Open Meeting Area, Large Conference Room, Five Private Offices, Two Restrooms, Break Room, Two Storage Rooms</li> </ul> </li> <li>First floor utilized by Bank OZK</li> </ul> |
| CONSTRUCTION:            | Brick                                                                                                                                                                                                                                                                                                                                                        |
| YEAR BUILT:              | 2007                                                                                                                                                                                                                                                                                                                                                         |
| LAND:                    | 2.26± Acres                                                                                                                                                                                                                                                                                                                                                  |
| FLOOR:                   | Carpet, Tile                                                                                                                                                                                                                                                                                                                                                 |
| WALLS:                   | Painted drywall                                                                                                                                                                                                                                                                                                                                              |
| CEILING/LIGHTING:        | Fluorescent light fixtures                                                                                                                                                                                                                                                                                                                                   |
| HVAC:                    | Central HVAC                                                                                                                                                                                                                                                                                                                                                 |
| SPRINKLER SYSTEM:        | 100% wet system                                                                                                                                                                                                                                                                                                                                              |
| ALARM SYSTEM:            | Yes                                                                                                                                                                                                                                                                                                                                                          |
| PARKING:                 | Asphalt paved parking spaces                                                                                                                                                                                                                                                                                                                                 |
| ZONING:                  | Commercial                                                                                                                                                                                                                                                                                                                                                   |
| UTILITIES:               | All public utilities serve property.                                                                                                                                                                                                                                                                                                                         |
| NEIGHBORS:               | Georgia Power, Ingles Supermarket, Belk, McDonald's, Wendy's,<br>Kentucky Fried Chicken, Quality Foods Shopping Center,<br>Habersham Shopping Center, Snappy Express Wash                                                                                                                                                                                    |
| LEASE RATE:              | \$10/PSF, Full Service (Includes all utilities, maintenance, property taxes and common area maintenance.)                                                                                                                                                                                                                                                    |