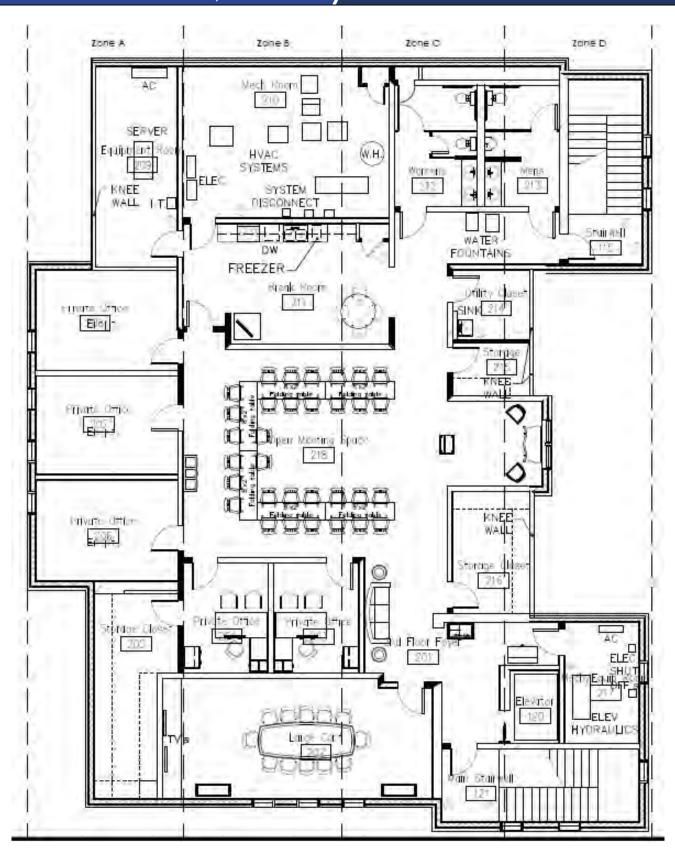

### **FLOOR PLAN**

### **PROPERTY OVERVIEW**

| LOCATION:                | Subject property is located opposite new Belk's anchored lifestyle center.                                                                                                                                                                                                                                                                                   |
|--------------------------|--------------------------------------------------------------------------------------------------------------------------------------------------------------------------------------------------------------------------------------------------------------------------------------------------------------------------------------------------------------|
| BUILDING<br>INFORMATION: | <ul> <li>9,816± SF Two-story Office Building         <ul> <li>5,397± SF Office available on 2nd Floor served by elevators</li> <li>Floor plan consists of: Waiting Room, Large Open Meeting Area, Large Conference Room, Five Private Offices, Two Restrooms, Break Room, Two Storage Rooms</li> </ul> </li> <li>First floor utilized by Bank OZK</li> </ul> |
| CONSTRUCTION:            | Brick                                                                                                                                                                                                                                                                                                                                                        |
| YEAR BUILT:              | 2007                                                                                                                                                                                                                                                                                                                                                         |
| LAND:                    | 2.26± Acres                                                                                                                                                                                                                                                                                                                                                  |
| FLOOR:                   | Carpet, Tile                                                                                                                                                                                                                                                                                                                                                 |
| WALLS:                   | Painted drywall                                                                                                                                                                                                                                                                                                                                              |
| CEILING/LIGHTING:        | Fluorescent light fixtures                                                                                                                                                                                                                                                                                                                                   |
| HVAC:                    | Central HVAC                                                                                                                                                                                                                                                                                                                                                 |
| SPRINKLER SYSTEM:        | 100% wet system                                                                                                                                                                                                                                                                                                                                              |
| ALARM SYSTEM:            | Yes                                                                                                                                                                                                                                                                                                                                                          |
| PARKING:                 | Asphalt paved parking spaces                                                                                                                                                                                                                                                                                                                                 |
| ZONING:                  | Commercial                                                                                                                                                                                                                                                                                                                                                   |
| UTILITIES:               | All public utilities serve property.                                                                                                                                                                                                                                                                                                                         |
| NEIGHBORS:               | Georgia Power, Ingles Supermarket, Belk, McDonald's, Wendy's,<br>Kentucky Fried Chicken, Quality Foods Shopping Center,<br>Habersham Shopping Center, Snappy Express Wash                                                                                                                                                                                    |
| LEASE RATE:              | \$10/PSF, Full Service (Includes all utilities, maintenance, property taxes and common area maintenance.)                                                                                                                                                                                                                                                    |