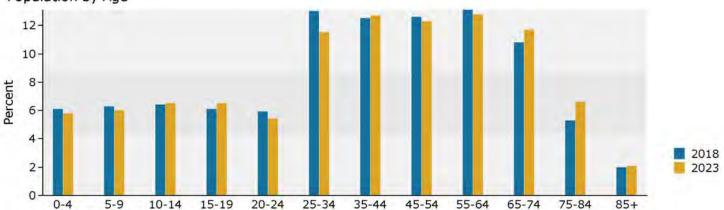

| 2.2%<br>0.2%<br>6.3% | 69<br>3,551    | 0.2%<br>7.8% | 4,406          | 0.2<br>9.3<br>2.3 |

August 01, 2018

2010 Eir



## Demographic and Income Profile

Habersham County, GA Habersham County, GA (13137) Geography: County Prepared by Esri





#### Population by Age



#### 2018 Household Income



### 2018 Population by Race



2018 Percent Hispanic Origin: 15.3%

Source: U.S. Census Bureau, Census 2010 Summary File 1. Esri forecasts for 2018 and 2023.

(9/2018 Esr)