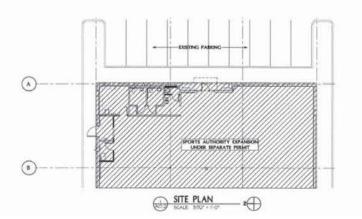

## **44** BELLEVUE WAY NE:

43,000 SF \$40-60 PSF PLUS NNN

- Available up to 43,000 SF, Can be Demised. See Plan Page 5
- High Visibility at the NE Corner of Bellevue Way and Main Street
- Rare Big Box Space in Downtown Bellevue

2 Blocks from Bellevue Collection

Located in the Heart of Downtown

Walk Score of 95

35,000 ADT at Intersection

FIRST WESTERN PROPERTIES

NOTE: WORK IS LIMITED TO INTERIOR REMODEL WORK ONLY

**DEMISING PLAN** 