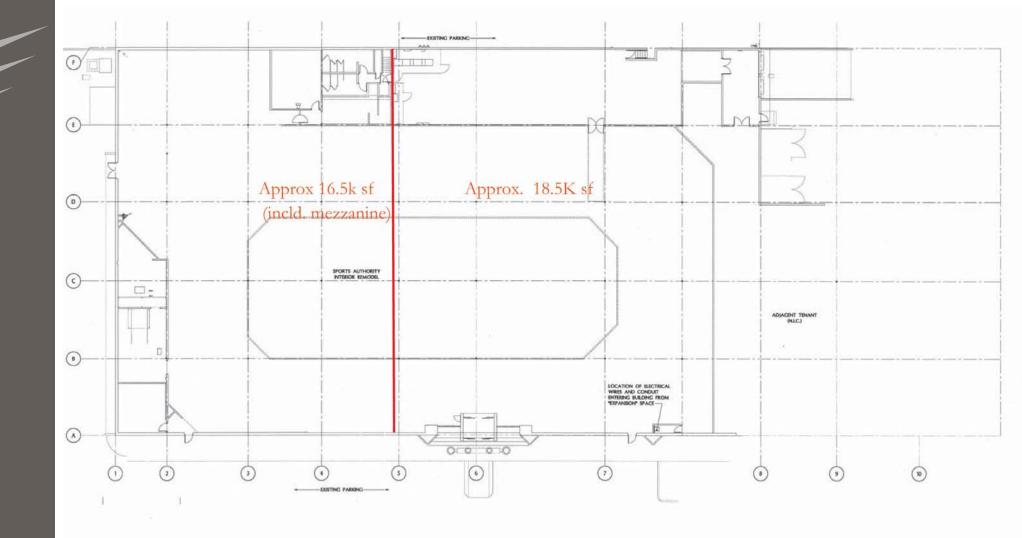

2 Blocks from Bellevue Collection

Located in the Heart of Downtown

Walk Score of 95

35,000 ADT at Intersection

FIRST WESTERN PROPERTIES

NOTE: WORK IS LIMITED TO INTERIOR REMODEL WORK ONLY

**DEMISING PLAN** 