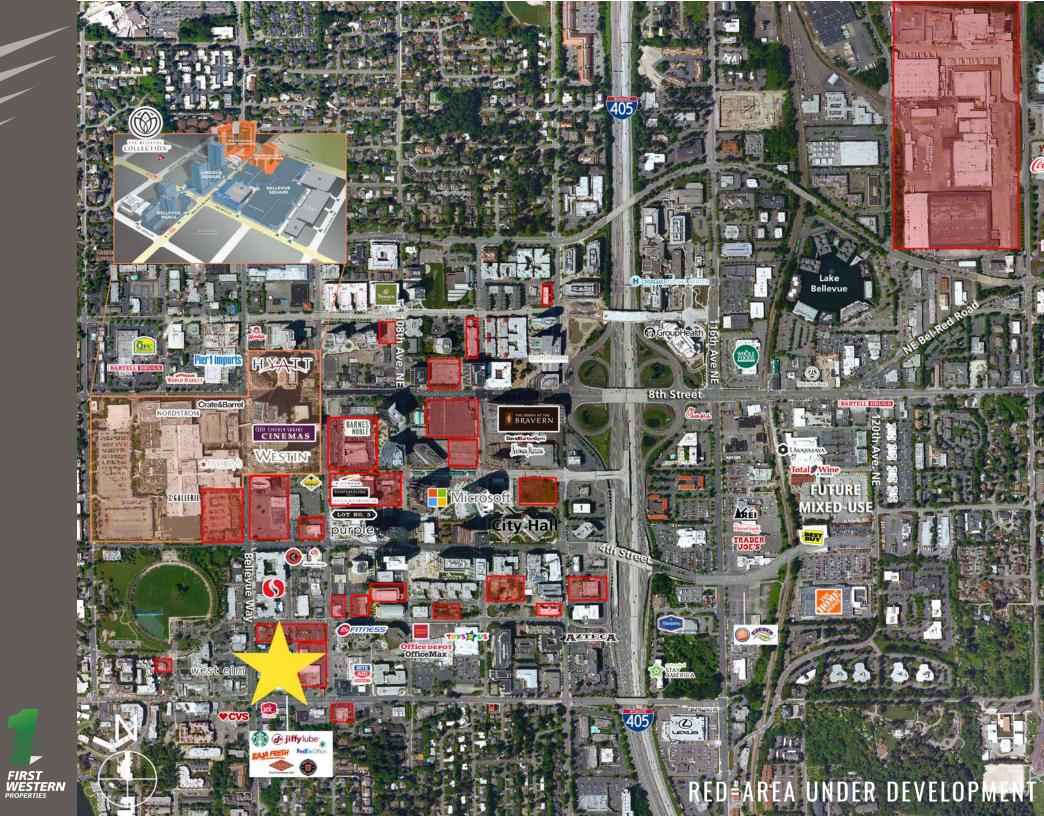

## **44** BELLEVUE WAY NE:

43,000 SF \$40-60 PSF PLUS NNN

- Available up to 43,000 SF, Can be Demised. See Plan Page 5
- High Visibility at the NE Corner of Bellevue Way and Main Street
- Rare Big Box Space in Downtown Bellevue

2 Blocks from Bellevue Collection

Located in the Heart of Downtown

Walk Score of 95

35,000 ADT at Intersection

FIRST WESTERN PROPERTIES

NOTE: WORK IS LIMITED TO INTERIOR REMODEL WORK ONLY

**DEMISING PLAN** 