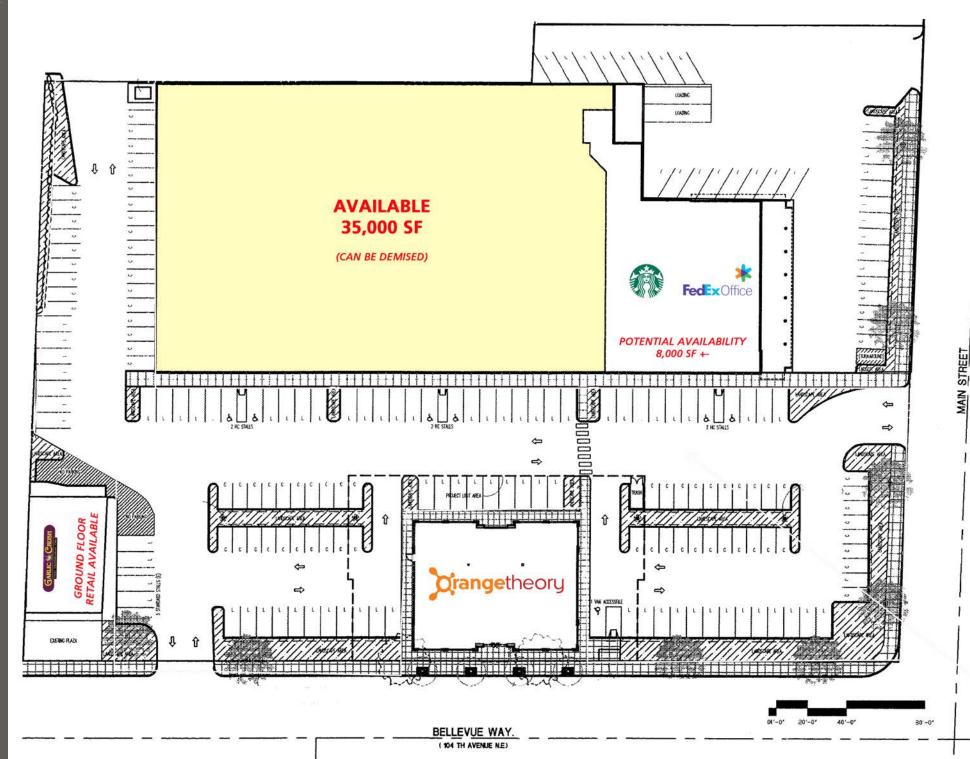

## **44** BELLEVUE WAY NE:

43,000 SF \$40-60 PSF PLUS NNN

- Available up to 43,000 SF, Can be Demised. See Plan Page 5
- High Visibility at the NE Corner of Bellevue Way and Main Street
- Rare Big Box Space in Downtown Bellevue

2 Blocks from Bellevue Collection

Located in the Heart of Downtown

Walk Score of 95

35,000 ADT at Intersection

FIRST WESTERN PROPERTIES

NOTE: WORK IS LIMITED TO INTERIOR REMODEL WORK ONLY

**DEMISING PLAN** 