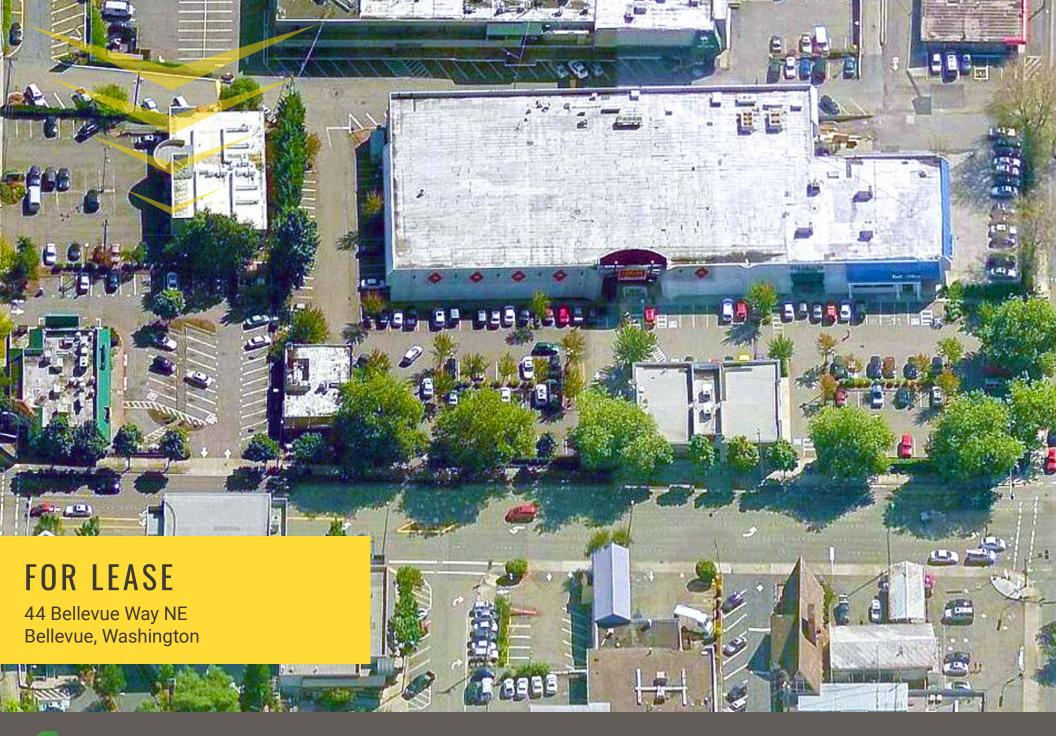

44 BELLEVUE WAY NE RETAIL

First Western Properties, Inc. | 425.822.5522 | fwp-inc.com 11621 97th Lane NE, Kirkland, Washington 98034 **THE EXCITEMENT IS BUILDING IN...** Downtown Bellevue as the area continues to grow. Thousands of residential units are within walking distance and providing opportunities for retailers to serve the immediate neighborhood. With so much development in the surrounding area, Bellevue is becoming the ideal place to live, work, play and invest.

## **44** BELLEVUE WAY NE:

43,000 SF \$40-60 PSF PLUS NNN

- Available up to 43,000 SF, Can be Demised. See Plan Page 5
- High Visibility at the NE Corner of Bellevue Way and Main Street
- Rare Big Box Space in Downtown Bellevue

2 Blocks from Bellevue Collection

Located in the Heart of Downtown

Walk Score of 95

35,000 ADT at Intersection

FIRST WESTERN PROPERTIES

NOTE: WORK IS LIMITED TO INTERIOR REMODEL WORK ONLY

**DEMISING PLAN** 