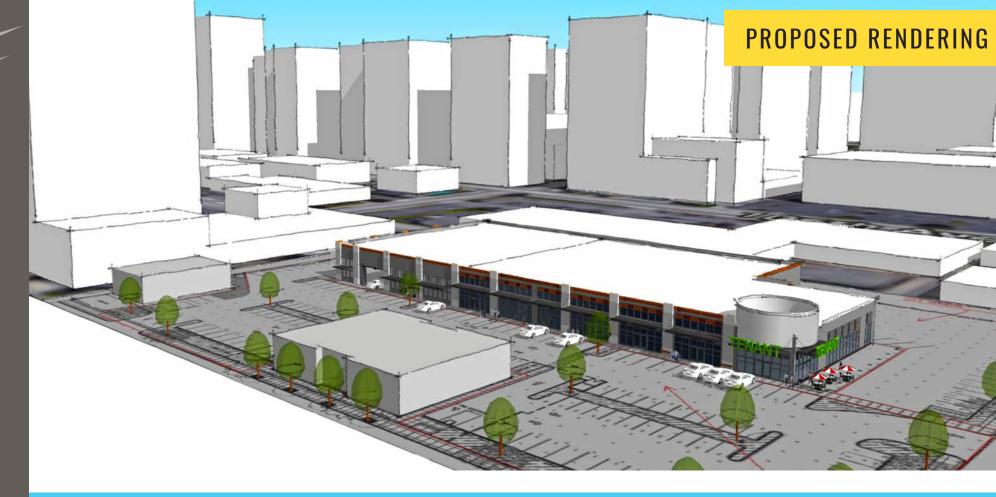

44 BELLEVUE WAY NE RETAIL

First Western Properties, Inc. | 425.822.5522 | fwp-inc.com 11621 97th Lane NE, Kirkland, Washington 98034 **THE EXCITEMENT IS BUILDING IN...** Downtown Bellevue as the area continues to grow. Thousands of residential units are within walking distance and providing opportunities for retailers to serve the immediate neighborhood. With so much development in the surrounding area, Bellevue is becoming the ideal place to live, work, play and invest.

- Over 2,200 Residential Units within 2 blocks of the Site. Existing & Under Construction
- Millions of Square Feet of New Commercial and Residential Space Being Added to Downtown
- Lincoln Square and Bellevue Square Currently Under Expansion
- A 21 Acre Park in the Heart of Bellevue with Recently Completed Expansion, Including Promenade & Water Feature