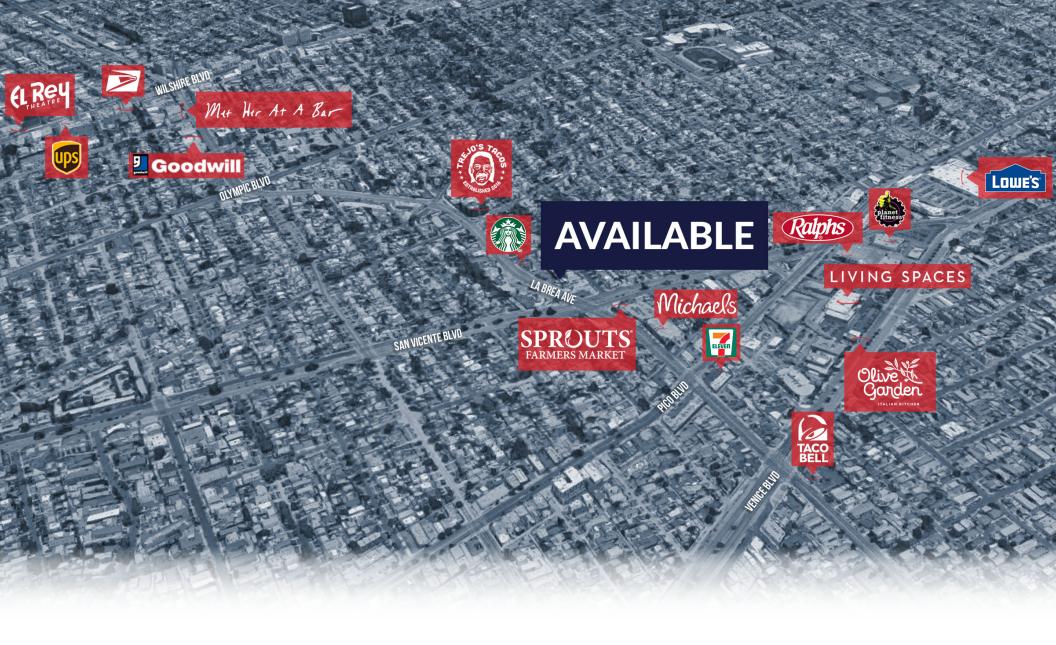

### **AREA AMENITIES**

- ✓ Located on the East side of LA Brea in the Mid-Wilshire district of Los Angeles
- ✓ High vehicle traffic counts

| — DEMOGRAPHICS | 1 MILE                                             | 3 MILE   | 5 MILE    |
|----------------|----------------------------------------------------|----------|-----------|
| Population     | 45,889                                             | 458,165  | 1,183,337 |
| Avg. HH Income | \$103,912                                          | \$93,570 | \$92,423  |
| QQ Daytime Pop | 37,556                                             | 374,088  | 967,596   |
| Traffic Count  | ± 52,736 CPD ON LA BREA & SAN VICENTE INTERSECTION |          |           |