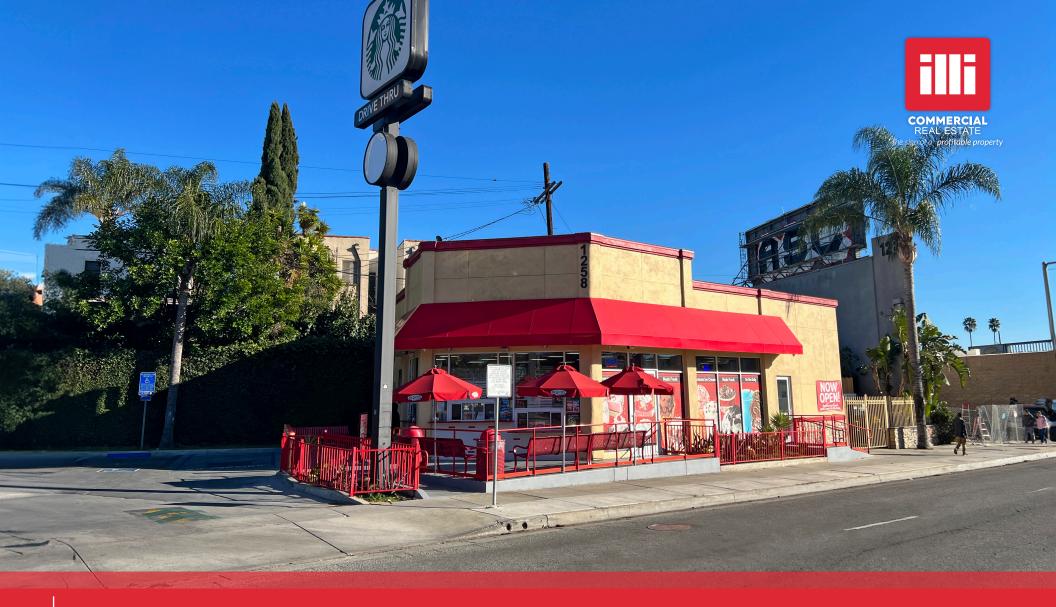

## FREESTANDING QUICK-SERVICE RESTAURANT SPACE AVAILABLE

1258 S. La Brea Avenue, Los Angeles, CA 90019

## **PROPERTY FEATURES**

COMMERCIAL REAL ESTATE the sign of a profitable property

1258 S. La Brea Avenue, Los Angeles, CA 90019

## **APPROX. 1,395 SF**

RESTAURANT SPACE AVAILABLE

- ✓ Freestanding/single-tenant quick-serve restaurant space available in Starbucks anchored plaza
- ✓ Currently occupied by an ice cream operator
- ✓ Cold kitchen only
- ✓ Large walk-in cooler, sinks, and floor drains in place
- ✓ Dedicated parking
- ✓ Walk-up windows
- ✓ Patio seating
- ✓ Pole signage