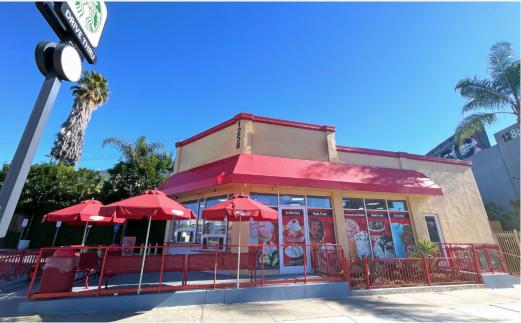

## **APPROX. 1,395 SF**

RESTAURANT SPACE AVAILABLE

- ✓ Freestanding/single-tenant quick-serve restaurant space available in Starbucks anchored plaza
- ✓ Currently occupied by an ice cream operator
- ✓ Cold kitchen only
- ✓ Large walk-in cooler, sinks, and floor drains in place
- ✓ Dedicated parking
- ✓ Walk-up windows
- ✓ Patio seating
- ✓ Pole signage