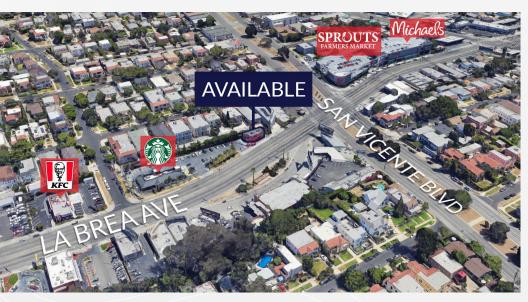

### **AREA AMENITIES**

- ✓ Located on the East side of LA Brea in the Mid-Wilshire district of Los Angeles
- ✓ High vehicle traffic counts

| — DEMOGRAPHICS | 1 MILE                                             | 3 MILE   | 5 MILE    |
|----------------|----------------------------------------------------|----------|-----------|
| Population     | 45,889                                             | 458,165  | 1,183,337 |
| Avg. HH Income | \$103,912                                          | \$93,570 | \$92,423  |
| QQ Daytime Pop | 37,556                                             | 374,088  | 967,596   |
| Traffic Count  | ± 52,736 CPD ON LA BREA & SAN VICENTE INTERSECTION |          |           |