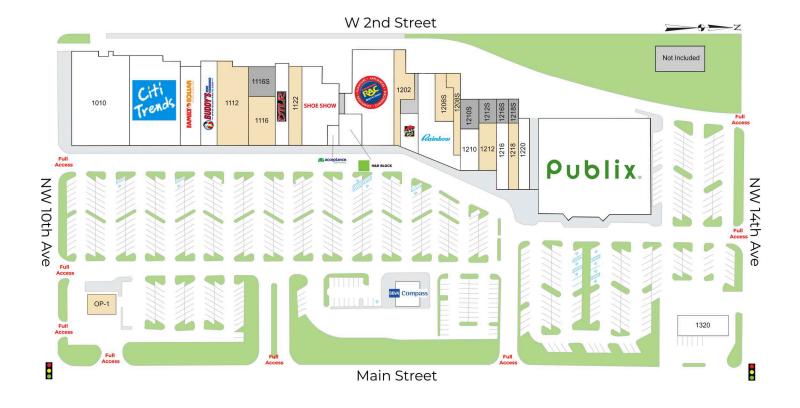

| OP-1 | Available     | 0.39   | 1122 | Available            | 2,518  | 1206S | Available          | 2,000  |
|------|---------------|--------|------|----------------------|--------|-------|--------------------|--------|
|      |               | ac     | 1124 | Shoe Show            | 8,549  | 12085 | Available          | 1,198  |
| 1010 | Beauty Max    | 20,585 | 1126 | Acceptance Insurance | 800    | 1210  | Main Street Liquor | 2,280  |
| 1018 | Citi Trends   | 18,800 | 1140 | Compass Bank         | 12,000 | 1212  | Available          | 2,715  |
| 1028 | Family Dollar | 9,982  | 1150 | H&R Block            | 3,480  | 1216  | Chinese Takeout    | 1,800  |
| 1108 | Buddy's Home  | 7,160  | 1200 | Rent-A-Center        | 5,483  | 1218  | Available          | 1,800  |
|      | Furnishings   |        | 1202 | Available            | 1,981  | 1220  | Cici's Nails       | 2,755  |
| 1112 | Available     | 10,554 | 1204 | Pizza Hut            | 1,400  | 1302  | Publix             | 38,400 |
| 1116 | Available     | 4,000  |      |                      | ,      |       |                    |        |
| 1120 | DTLR          | 4,400  | 1206 | Rainbow              | 9,000  | 1320  | Tire Outlet        | 2,400  |