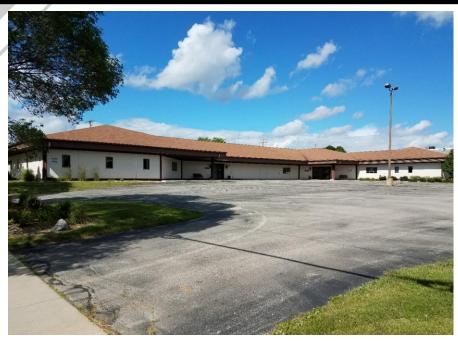

## **FOR LEASE**

2900 – 2902 N. Mason St. Appleton, WI

Brokerage • Management • Investment

## **Property Features**

- Easy to find location
- Kitchenette
- Open space for cubicles and private offices
- 58 parking stalls
- Space is divisible to +/- 2,500 square feet
- Neighbors Include: Festival Foods, Shopko and Kohl's