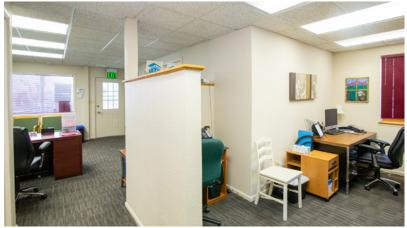

## **HIGHLIGHTS**

2,340 SF of office or retail space in charming property on up and coming East Simpson in Historic Lafayette available for Lease. Entire freestanding house/office building available September 1st.

Property has 2 bathrooms, outdoor seating, and large front porch area. Well maintained property is located in the heart of historic Old Town Lafayette, very close to coffee shops, breweries, tap rooms, restaurants, art galleries, yoga and wellness users, bike paths, parks and more!

### PROPERTY FEATURES

- Fabulous location
- Charming free-standing "house"
- Heart of Historic Old Town
- Beautifully maintained inside and out
- Responsive Ownership
- Ample street parking

FOR MORE INFORMATION CONTACT: