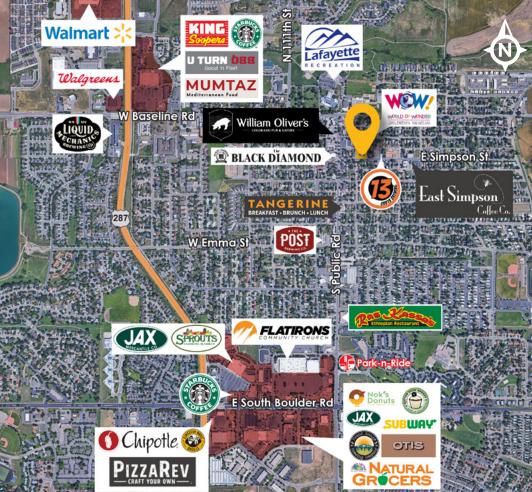

Property has 2 bathrooms, outdoor seating, and large front porch area. Well maintained property is located in the heart of historic Old Town Lafayette, very close to coffee shops, breweries, tap rooms, restaurants, art galleries, yoga and wellness users, bike paths, parks and more!