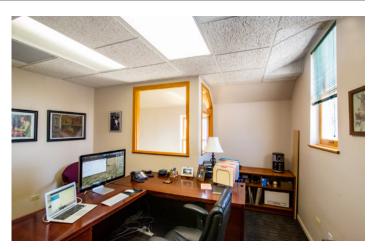

## **HIGHLIGHTS**

2,340 SF of office or retail space in charming property on up and coming East Simpson in Historic Lafayette available for Lease. Entire freestanding house/office building available September 1st.

Property has 2 bathrooms, outdoor seating, and large front porch area. Well maintained property is located in the heart of historic Old Town Lafayette, very close to coffee shops, breweries, tap rooms, restaurants, art galleries, yoga and wellness users, bike paths, parks and more!

### PROPERTY FEATURES

- Fabulous location
- Charming free-standing "house"
- Heart of Historic Old Town
- Beautifully maintained inside and out
- Responsive Ownership
- Ample street parking

FOR MORE INFORMATION CONTACT: