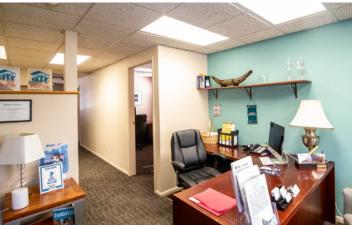

## **HIGHLIGHTS**

2,340 SF of office or retail space in charming property on up and coming East Simpson in Historic Lafayette available for Lease. Entire freestanding house/office building available September 1st.

Property has 2 bathrooms, outdoor seating, and large front porch area. Well maintained property is located in the heart of historic Old Town Lafayette, very close to coffee shops, breweries, tap rooms, restaurants, art galleries, yoga and wellness users, bike paths, parks and more!

### PROPERTY FEATURES

- Fabulous location
- Charming free-standing "house"
- Heart of Historic Old Town
- Beautifully maintained inside and out
- Responsive Ownership
- Ample street parking

FOR MORE INFORMATION CONTACT: