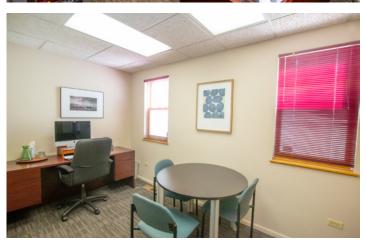

## **HIGHLIGHTS**

2,340 SF of office or retail space in charming property on up and coming East Simpson in Historic Lafayette available for Lease. Entire freestanding house/office building available September 1st.

Property has 2 bathrooms, outdoor seating, and large front porch area. Well maintained property is located in the heart of historic Old Town Lafayette, very close to coffee shops, breweries, tap rooms, restaurants, art galleries, yoga and wellness users, bike paths, parks and more!

### PROPERTY FEATURES

- Fabulous location
- Charming free-standing "house"
- Heart of Historic Old Town
- Beautifully maintained inside and out
- Responsive Ownership
- Ample street parking

FOR MORE INFORMATION CONTACT: