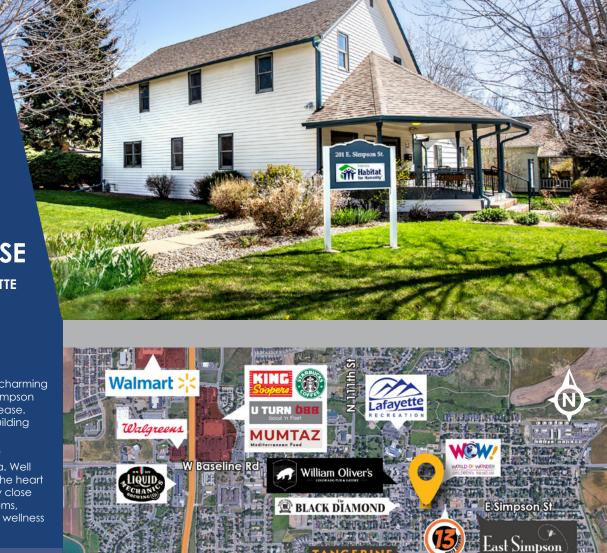

# RETAIL OFFICE SPACE FOR LEASE

**HISTORIC OLD TOWN LAFAYETTE** 201 East Simpson Street Lafayette, Colorado

## **HIGHLIGHTS**

2,340 SF of office or retail space in charming property on up and coming East Simpson in Historic Lafayette available for Lease. Entire freestanding house/office building available September 1st.

Property has 2 bathrooms, outdoor seating, and large front porch area. Well maintained property is located in the heart of historic Old Town Lafayette, very close to coffee shops, breweries, tap rooms, restaurants, art galleries, yoga and wellness users, bike paths, parks and more!

### PROPERTY FEATURES

- Fabulous location
- Charming free-standing "house"
- Heart of Historic Old Town
- Beautifully maintained inside and out
- Responsive Ownership
- Ample street parking

FOR MORE INFORMATION CONTACT: