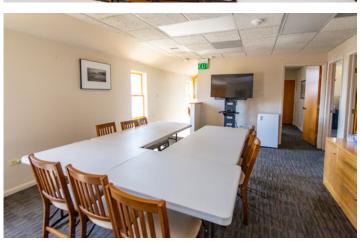

Property has 2 bathrooms, outdoor seating, and large front porch area. Well maintained property is located in the heart of historic Old Town Lafayette, very close to coffee shops, breweries, tap rooms, restaurants, art galleries, yoga and wellness users, bike paths, parks and more!

### PROPERTY FEATURES

- Fabulous location
- Charming free-standing "house"
- Heart of Historic Old Town
- Beautifully maintained inside and out
- Responsive Ownership
- Ample street parking

FOR MORE INFORMATION CONTACT: