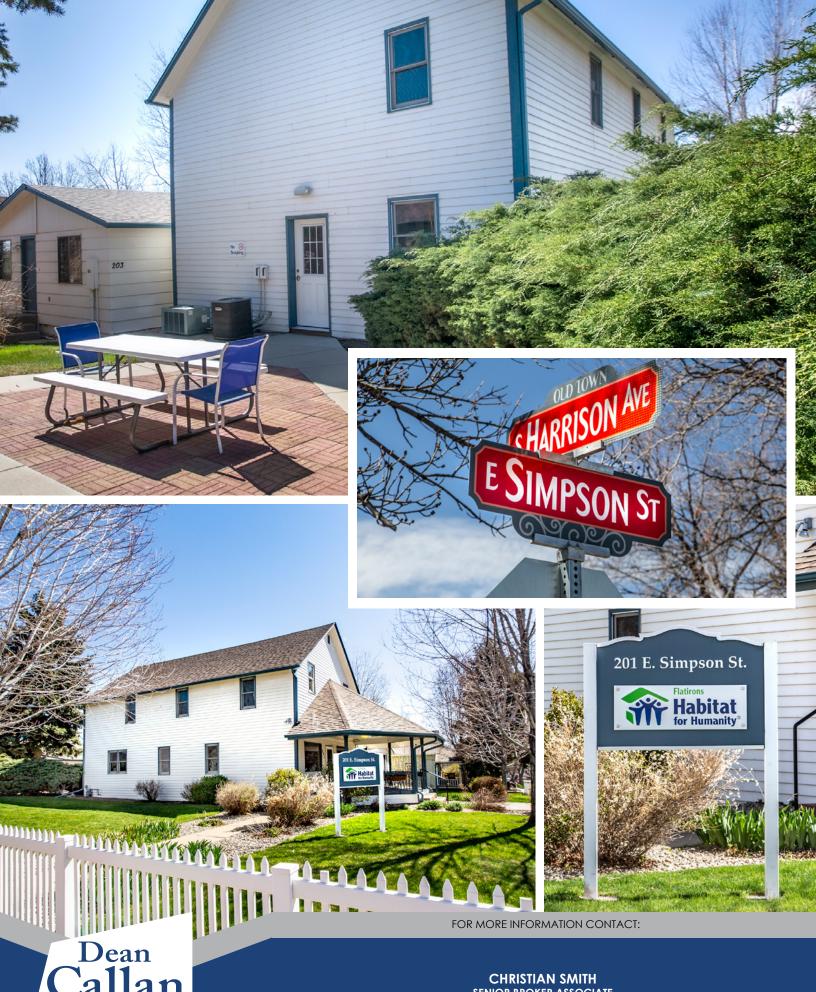

# RETAIL OFFICE SPACE FOR LEASE

**HISTORIC OLD TOWN LAFAYETTE** 201 East Simpson Street Lafayette, Colorado

## **HIGHLIGHTS**

2,340 SF of office or retail space in charming property on up and coming East Simpson in Historic Lafayette available for Lease. Entire freestanding house/office building available September 1st.

Property has 2 bathrooms, outdoor seating, and large front porch area. Well maintained property is located in the heart of historic Old Town Lafayette, very close to coffee shops, breweries, tap rooms, restaurants, art galleries, yoga and wellness users, bike paths, parks and more!

### PROPERTY FEATURES

- Fabulous location
- Charming free-standing "house"
- Heart of Historic Old Town
- Beautifully maintained inside and out
- Responsive Ownership
- Ample street parking

FOR MORE INFORMATION CONTACT: