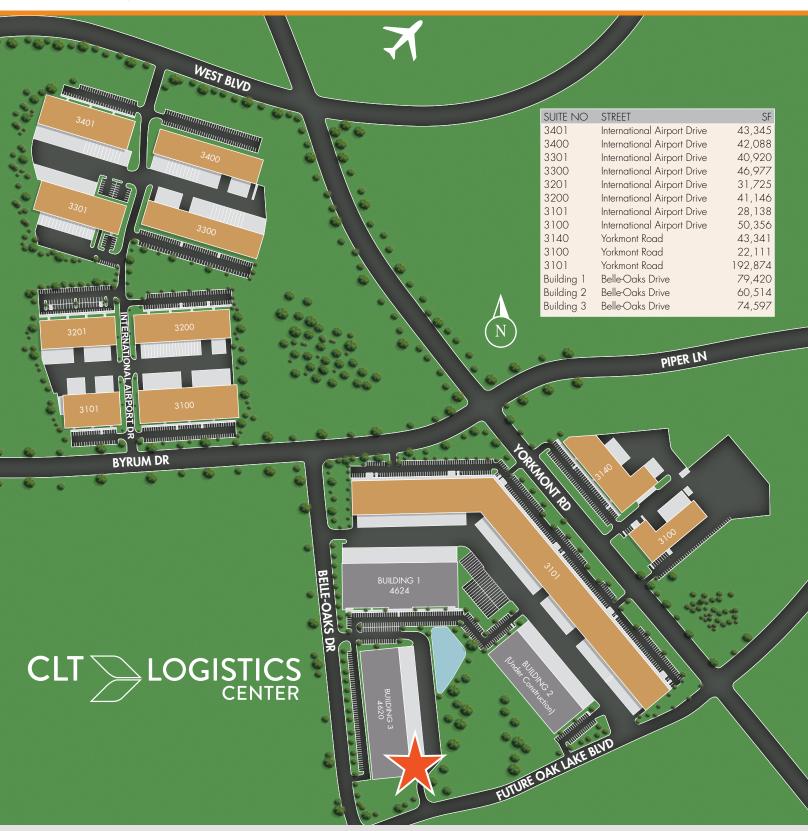

#### **CLT LOGISTICS**

CLT LOGISTICS is a 797,342 square foot light industrial park with 14 Class A buildings. It is located immediately south of Charlotte Douglas International Airport with easy access to I-77, I-85 and I-485. The buildings feature fire suppression systems, dock high loading, drive-in doors, and generous parking.

#### **BUILDING FEATURES**

## ± 15,000 - 45,000 SF AVAILABLE FOR LEASE

- Office: BTS
- 18 Dock Doors
- 3 Drive-In Doors
- 9 Pit Levelers
- 32' Clear Height
- 45' x 50' Column Spacing with 60' Speed Bay

- LED Lighting With Motion Sensors
- ESFR Sprinklers
- Quick Access To Major Highways: I-77, I-485, And Billy Graham Parkway
- 1 Mile To Norfolk Southern Intermodal, Charlotte Douglas International Airport, And Many Nearby Amenities