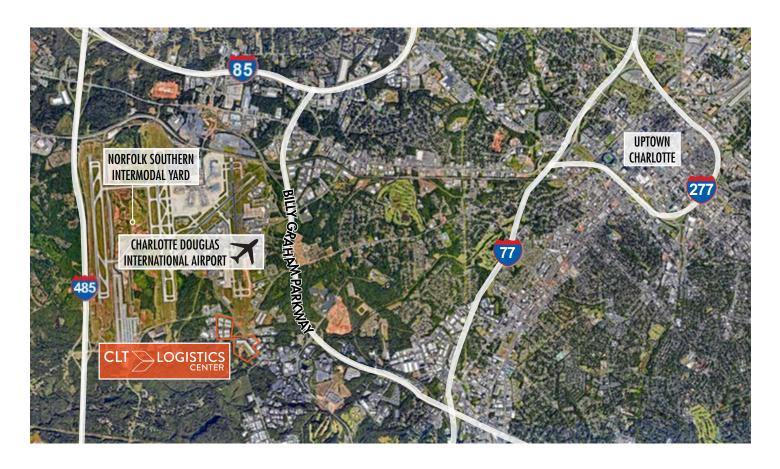

#### **CLT LOGISTICS**

CLT LOGISTICS is a 797,342 square foot light industrial park with 14 Class A buildings. It is located immediately south of Charlotte Douglas International Airport with easy access to I-77, I-85 and I-485. The buildings feature fire suppression systems, dock high loading, drive-in doors, and generous parking.

## ± 15,000 - 45,000 SF AVAILABLE FOR LEASE

- Office: BTS
- 18 Dock Doors
- 3 Drive-In Doors
- 9 Pit Levelers
- 32' Clear Height
- 45' x 50' Column Spacing with 60' Speed Bay

- LED Lighting With Motion Sensors
- ESFR Sprinklers
- Quick Access To Major Highways: I-77, I-485, And Billy Graham Parkway
- 1 Mile To Norfolk Southern Intermodal, Charlotte Douglas International Airport, And Many Nearby Amenities