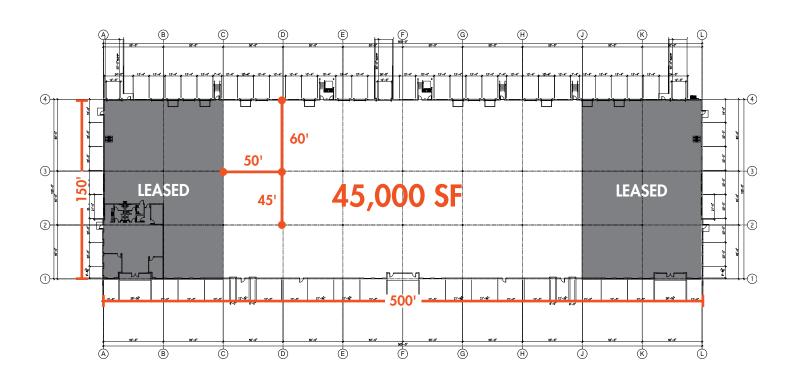

## ± 15,000 - 45,000 SF AVAILABLE FOR LEASE

- Office: BTS
- 18 Dock Doors
- 3 Drive-In Doors
- 9 Pit Levelers
- 32' Clear Height
- 45' x 50' Column Spacing with 60' Speed Bay

- LED Lighting With Motion Sensors
- ESFR Sprinklers
- Quick Access To Major Highways: I-77, I-485, And Billy Graham Parkway
- 1 Mile To Norfolk Southern Intermodal, Charlotte Douglas International Airport, And Many Nearby Amenities