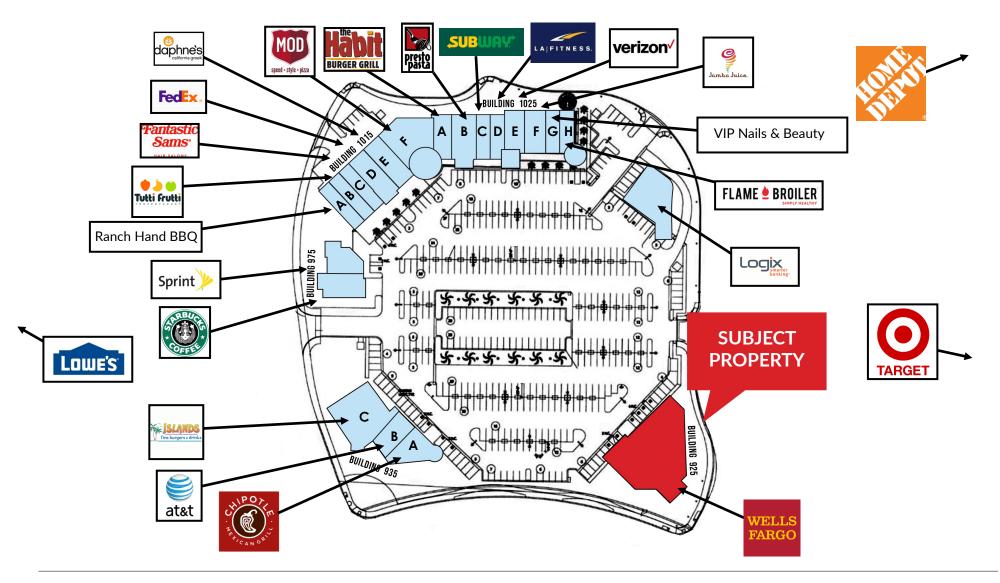

### **PROPERTY FEATURES**

- Suite 210: Approx 827 Rentable SF
- Suite 200: Approx 853 Rentable SF
- Located at intersection of Broadbeck and Wendy Drive just off 101 Freeway
- Fantastic mix of retail, banking, restaurant, home Improvement, and office tenants in this strong trade area

#### **AREA AMENITIES**

- Adjacent tenants: Islands, Chipotle, Starbucks, Wells Fargo, Target, Party City, Home Depot, Jamba Juice, Farmer Boys, Lowe's and many others
- Consistently rated as one of the most desirable cities to live, work and play, Thousand Oaks is home to a wide range of businesses and California Lutheran University
- Entrepreneurs, small businesses, and large corporations alike thrive in the area, which is recognized for its expansive open space and successful master planning
- With sales tax representing the city's largest source of revenue, the business community is an essential part of the city's financial well being
- Beautiful shopping center in Thousand Oaks Newbury Park neighborhood
- Affluent area near Amgen Headquarters
- Located just one block from 101 Freeway and Wendy Drive