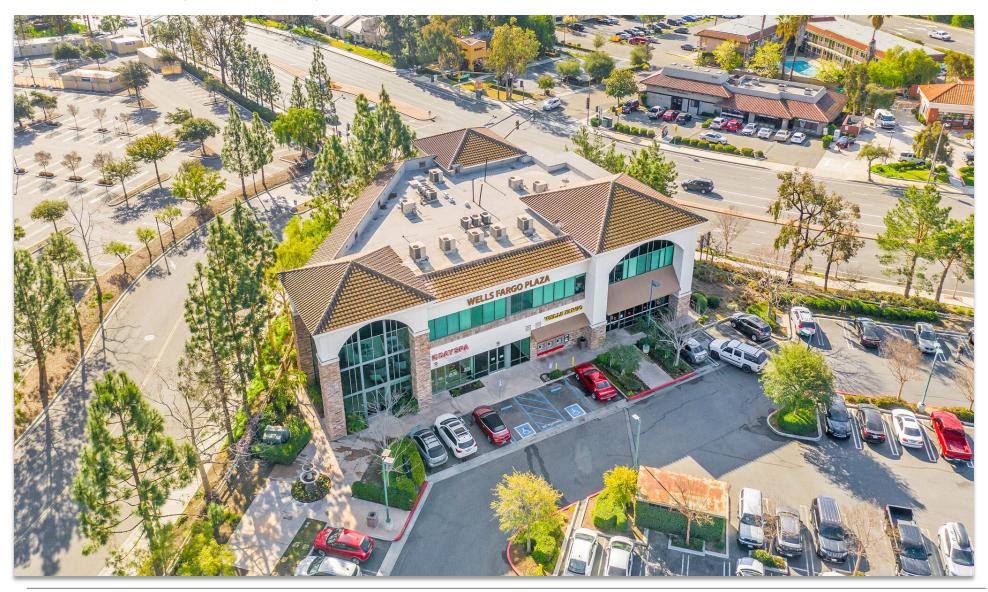

925 Broadbeck Drive, Thousand Oaks, CA 91320

**AUSTIN HARRELL (818) 514-0547** 

austin@illicre.com · DRE#02051633

### **PROPERTY FEATURES**

- Suite 210: Approx 827 Rentable SF
- Suite 200: Approx 853 Rentable SF
- Located at intersection of Broadbeck and Wendy Drive just off 101 Freeway
- Fantastic mix of retail, banking, restaurant, home Improvement, and office tenants in this strong trade area

#### **AREA AMENITIES**

- Adjacent tenants: Islands, Chipotle, Starbucks, Wells Fargo, Target, Party City, Home Depot, Jamba Juice, Farmer Boys, Lowe's and many others
- Consistently rated as one of the most desirable cities to live, work and play, Thousand Oaks is home to a wide range of businesses and California Lutheran University
- Entrepreneurs, small businesses, and large corporations alike thrive in the area, which is recognized for its expansive open space and successful master planning
- With sales tax representing the city's largest source of revenue, the business community is an essential part of the city's financial well being
- Beautiful shopping center in Thousand Oaks Newbury Park neighborhood
- Affluent area near Amgen Headquarters
- Located just one block from 101 Freeway and Wendy Drive