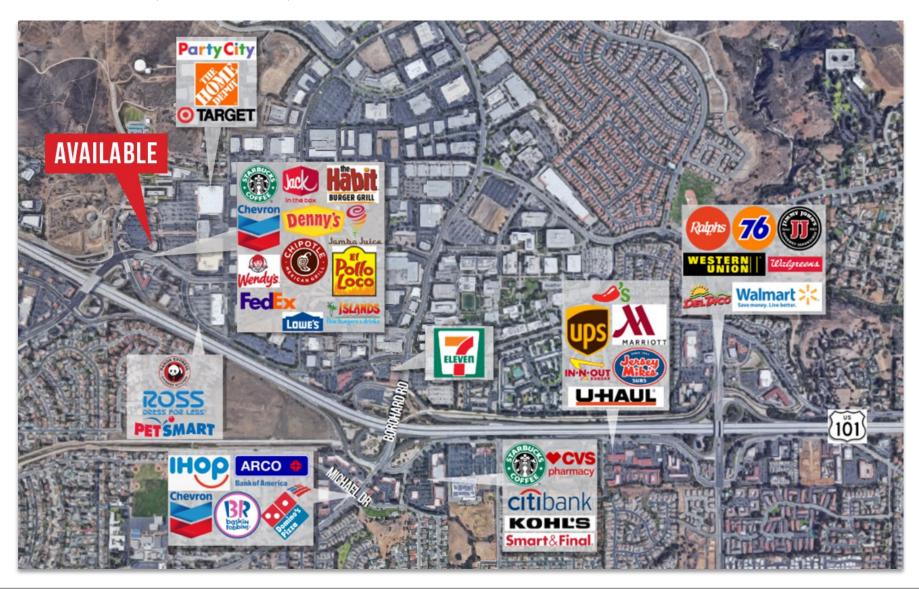

#### **AREA AMENITIES**

- Adjacent tenants: Islands, Chipotle, Starbucks, Wells Fargo, Target, Party City, Home Depot, Jamba Juice, Farmer Boys, Lowe's and many others
- Consistently rated as one of the most desirable cities to live, work and play, Thousand Oaks is home to a wide range of businesses and California Lutheran University
- Entrepreneurs, small businesses, and large corporations alike thrive in the area, which is recognized for its expansive open space and successful master planning
- With sales tax representing the city's largest source of revenue, the business community is an essential part of the city's financial well being
- Beautiful shopping center in Thousand Oaks Newbury Park neighborhood
- Affluent area near Amgen Headquarters
- Located just one block from 101 Freeway and Wendy Drive