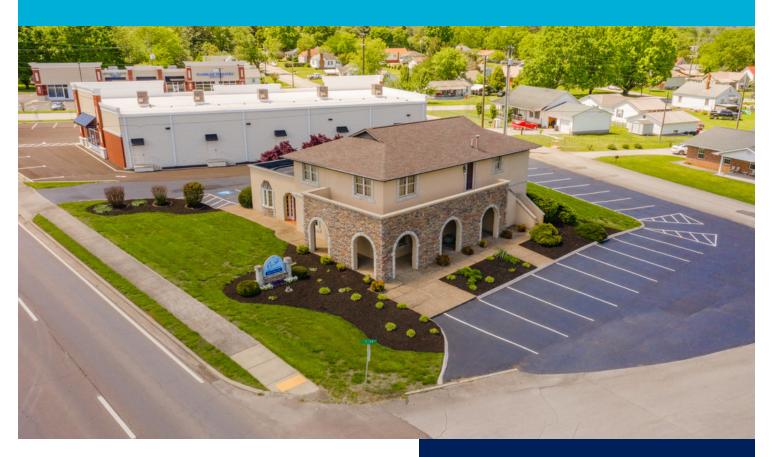

## **PROPERTY OVERVIEW**

This property has been recognized in the community as a dental destination for 38 years – since July 1982. It has a long-term presence to the surrounding population. Demographics from the current practice's client database show patients visiting this dentist office from a ~19 mile radius. This property offers excellent positioning for continued dental occupancy.

The building is located on HWY 11E, the main thorough-fare for Jefferson City, with great accessibility to the two lane highway via a turning lane on the median directly at the property entrance.

AADT on HWY 11-E was 18,520 in 2018.

## **PROPERTY OVERVIEW**

This established dental location has great accessibility and is in a high traffic section of Jefferson City. The property was renovated in 2007/2008 and the ground floor has 6 treatment operatory rooms, 2 sterilization areas (equipped for both dentists & hygienists), 1 dental technician laboratory, 2 offices, and 2 public restrooms. The upstairs has a break room, storage area, and full bathroom. The owner has identified an opportunity to add 3 more operatories on the ground floor by relocating the offices to the 2nd floor. Equipment is not included with the property, but may be negotiable. The infrastructure (such as for suction, water, air) remains. The parcel has 21 parking spaces.