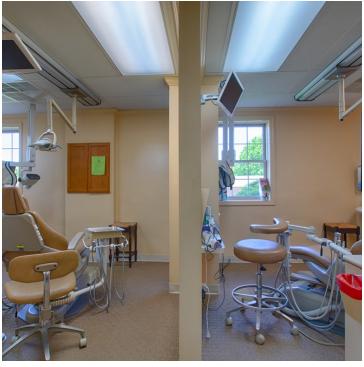

## **PROPERTY OVERVIEW**

This established dental location has great accessibility and is in a high traffic section of Jefferson City. The property was renovated in 2007/2008 and the ground floor has 6 treatment operatory rooms, 2 sterilization areas (equipped for both dentists & hygienists), 1 dental technician laboratory, 2 offices, and 2 public restrooms. The upstairs has a break room, storage area, and full bathroom. The owner has identified an opportunity to add 3 more operatories on the ground floor by relocating the offices to the 2nd floor. Equipment is not included with the property, but may be negotiable. The infrastructure (such as for suction, water, air) remains. The parcel has 21 parking spaces.