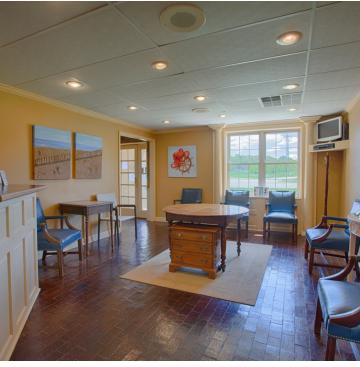

## **PROPERTY OVERVIEW**

This established dental location has great accessibility and is in a high traffic section of Jefferson City. The property was renovated in 2007/2008 and the ground floor has 6 treatment operatory rooms, 2 sterilization areas (equipped for both dentists & hygienists), 1 dental technician laboratory, 2 offices, and 2 public restrooms. The upstairs has a break room, storage area, and full bathroom. The owner has identified an opportunity to add 3 more operatories on the ground floor by relocating the offices to the 2nd floor. Equipment is not included with the property, but may be negotiable. The infrastructure (such as for suction, water, air) remains. The parcel has 21 parking spaces.