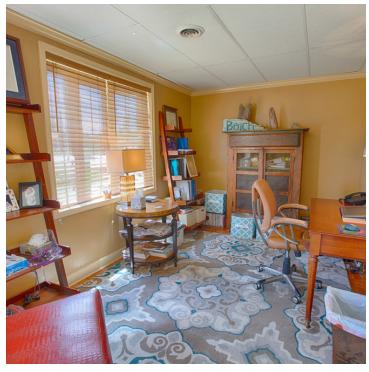

## **PROPERTY OVERVIEW**

This established dental location has great accessibility and is in a high traffic section of Jefferson City. The property was renovated in 2007/2008 and the ground floor has 6 treatment operatory rooms, 2 sterilization areas (equipped for both dentists & hygienists), 1 dental technician laboratory, 2 offices, and 2 public restrooms. The upstairs has a break room, storage area, and full bathroom. The owner has identified an opportunity to add 3 more operatories on the ground floor by relocating the offices to the 2nd floor. Equipment is not included with the property, but may be negotiable. The infrastructure (such as for suction, water, air) remains. The parcel has 21 parking spaces.