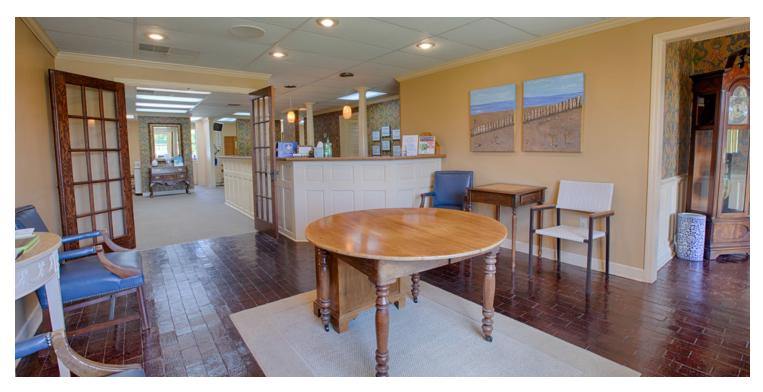

## **PROPERTY OVERVIEW**

This established dental location has great accessibility and is in a high traffic section of Jefferson City. The property was renovated in 2007/2008 and the ground floor has 6 treatment operatory rooms, 2 sterilization areas (equipped for both dentists & hygienists), 1 dental technician laboratory, 2 offices, and 2 public restrooms. The upstairs has a break room, storage area, and full bathroom. The owner has identified an opportunity to add 3 more operatories on the ground floor by relocating the offices to the 2nd floor. Equipment is not included with the property, but may be negotiable. The infrastructure (such as for suction, water, air) remains. The parcel has 21 parking spaces.