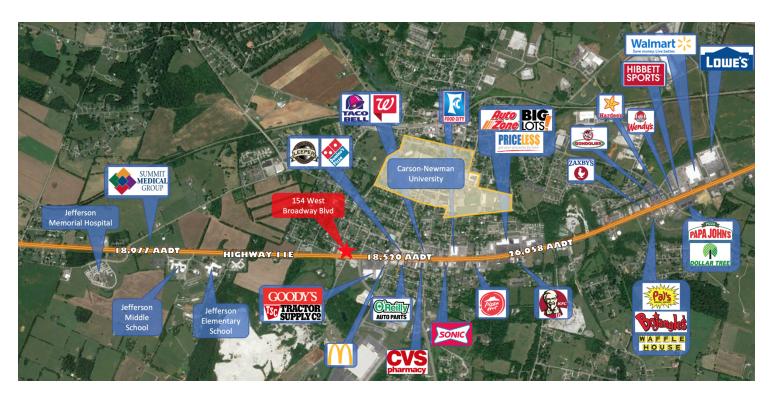

The building is located on HWY 11E, the main thorough-fare for Jefferson City, with great accessibility to the two lane highway via a turning lane on the median directly at the property entrance.

AADT on HWY 11-E was 18,520 in 2018.

## **PROPERTY OVERVIEW**

This property has been recognized in the community as a dental destination for 38 years – since July 1982. It has a long-term presence to the surrounding population. Demographics from the current practice's client database show patients visiting this dentist office from a ~19 mile radius. This property offers excellent positioning for continued dental occupancy.