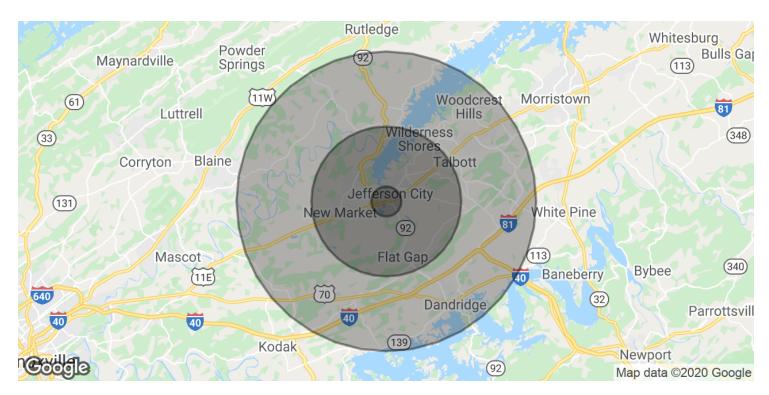

## **PROPERTY OVERVIEW**

This property has been recognized in the community as a dental destination for 38 years – since July 1982. It has a long-term presence to the surrounding population. Demographics from the current practice's client database show patients visiting this dentist office from a ~19 mile radius. This property offers excellent positioning for continued dental occupancy.

Senior Associate 865.474.8786

Dental Office For Lease / Sale

| POPULATION           | 1 MILE | 5 MILES | 10 MILES |
|----------------------|--------|---------|----------|
| Total Population     | 1,156  | 20,130  | 56,391   |
| Average age          | 32.0   | 34.8    | 38.8     |
| Average age (Male)   | 30.2   | 33.0    | 37.3     |
| Average age (Female) | 33.6   | 36.3    | 40.2     |

| HOUSEHOLDS & INCOME | 1 MILE   | 5 MILES   | 10 MILES  |
|---------------------|----------|-----------|-----------|
| Total households    | 415      | 7,421     | 21,462    |
| # of persons per HH | 2.8      | 2.7       | 2.6       |
| Average HH income   | \$44,666 | \$45,759  | \$50,083  |
| Average house value |          | \$141,727 | \$161,307 |