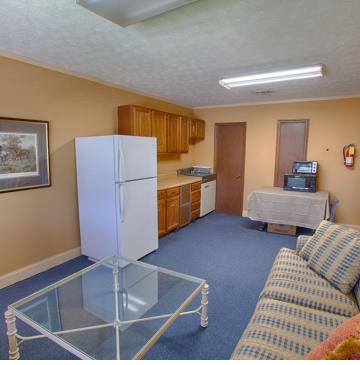

## **PROPERTY OVERVIEW**

This established dental location has great accessibility and is in a high traffic section of Jefferson City. The property was renovated in 2007/2008 and the ground floor has 6 treatment operatory rooms, 2 sterilization areas (equipped for both dentists & hygienists), 1 dental technician laboratory, 2 offices, and 2 public restrooms. The upstairs has a break room, storage area, and full bathroom. The owner has identified an opportunity to add 3 more operatories on the ground floor by relocating the offices to the 2nd floor. Equipment is not included with the property, but may be negotiable. The infrastructure (such as for suction, water, air) remains. The parcel has 21 parking spaces.