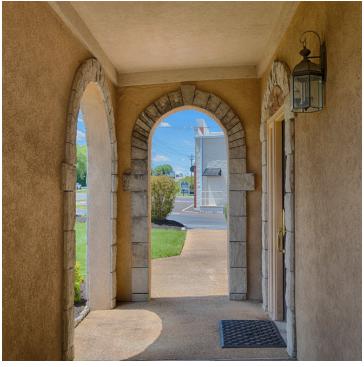

## **PROPERTY OVERVIEW**

This established dental location has great accessibility and is in a high traffic section of Jefferson City. The property was renovated in 2007/2008 and the ground floor has 6 treatment operatory rooms, 2 sterilization areas (equipped for both dentists & hygienists), 1 dental technician laboratory, 2 offices, and 2 public restrooms. The upstairs has a break room, storage area, and full bathroom. The owner has identified an opportunity to add 3 more operatories on the ground floor by relocating the offices to the 2nd floor. Equipment is not included with the property, but may be negotiable. The infrastructure (such as for suction, water, air) remains. The parcel has 21 parking spaces.