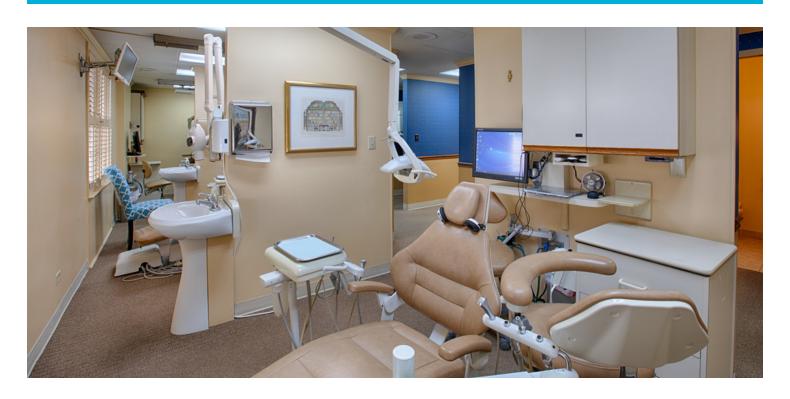

## **PROPERTY OVERVIEW**

This established dental location has great accessibility and is in a high traffic section of Jefferson City. The property was renovated in 2007/2008 and the ground floor has 6 treatment operatory rooms, 2 sterilization areas (equipped for both dentists & hygienists), 1 dental technician laboratory, 2 offices, and 2 public restrooms. The upstairs has a break room, storage area, and full bathroom. The owner has identified an opportunity to add 3 more operatories on the ground floor by relocating the offices to the 2nd floor. Equipment is not included with the property, but may be negotiable. The infrastructure (such as for suction, water, air) remains. The parcel has 21 parking spaces.