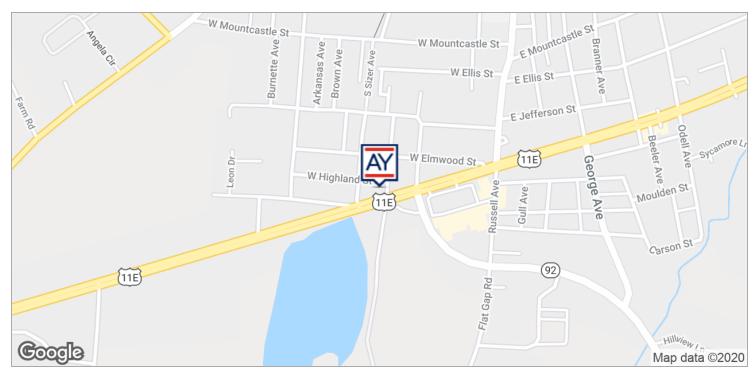

The building is located on HWY 11E, the main thorough-fare for Jefferson City, with great accessibility to the two lane highway via a turning lane on the median directly at the property entrance.

AADT on HWY 11-E was 18,520 in 2018.