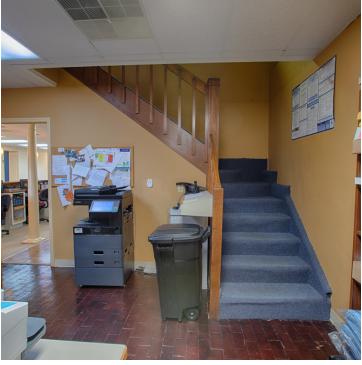

## **PROPERTY OVERVIEW**

This established dental location has great accessibility and is in a high traffic section of Jefferson City. The property was renovated in 2007/2008 and the ground floor has 6 treatment operatory rooms, 2 sterilization areas (equipped for both dentists & hygienists), 1 dental technician laboratory, 2 offices, and 2 public restrooms. The upstairs has a break room, storage area, and full bathroom. The owner has identified an opportunity to add 3 more operatories on the ground floor by relocating the offices to the 2nd floor. Equipment is not included with the property, but may be negotiable. The infrastructure (such as for suction, water, air) remains. The parcel has 21 parking spaces.