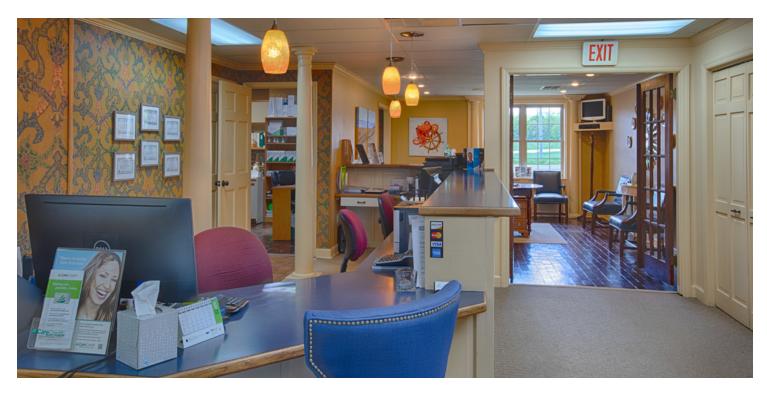

## **PROPERTY OVERVIEW**

This established dental location has great accessibility and is in a high traffic section of Jefferson City. The property was renovated in 2007/2008 and the ground floor has 6 treatment operatory rooms, 2 sterilization areas (equipped for both dentists & hygienists), 1 dental technician laboratory, 2 offices, and 2 public restrooms. The upstairs has a break room, storage area, and full bathroom. The owner has identified an opportunity to add 3 more operatories on the ground floor by relocating the offices to the 2nd floor. Equipment is not included with the property, but may be negotiable. The infrastructure (such as for suction, water, air) remains. The parcel has 21 parking spaces.