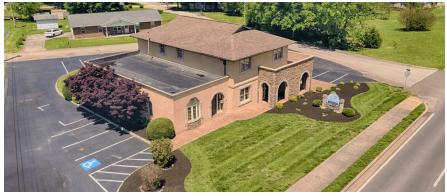

## **PROPERTY OVERVIEW**

This established dental location has great accessibility and is in a high traffic section of Jefferson City. The property was renovated in 2007/2008 and the ground floor has 6 treatment operatory rooms, 2 sterilization areas (equipped for both dentists & hygienists), 1 dental technician laboratory, 2 offices, and 2 public restrooms. The upstairs has a break room, storage area, and full bathroom. The owner has identified an opportunity to add 3 more operatories on the ground floor by relocating the offices to the 2nd floor. Equipment is not included with the property, but may be negotiable. The infrastructure (such as for suction, water, air) remains. The parcel has 21 parking spaces.