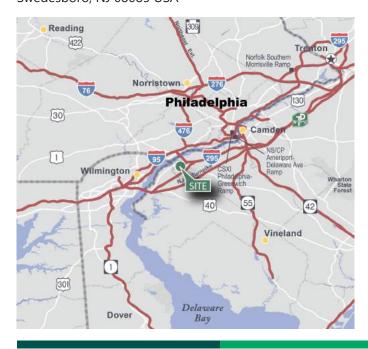

### **LOCATION**

- Located in Prologis Park Pureland, situated at Exit 10 of I-295, 5+ miles to NJ Turnpike Exit 2, and less than 5 miles to the Commodore Barry Bridge via Route 322
- 20+ miles from the Ports of Philadelphia and Camden
- 15 miles from Philadelphia International Airport