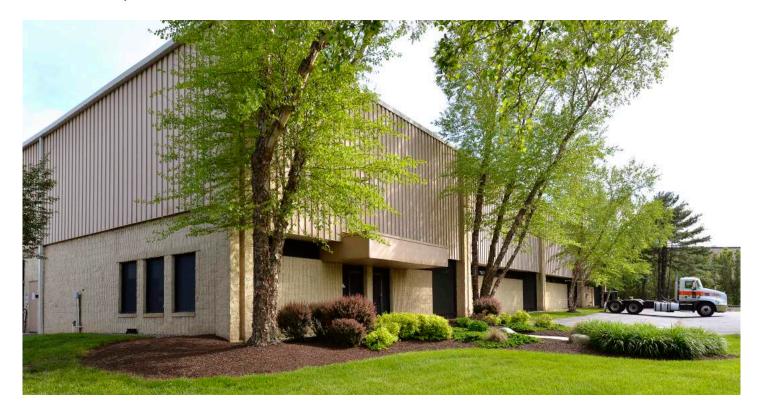

# 40,156 SF

### **Industrial Space For Lease**





## Prologis Park Pureland

510 Sharptown Road Swedesboro, NJ 08085 USA



### **LOCATION**

- Located in Prologis Park Pureland, situated at Exit 10 of I-295, 5+ miles to NJ Turnpike Exit 2, and less than 5 miles to the Commodore Barry Bridge via Route 322
- 20+ miles from the Ports of Philadelphia and Camden
- 15 miles from Philadelphia International Airport

### **FACILITY**

- Available June 1, 2021
- 40,156 SF available
- 1,048 SF office
- 25' clear height
- 40' x 50' column spacing
- 5 dock doors
- 2 rail doors
- 21 car parking spaces
- Power: 2000 amps, 3 phase, 480/277 volt

#### **ADVANTAGES AND AMENITIES**

- Prologis Clear Lease® Know your lease expenses and capital costs with greater certainty before you sign
- Fast, cost-effective forklift and racking sourcing through Prologi