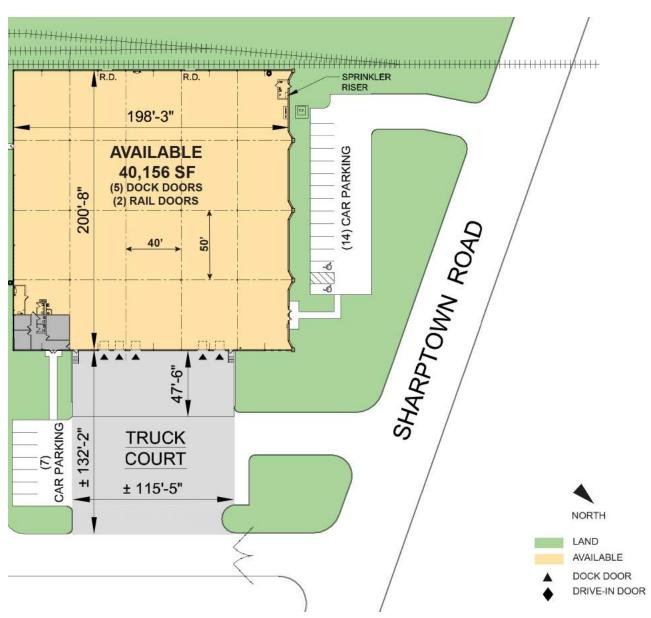

### **FACILITY**

- Available June 1, 2021
- 40,156 SF available
- 1,048 SF office
- 25' clear height
- 40' x 50' column spacing
- 5 dock doors
- 2 rail doors
- 21 car parking spaces
- Power: 2000 amps, 3 phase, 480/277 volt