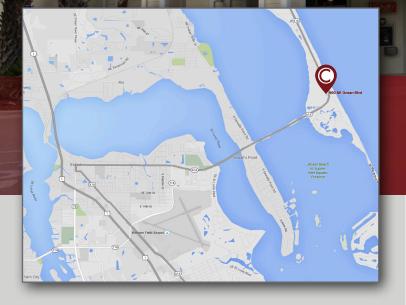

Seabreeze Shoppes (Publix #0639) 900 NE Ocean Boulevard Stuart, FL 34996 Lat 27.216, Long -80.177

## Seabreeze Shoppes (Publix #0639)

900 NE Ocean Boulevard Stuart, FL 34996 Lat 27.216, Long -80.177

## PROPERTY HIGHLIGHTS

- On Barrier Island in the Stuart Market
- Located directly off of SR-A1A
- Great signage visibility
- Traffic Count (2017): 22,000 CPD

Ir website: hco.com Accuracy of the error omission I Estate Broker Leasing Contact: Michael Rautbord 561.447.8529 mrautbord@crossmanco.com