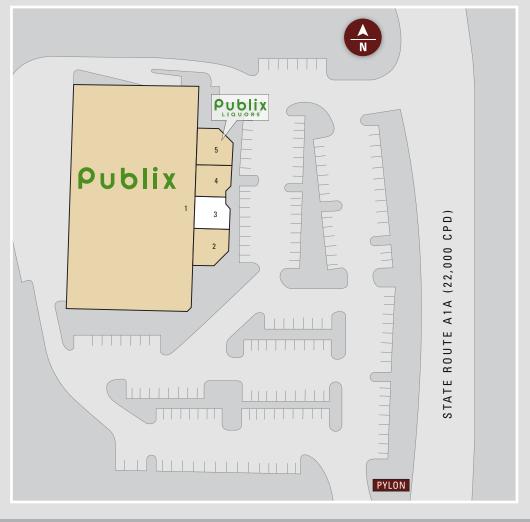

## SITE PLAN

| STE   | TENANT                  | SIZE     |
|-------|-------------------------|----------|
| 1     | Publix                  | 27,887   |
| 2     | Beach Front Mann Realty | 1,162    |
| 3     | AVAILABLE               | 1,074    |
| 4     | Perfect Nails & Spa     | 1,074    |
| 5     | Publix Liquors          | 1,170    |
| TOTAL |                         | 32,367   |
|       | 🗌 AVAILABLE  🔲 N        | OT OWNED |