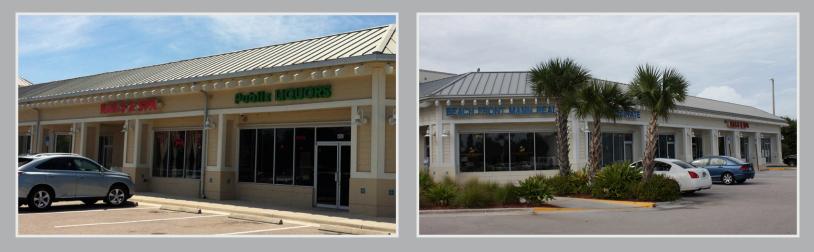

## SITE PLAN

| STE   | TENANT                  | SIZE     |
|-------|-------------------------|----------|
| 1     | Publix                  | 27,887   |
| 2     | Beach Front Mann Realty | 1,162    |
| 3     | AVAILABLE               | 1,074    |
| 4     | Perfect Nails & Spa     | 1,074    |
| 5     | Publix Liquors          | 1,170    |
| TOTAL |                         | 32,367   |
|       | 🗌 AVAILABLE  🔲 N        | OT OWNED |