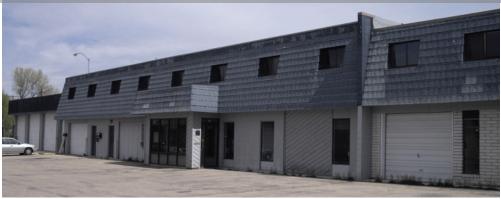

## MICHENER INVESTMENTS LLP

COMMERCIAL REAL ESTATE

Location: 412 E. 41<sup>st</sup> Street, Garden City, Idaho 83714

Building Size:  $\pm$  15,024 Sq. Ft.

Land Size:  $\pm$  25,961 Sq. Ft.

Sales Price: \$675,000 (Would work for Investor, or Owner user)

Comments: Mixed Use – Office and Shop Space

Zoned Commercial C-2

NO Lock Box call agent for showing

Please do not disturb tenants

Great access - visibility of Veterans Memorial Parkway

Over for Map

\*The above information, while not guaranteed, is from sources we believe to be reliable. This data is subject to price change corrections, errors, omissions, prior sale and/or withdrawal.