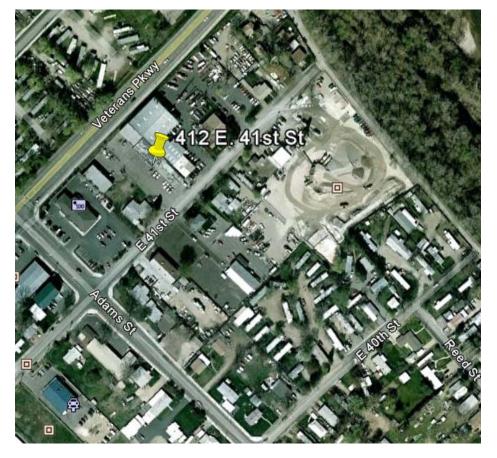

## MICHENER INVESTMENTS LLP

COMMERCIAL REAL ESTATE

Location: 412 E. 41<sup>st</sup> Street, Garden City, Idaho 83714

Building Size:  $\pm$  15,024 Sq. Ft.

Land Size:  $\pm$  25,961 Sq. Ft.

Sales Price: \$675,000 (Would work for Investor, or Owner user)

Comments: Mixed Use – Office and Shop Space

Zoned Commercial C-2

NO Lock Box call agent for showing

Please do not disturb tenants

Great access - visibility of Veterans Memorial Parkway

Over for Map

\*The above information, while not guaranteed, is from sources we believe to be reliable. This data is subject to price change corrections, errors, omissions, prior sale and/or withdrawal.