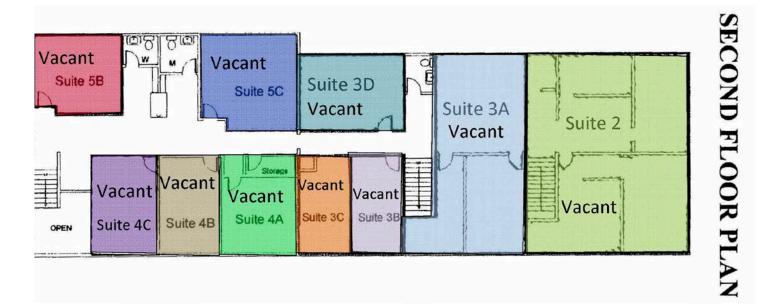

Vacant Spaces: Suite Floor

| Suite | <u>Floor</u>    |         | Size:       |
|-------|-----------------|---------|-------------|
| 2     | 1 <sup>ST</sup> | Office  | $\pm~800$   |
| 3     | $1^{ST}$        | Office  | $\pm$ 882   |
| 3 A   | $2^{ND}$        | Office  | $\pm 630$   |
| 3 B   | $2^{ND}$        | Office  | $\pm 215$   |
| 3 C   | $2^{ND}$        | Office  | $\pm 216$   |
| 4     | $1^{ST}$        | Office  | $\pm 1,920$ |
| 4 A   | $2^{ND}$        | Office  | $\pm 250$   |
| 4 B   | $2^{ND}$        | Office  | $\pm 216$   |
| 4 C   | $2^{\text{nd}}$ | Office  | $\pm 200$   |
| 5 B   | $2^{ND}$        | Office  | $\pm 300$   |
| 5 C   | $2^{ND}$        | Office  | $\pm 300$   |
| 6     | 1 <sup>st</sup> | Shop/WH | $\pm 1,000$ |
| 7     | 1 <sup>st</sup> | Storage | $\pm 600$   |