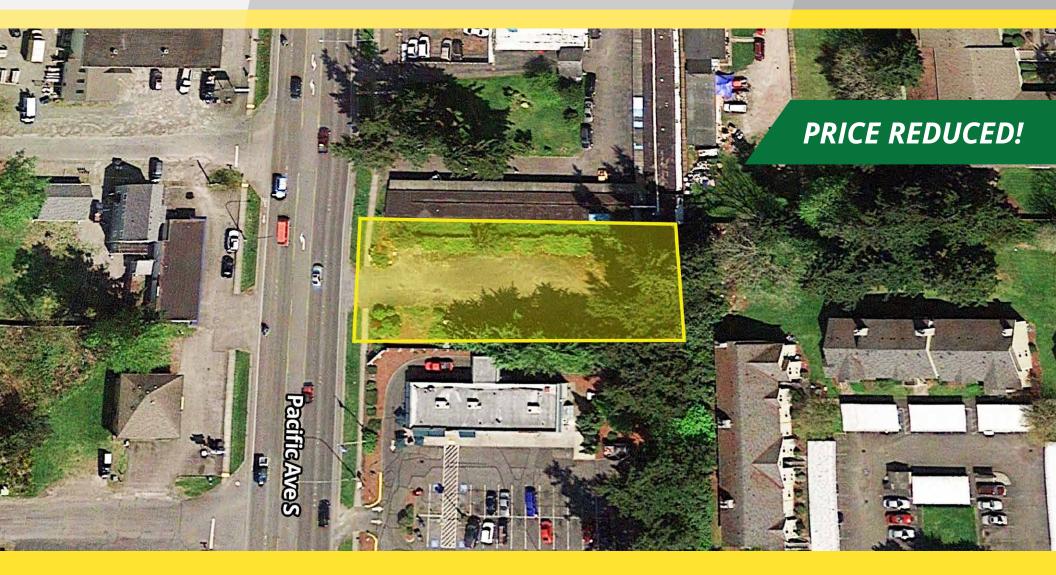

## **AVAILABLE**

- Parcel #0319166017 \$109,000.00
- Excellent Location for a Fast Food Restaurant
- Pacific Lutheran has 3,640 Student Population and 250 Faculty
- Office Uses Insurance, medical, Real Estate

### **PROPERTY DESCRIPTION**

- Approximately 17,400 SF (.4 of an Acre)
- Previous Proposal for 5,900 SF Retail Office Center
- · Strong Demographics, See Below

| DEMOGRAPHICS       | Mile 1   | Mile 3   | Mile 5   |
|--------------------|----------|----------|----------|
| Population         | 14,864   | 79,382   | 198,319  |
| Average HH Income  | \$57,188 | \$58,750 | \$60,872 |
| Daytime Population | 10,704   | 46,524   | 121,201  |