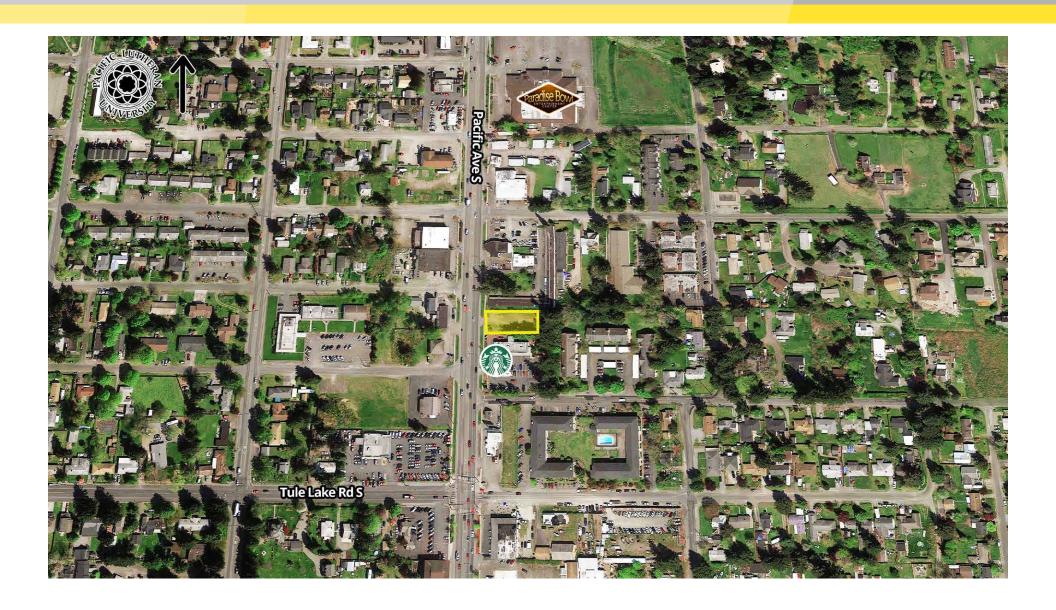

#### **LOCATION DETAILS**

Traffic Counts:

Pacific Ave: 43,000 CPD

- Close to Pacific Lutheran University
- Land Adjacent to Starbucks
- Superb Location, High Visibility
- Approximately 5 Minutes from Highway 512