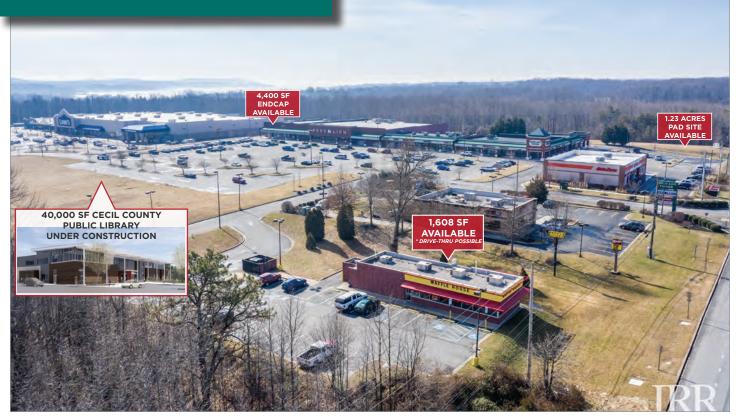

## **NORTH EAST STATION**

2500 - 2548 West Pulaski Highway North East, MD

## **Property Highlights:**

• Total Square Feet: 87,006

• **Parking Spaces:** 473 (5.4:1,000)

• Zoning: HC - Highway Commercial

• 29,000+ ADT on Route 40 & 25,082+ADT

on Route 272

 Conveniently located near I-95 and 1 mile from the Principio Industrial Park and the Amazon & Lidl distribution centers

 Cecil County Public Library is scheduled to open in Fall 2020 on a new 45,000 SF main branch.

 Cecil County has the 2nd highest job growth rate and 3rd highest wage growth rate in Maryland

| 2019 Demographics     | 1 mile   | 3 miles  | 5 miles   |
|-----------------------|----------|----------|-----------|
| Population            | 5,201    | 15,543   | 26,032    |
| Avg. Household Income | \$77,908 | \$91,119 | \$100,278 |
| Employees             | 2,259    | 5,193    | 7,677     |

| TENANT                 | Suite | SF     |
|------------------------|-------|--------|
| Available              | 1     | 4,400  |
| Pivot Physical Therapy | 3     | 4,001  |
| Food Lion              | 5     | 38,372 |
| NE Nails               | 10    | 1,050  |
| Station Spirits        | 12    | 1,400  |
| Holiday Hair           | 14    | 1,400  |
| Sunsational Tanning    | 16    | 2,800  |
| Nino's                 | 20    | 1,400  |
| Walgreens              | 25    | 9,900  |
| Golden Wall Restaurant | 30    | 1,800  |
| BodyForce Fitness 24/7 | 34    | 4,400  |
| AutoZone               | 38    | 6,816  |
| Wendy's                | 45    | 3,160  |
| Available              | 50    | 1,608  |
| West Marine            | 55    | 4,500  |