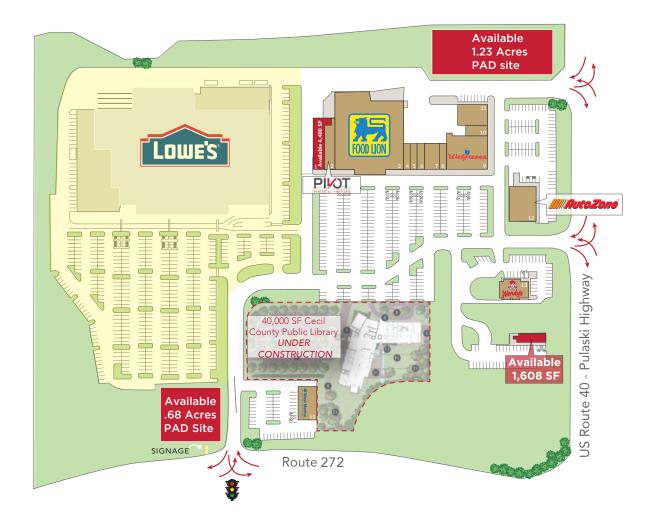

| TENANT                 | Suite | SF     |
|------------------------|-------|--------|
| Available              | 1     | 4,400  |
| Pivot Physical Therapy | 3     | 4,001  |
| Food Lion              | 5     | 38,372 |
| NE Nails               | 10    | 1,050  |
| Station Spirits        | 12    | 1,400  |
| Holiday Hair           | 14    | 1,400  |
| Sunsational Tanning    | 16    | 2,800  |
| Nino's                 | 20    | 1,400  |
| Walgreens              | 25    | 9,900  |
| Golden Wall Restaurant | 30    | 1,800  |
| BodyForce Fitness 24/7 | 34    | 4,400  |
| AutoZone               | 38    | 6,816  |
| Wendy's                | 45    | 3,160  |
| Available              | 50    | 1,608  |
| West Marine            | 55    | 4,500  |