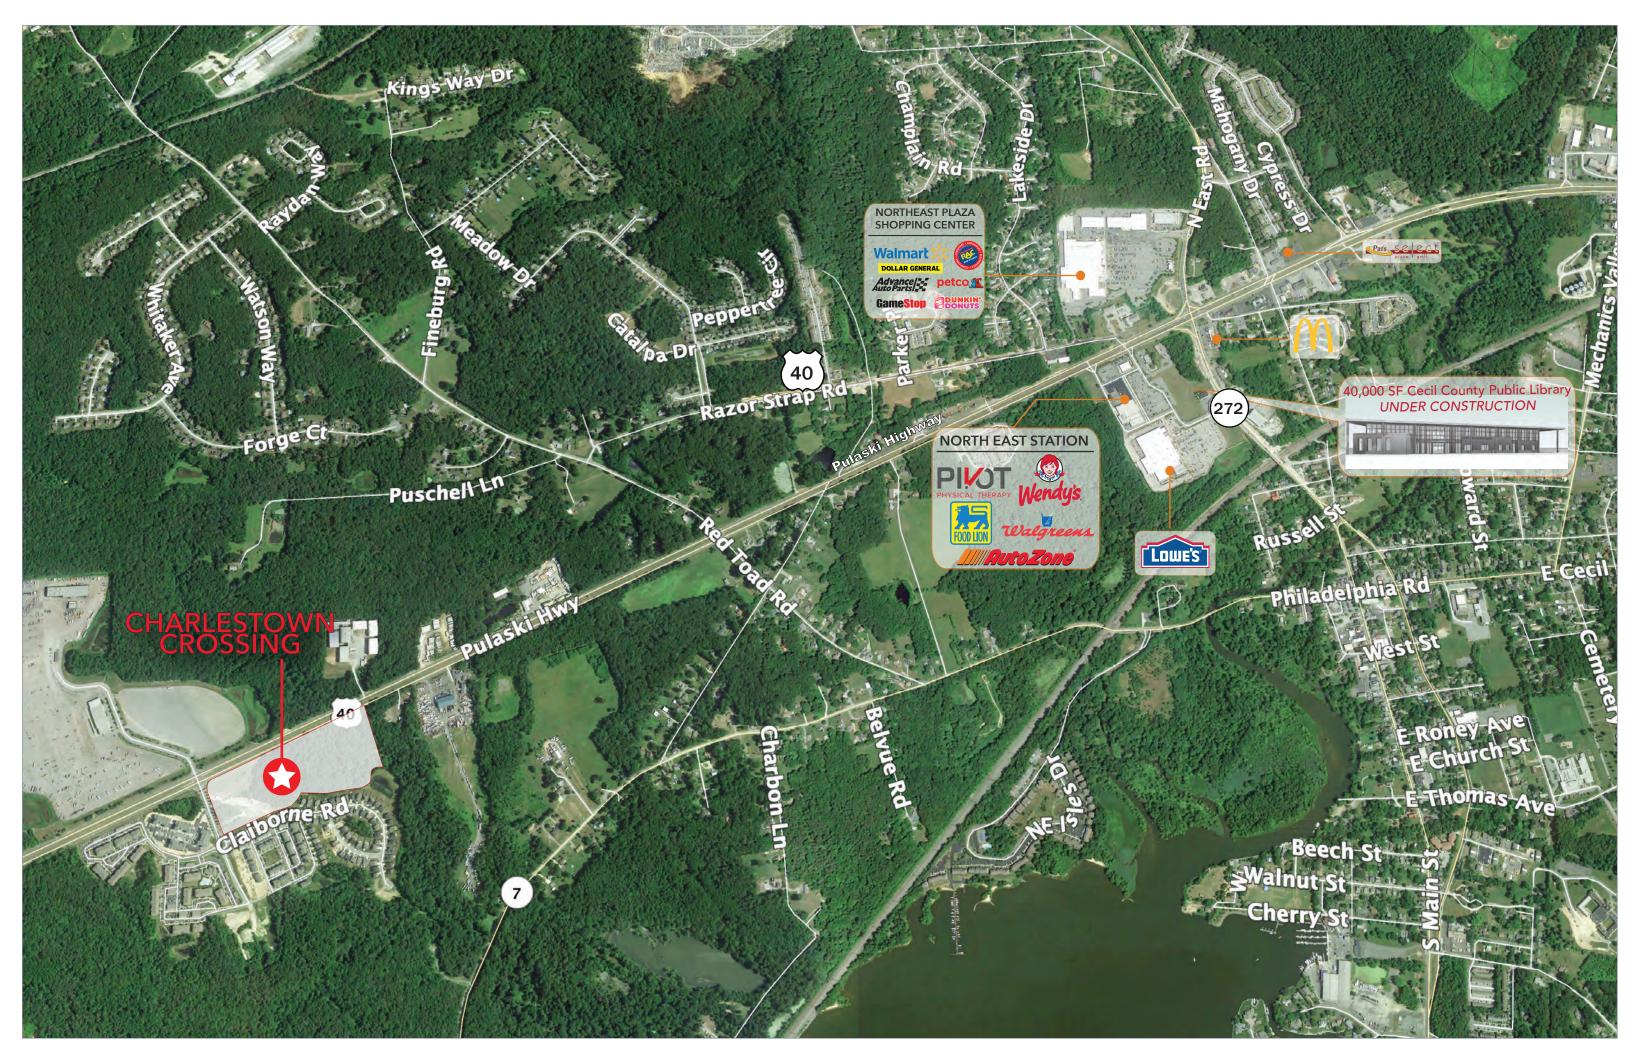

## **NORTH EAST STATION**

2500 - 2548 West Pulaski Highway North East, MD

## **Property Highlights:**

• Total Square Feet: 87,006

• **Parking Spaces:** 473 (5.4:1,000)

• Zoning: HC - Highway Commercial

• 29,000+ ADT on Route 40 & 25,082+ADT

on Route 272

 Conveniently located near I-95 and 1 mile from the Principio Industrial Park and the Amazon & Lidl distribution centers

 Cecil County Public Library is scheduled to open in Fall 2020 on a new 45,000 SF main branch.

 Cecil County has the 2nd highest job growth rate and 3rd highest wage growth rate in Maryland

| 2019 Demographics     | 1 mile   | 3 miles  | 5 miles   |
|-----------------------|----------|----------|-----------|
| Population            | 5,201    | 15,543   | 26,032    |
| Avg. Household Income | \$77,908 | \$91,119 | \$100,278 |
| Employees             | 2,259    | 5,193    | 7,677     |