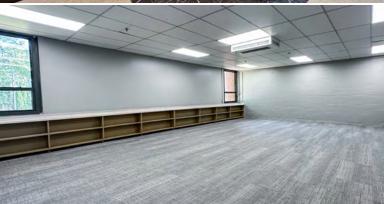

#### SPACE AVAILABLE

- Office Space ranging from 140 SF to 3,000 SF
- 10,250 SF of flex space (former gym)