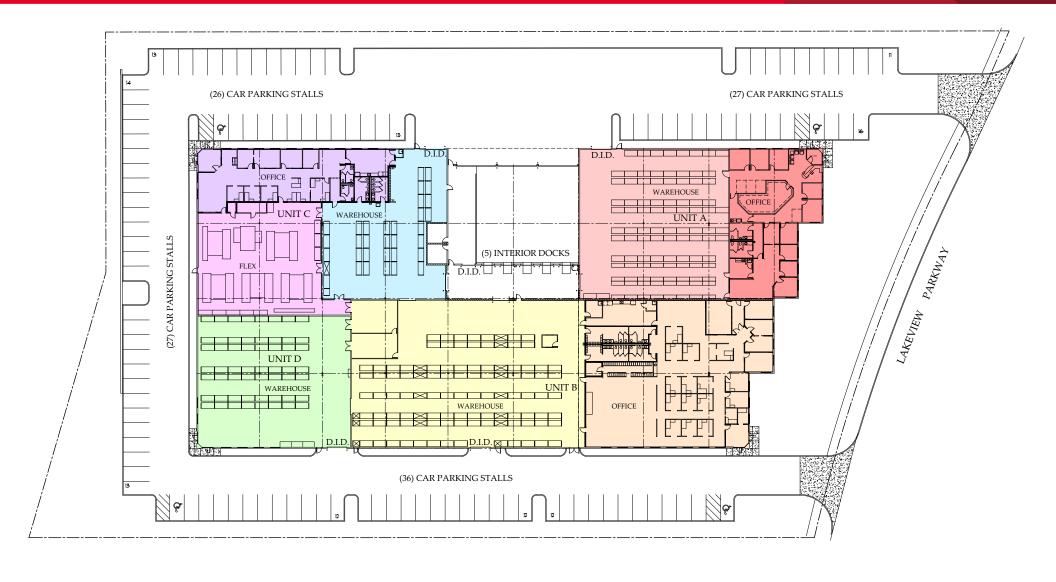

## 595 Lakeview Pkwy, Vernon Hills, IL AVAILABLE | 14,764 - 65,707 SF

 Unit
 A
 B
 B & D
 C
 C & D

 Size
 14,764 SF
 25,687 SF
 34,300 SF
 16,644 SF
 25,256 SF

 Office
 5,184 SF
 11,041 SF
 11,041 SF
 4,257 SF
 4,257 SF

Clear Height: 24'

Parking: 116 cars

**Loading:** 5 interior docks (shared)

5 drive-in-doors

Asking Lease Rate: \$7.50 PSF Net

Eric Fischer
Managing Director
+1 847 720 1369
eric.fischer@cushwake.com

Marc Samuels Associate +1 847 720 1368 marc.samuels@cushwake.com Brett Kroner
Executive Director
+1 847 720 1367
brett.kroner@cushwake.com