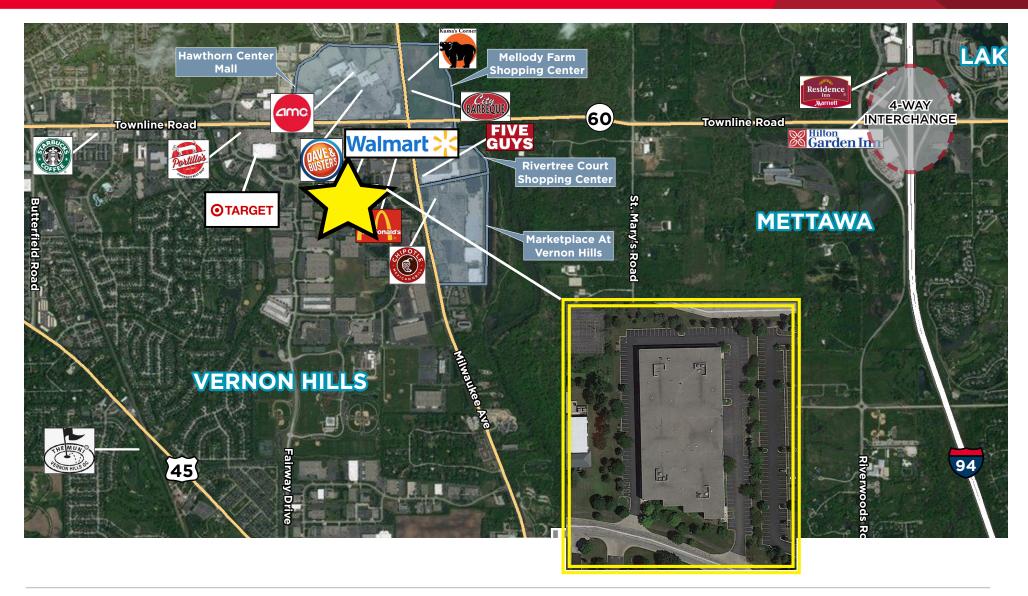

## 595 Lakeview Pkwy, Vernon Hills, IL AVAILABLE | 14,764 - 65,707 SF

Eric Fischer
Managing Director
+1 847 720 1369
eric.fischer@cushwake.com

Marc Samuels Associate +1 847 720 1368 marc.samuels@cushwake.com Brett Kroner Executive Director +1 847 720 1367 brett.kroner@cushwake.com Keith Puritz
Executive Director
+1 847 720 1366
keith.puritz@cushwake.com