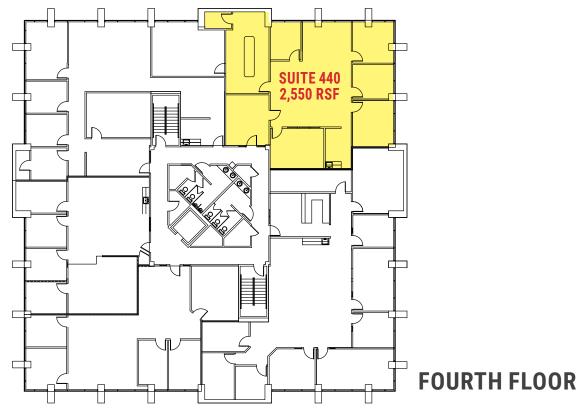

## **PROPERTY** FEATURES

- 1,118 2,550 RSF Available
- Available 4/1,000 Parking with Additional Shared Parking
- Numerous Amenities Nearby
- Less than 1 Minute from I-215
- Professional On-Site Management
- Utopia and Fiber Available