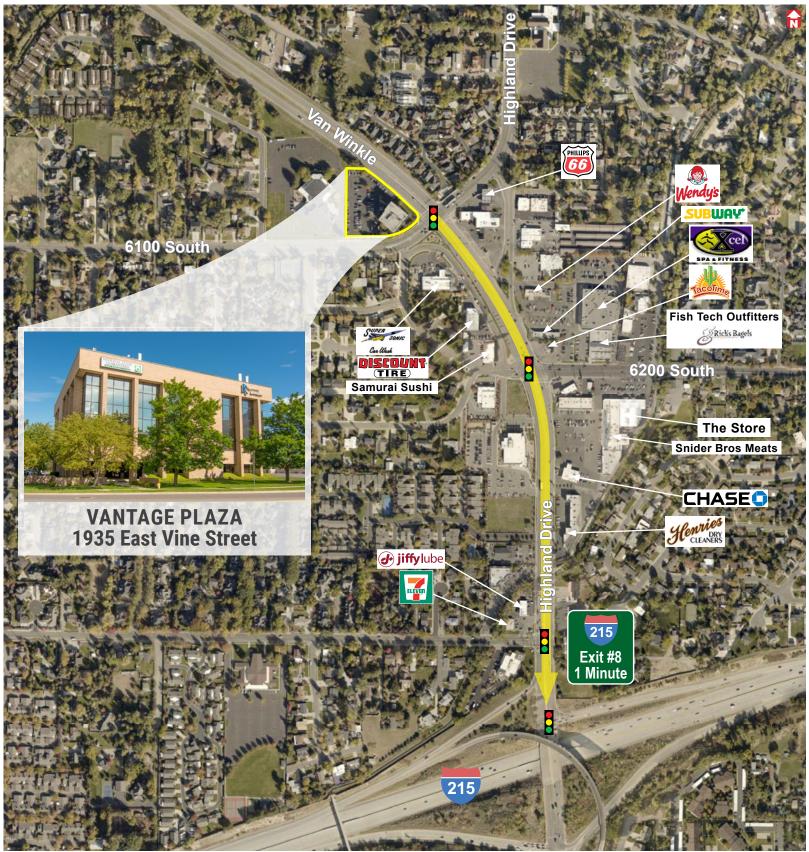

## **VANTAGE PLAZA**

1935 East Vine Street, Murray, Utah 84121

## **PROPERTY** FEATURES

- 1,118 2,550 RSF Available
- Available 4/1,000 Parking with Additional Shared Parking
- Numerous Amenities Nearby
- Less than 1 Minute from I-215
- Professional On-Site Management
- Utopia and Fiber Available