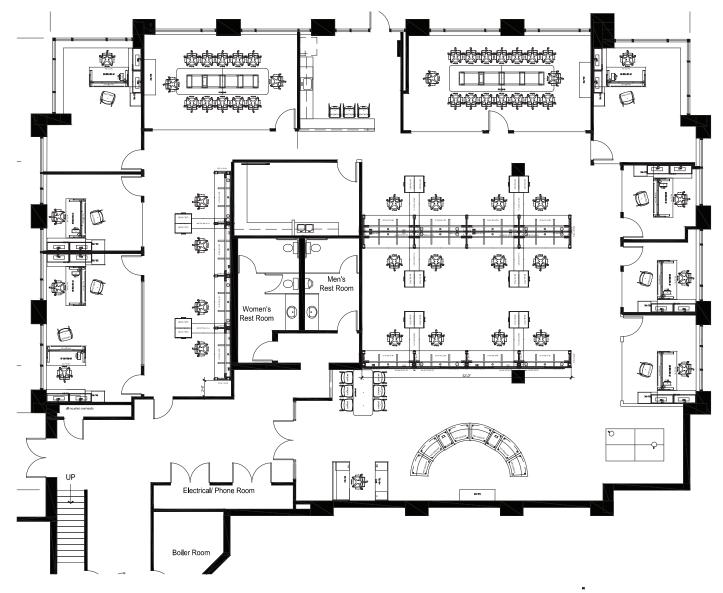

## Suite 100 - 6,977 SF As-built with furniture

| AREA AMENITIES: | <ul> <li>Close proximity to the Omni Interlocken Hotel and Golf Course</li> <li>Corporate neighbors include Oracle, Level 3 Communications, Ball Corporation,<br/>Vail Resorts, and Webroot</li> <li>Over 3 million square feet of retail in the immediate vicinity including the Flatiron<br/>Crossing Mall, hotels, retail services, fast food and fine dining</li> <li>Over 12 miles of existing and proposed adjacent trail system that connects to the Boulder<br/>County regional trail system</li> </ul> |  |
|-----------------|-----------------------------------------------------------------------------------------------------------------------------------------------------------------------------------------------------------------------------------------------------------------------------------------------------------------------------------------------------------------------------------------------------------------------------------------------------------------------------------------------------------------|--|
| HOTELS:         | The Omni Interlocken Resort, The Renaissance Hotel, TownePlace Suites                                                                                                                                                                                                                                                                                                                                                                                                                                           |  |
| GOLF:           | 27 - Hole Omni Golf Course                                                                                                                                                                                                                                                                                                                                                                                                                                                                                      |  |
| OPEN SPACE:     | Extensively landscaped parks including picnic areas and over 12 miles of existing or planned biking and pedestrian trails                                                                                                                                                                                                                                                                                                                                                                                       |  |