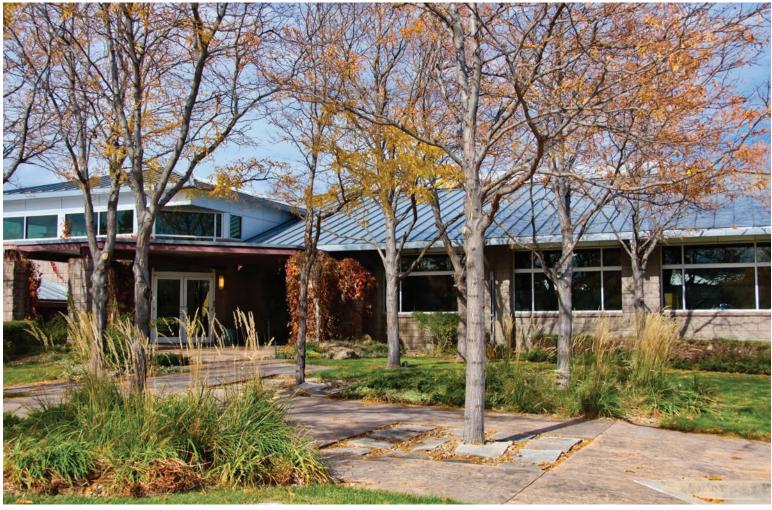

6,977 SF Available

555 Eldorado Boulevard

| PROPERTY DETAILS  |                                                                                |
|-------------------|--------------------------------------------------------------------------------|
| Address:          | Interlocken Advanced Technology Park<br>555 Eldorado Boulevard, Broomfield, CO |
| Lease rate:       | \$22 / SF NNN                                                                  |
| NNN expenses:     | \$11.79 / SF                                                                   |
| Space available:  | Suite 100 - 6,977 RSF<br>(brand new fully furnished spec suite)                |
| # of floors:      | 2                                                                              |
| Class rating:     | Class A Office Building                                                        |
| Year constructed: | 1997                                                                           |
| Parking:          | 4:1,000 SF                                                                     |