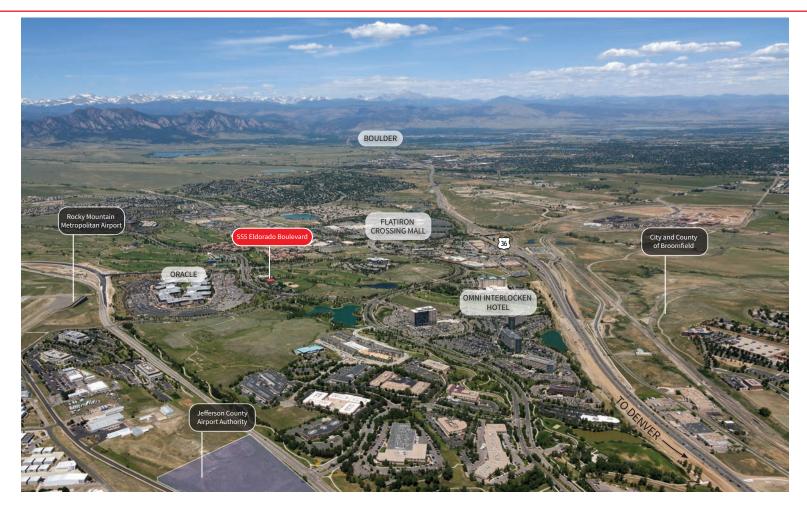

## Suite 100 - 6,977 SF As-built with furniture

| AREA AMENITIES: | <ul> <li>Close proximity to the Omni Interlocken Hotel and Golf Course</li> <li>Corporate neighbors include Oracle, Level 3 Communications, Ball Corporation,<br/>Vail Resorts, and Webroot</li> <li>Over 3 million square feet of retail in the immediate vicinity including the Flatiron<br/>Crossing Mall, hotels, retail services, fast food and fine dining</li> <li>Over 12 miles of existing and proposed adjacent trail system that connects to the Boulder<br/>County regional trail system</li> </ul> |  |
|-----------------|-----------------------------------------------------------------------------------------------------------------------------------------------------------------------------------------------------------------------------------------------------------------------------------------------------------------------------------------------------------------------------------------------------------------------------------------------------------------------------------------------------------------|--|
| HOTELS:         | The Omni Interlocken Resort, The Renaissance Hotel, TownePlace Suites                                                                                                                                                                                                                                                                                                                                                                                                                                           |  |
| GOLF:           | 27 - Hole Omni Golf Course                                                                                                                                                                                                                                                                                                                                                                                                                                                                                      |  |
| OPEN SPACE:     | Extensively landscaped parks including picnic areas and over 12 miles of existing or planned biking and pedestrian trails                                                                                                                                                                                                                                                                                                                                                                                       |  |