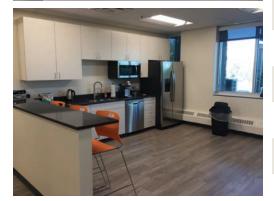

## Suite 100 - 6,977 SF As-built with furniture

| AREA AMENITIES: | <ul> <li>Close proximity to the Omni Interlocken Hotel and Golf Course</li> <li>Corporate neighbors include Oracle, Level 3 Communications, Ball Corporation,<br/>Vail Resorts, and Webroot</li> <li>Over 3 million square feet of retail in the immediate vicinity including the Flatiron<br/>Crossing Mall, hotels, retail services, fast food and fine dining</li> <li>Over 12 miles of existing and proposed adjacent trail system that connects to the Boulder<br/>County regional trail system</li> </ul> |  |
|-----------------|-----------------------------------------------------------------------------------------------------------------------------------------------------------------------------------------------------------------------------------------------------------------------------------------------------------------------------------------------------------------------------------------------------------------------------------------------------------------------------------------------------------------|--|
| HOTELS:         | The Omni Interlocken Resort, The Renaissance Hotel, TownePlace Suites                                                                                                                                                                                                                                                                                                                                                                                                                                           |  |
| GOLF:           | 27 - Hole Omni Golf Course                                                                                                                                                                                                                                                                                                                                                                                                                                                                                      |  |
| OPEN SPACE:     | Extensively landscaped parks including picnic areas and over 12 miles of existing or planned biking and pedestrian trails                                                                                                                                                                                                                                                                                                                                                                                       |  |