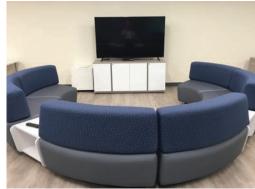

## Suite 100 - 6,977 SF As-built with furniture

| AREA AMENITIES: | <ul> <li>Close proximity to the Omni Interlocken Hotel and Golf Course</li> <li>Corporate neighbors include Oracle, Level 3 Communications, Ball Corporation,<br/>Vail Resorts, and Webroot</li> <li>Over 3 million square feet of retail in the immediate vicinity including the Flatiron<br/>Crossing Mall, hotels, retail services, fast food and fine dining</li> <li>Over 12 miles of existing and proposed adjacent trail system that connects to the Boulder<br/>County regional trail system</li> </ul> |  |
|-----------------|-----------------------------------------------------------------------------------------------------------------------------------------------------------------------------------------------------------------------------------------------------------------------------------------------------------------------------------------------------------------------------------------------------------------------------------------------------------------------------------------------------------------|--|
| HOTELS:         | The Omni Interlocken Resort, The Renaissance Hotel, TownePlace Suites                                                                                                                                                                                                                                                                                                                                                                                                                                           |  |
| GOLF:           | 27 - Hole Omni Golf Course                                                                                                                                                                                                                                                                                                                                                                                                                                                                                      |  |
| OPEN SPACE:     | Extensively landscaped parks including picnic areas and over 12 miles of existing or planned biking and pedestrian trails                                                                                                                                                                                                                                                                                                                                                                                       |  |