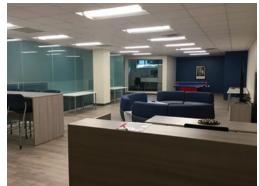

## Suite 100 - 6,977 SF As-built with furniture

| AREA AMENITIES: | <ul> <li>Close proximity to the Omni Interlocken Hotel and Golf Course</li> <li>Corporate neighbors include Oracle, Level 3 Communications, Ball Corporation,<br/>Vail Resorts, and Webroot</li> <li>Over 3 million square feet of retail in the immediate vicinity including the Flatiron<br/>Crossing Mall, hotels, retail services, fast food and fine dining</li> <li>Over 12 miles of existing and proposed adjacent trail system that connects to the Boulder<br/>County regional trail system</li> </ul> |  |
|-----------------|-----------------------------------------------------------------------------------------------------------------------------------------------------------------------------------------------------------------------------------------------------------------------------------------------------------------------------------------------------------------------------------------------------------------------------------------------------------------------------------------------------------------|--|
| HOTELS:         | The Omni Interlocken Resort, The Renaissance Hotel, TownePlace Suites                                                                                                                                                                                                                                                                                                                                                                                                                                           |  |
| GOLF:           | 27 - Hole Omni Golf Course                                                                                                                                                                                                                                                                                                                                                                                                                                                                                      |  |
| OPEN SPACE:     | Extensively landscaped parks including picnic areas and over 12 miles of existing or planned biking and pedestrian trails                                                                                                                                                                                                                                                                                                                                                                                       |  |