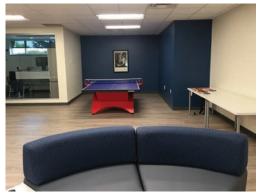

6,977 SF Available

555 Eldorado Boulevard

| PROPERTY DETAILS  |                                                                                |
|-------------------|--------------------------------------------------------------------------------|
| Address:          | Interlocken Advanced Technology Park<br>555 Eldorado Boulevard, Broomfield, CO |
| Lease rate:       | \$22 / SF NNN                                                                  |
| NNN expenses:     | \$11.79 / SF                                                                   |
| Space available:  | Suite 100 - 6,977 RSF<br>(brand new fully furnished spec suite)                |
| # of floors:      | 2                                                                              |
| Class rating:     | Class A Office Building                                                        |
| Year constructed: | 1997                                                                           |
| Parking:          | 4:1,000 SF                                                                     |

## Suite 100 - 6,977 SF As-built with furniture

| AREA AMENITIES: | <ul> <li>Close proximity to the Omni Interlocken Hotel and Golf Course</li> <li>Corporate neighbors include Oracle, Level 3 Communications, Ball Corporation,<br/>Vail Resorts, and Webroot</li> <li>Over 3 million square feet of retail in the immediate vicinity including the Flatiron<br/>Crossing Mall, hotels, retail services, fast food and fine dining</li> <li>Over 12 miles of existing and proposed adjacent trail system that connects to the Boulder<br/>County regional trail system</li> </ul> |  |
|-----------------|-----------------------------------------------------------------------------------------------------------------------------------------------------------------------------------------------------------------------------------------------------------------------------------------------------------------------------------------------------------------------------------------------------------------------------------------------------------------------------------------------------------------|--|
| HOTELS:         | The Omni Interlocken Resort, The Renaissance Hotel, TownePlace Suites                                                                                                                                                                                                                                                                                                                                                                                                                                           |  |
| GOLF:           | 27 - Hole Omni Golf Course                                                                                                                                                                                                                                                                                                                                                                                                                                                                                      |  |
| OPEN SPACE:     | Extensively landscaped parks including picnic areas and over 12 miles of existing or planned biking and pedestrian trails                                                                                                                                                                                                                                                                                                                                                                                       |  |