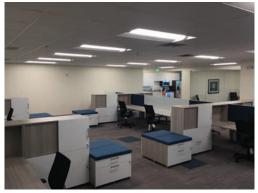

6,977 SF Available

555 Eldorado Boulevard

| PROPERTY DETAILS  |                                                                                |
|-------------------|--------------------------------------------------------------------------------|
| Address:          | Interlocken Advanced Technology Park<br>555 Eldorado Boulevard, Broomfield, CO |
| Lease rate:       | \$22 / SF NNN                                                                  |
| NNN expenses:     | \$11.79 / SF                                                                   |
| Space available:  | Suite 100 - 6,977 RSF<br>(brand new fully furnished spec suite)                |
| # of floors:      | 2                                                                              |
| Class rating:     | Class A Office Building                                                        |
| Year constructed: | 1997                                                                           |
| Parking:          | 4:1,000 SF                                                                     |

## Suite 100 - 6,977 SF As-built with furniture

| AREA AMENITIES: | <ul> <li>Close proximity to the Omni Interlocken Hotel and Golf Course</li> <li>Corporate neighbors include Oracle, Level 3 Communications, Ball Corporation,<br/>Vail Resorts, and Webroot</li> <li>Over 3 million square feet of retail in the immediate vicinity including the Flatiron<br/>Crossing Mall, hotels, retail services, fast food and fine dining</li> <li>Over 12 miles of existing and proposed adjacent trail system that connects to the Boulder<br/>County regional trail system</li> </ul> |  |
|-----------------|-----------------------------------------------------------------------------------------------------------------------------------------------------------------------------------------------------------------------------------------------------------------------------------------------------------------------------------------------------------------------------------------------------------------------------------------------------------------------------------------------------------------|--|
| HOTELS:         | The Omni Interlocken Resort, The Renaissance Hotel, TownePlace Suites                                                                                                                                                                                                                                                                                                                                                                                                                                           |  |
| GOLF:           | 27 - Hole Omni Golf Course                                                                                                                                                                                                                                                                                                                                                                                                                                                                                      |  |
| OPEN SPACE:     | Extensively landscaped parks including picnic areas and over 12 miles of existing or planned biking and pedestrian trails                                                                                                                                                                                                                                                                                                                                                                                       |  |