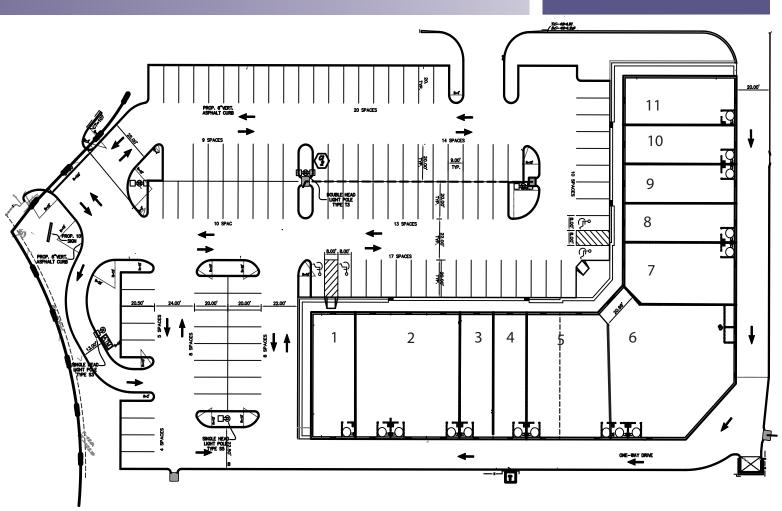

## Site Plan

#### SPACE TENANT SF 1 Little Caesars Pizza 1.791 La Pachanga Restaur. 4,284 2 3 Edward Jones 1.360 1,360 **Fashion Nails** 4 3.560 5 Dance Studio **AVAILBLE** 5,000 6 7 H. H. Chiropractic 2,208 **AVAILABLE** 1,428 8 9 State Farm 1.428 10 Subway 1,428 11 Audiologist 1,791