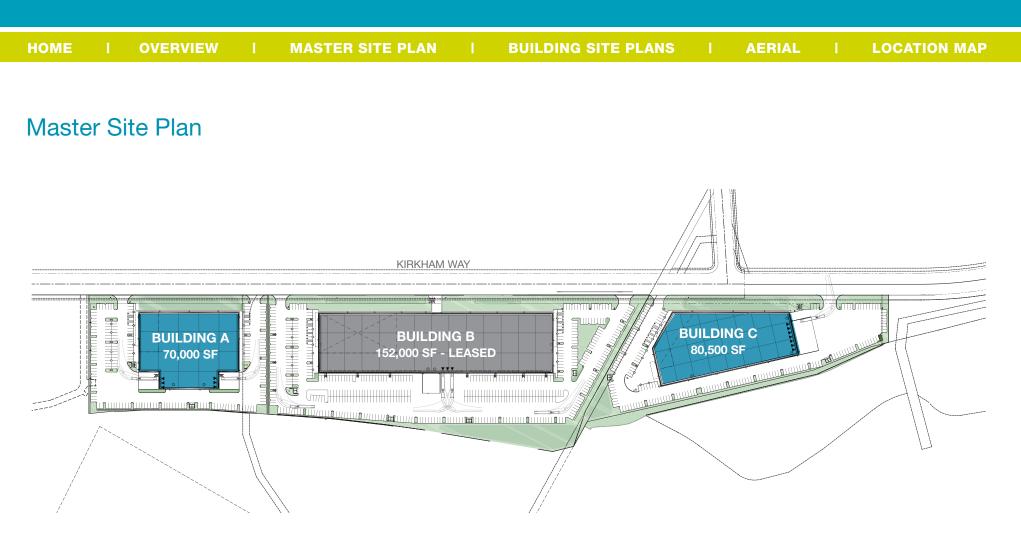

### Overview

Three newly constructed industrial/R&D buildings

Two buildings available for lease - 70,000 SF and 80,500 SF (152,000 SF building is leased)

High image buildings with canyon views

Centrally located in San Diego's Poway submarket

НОМЕ

I MASTE

MASTER SITE PLAN

BUILDING SITE PLANS

LANS I

AERIAL I

LOCATION MAP