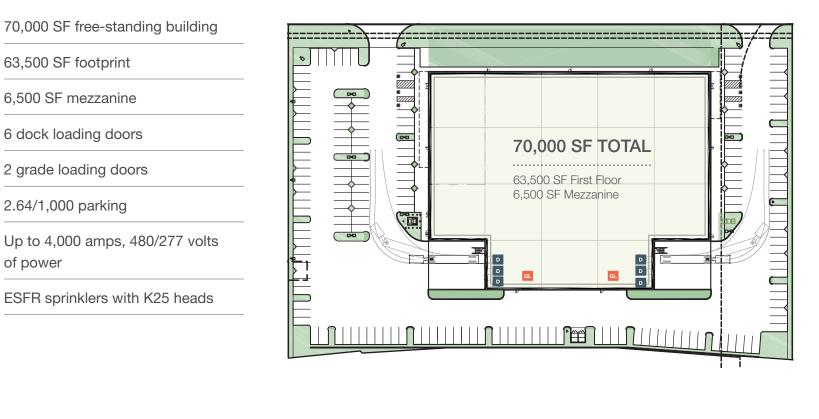

28' average minimum clear height

Dock and grade level loading

Zoned IP (Poway)

ESFR sprinklers with K25 heads

Skylights throughout

Up to 4,000 amps, 480/277 volts of power

Available 2nd quarter 2018

Rental rate: negotiable

### **Building A**

GL GRADE LEVEL DOOR D LOADING DOCK

A development by

MICKEY MORERA

Contact

858.369.3030 mmorera@kiddermathews.com LIC #00950071