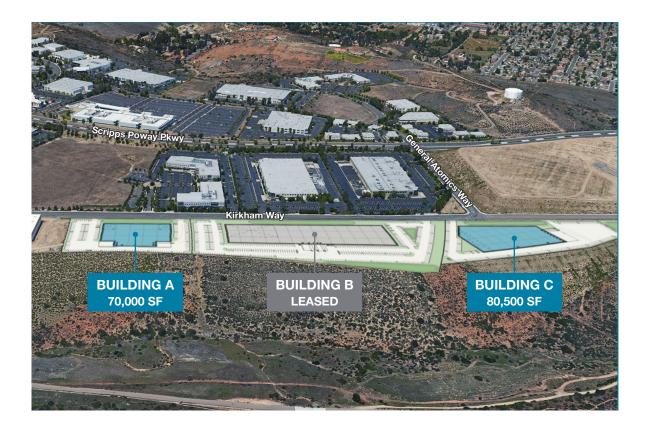

### Overview

Three newly constructed industrial/R&D buildings

Two buildings available for lease - 70,000 SF and 80,500 SF (152,000 SF building is leased)

High image buildings with canyon views

Centrally located in San Diego's Poway submarket

LOCATION MAP AERIAL