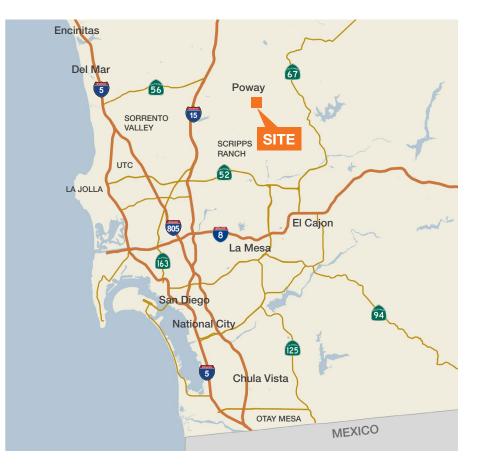

### Location

Ridgeview Business Park is located in the prestigious South Poway Business Park, which is one of the newest and most centrally located commercial real estate markets in San Diego County. Ridgeview Business Park is located approximately 5 miles east of the Interstate 15 freeway, accessed just off of Scripps Poway Parkway via Stowe Drive or General Atomics Way.