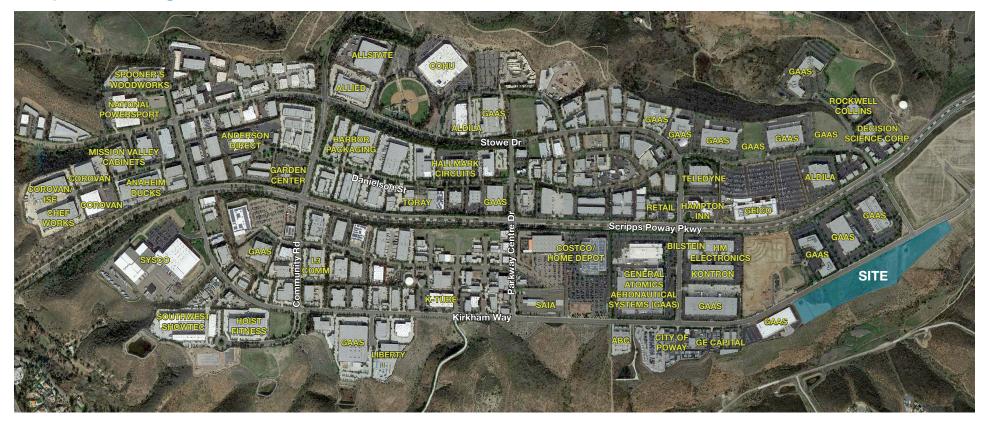

### **Corporate Neighbors**

A development by

The City of Poway is a desirable place to live and work. It has one of the lowest crime rates in San Diego County and Poway Unified School District is nationally recognized as one of the best in the State of California. Numerous large corporations have locations in Poway such as General Atomics Aeronautical Systems, Teledyne, GEICO, Sysco, L3 Communications and SAIC.