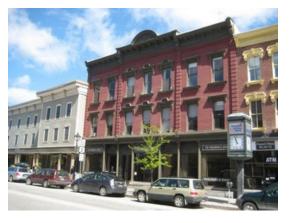

# 17 State St. Montpelier, VT

### **Property Description**

Downtown Montpelier Office/Retail. First floor perfect for both retail and office. An abundance of additional basement storage at no charge. Upstairs could be broken up into individual offices, retail showroom space, and/or large office suite. Perfect downtown location, close to shops, restaurants, and the Capital. Call Ross for more details and showings!