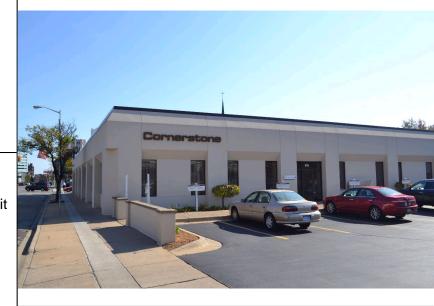

# Downtown Office For Lease Priced Aggressively with Parking

Office For Lease 407 W Michigan Avenue Kalamazoo, Michigan

### **Overview:**

This downtown office space is a rare commodity in that it also comes with private parking for the prospective Tenant. 8,500 SF in total, and could be split to accommodate either 5,780 SF or 2,720 SF. Walking distance to all restaurants and local business, this offering is perfect for any Downtown user.