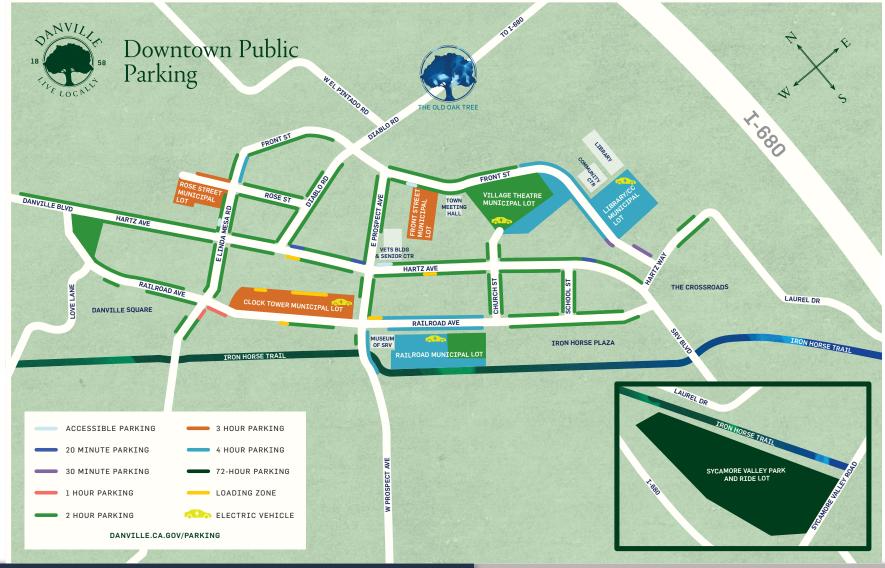

## THE DANVILLE HOTEL DOWNTOWN PUBLIC PARKING

The Danville Hotel - 411 Hartz Avenue, Danville, CA 94526

ADRIA GIACOMELLI

Partner (925) 997-2307 adria@lockehouse.com License #01498795