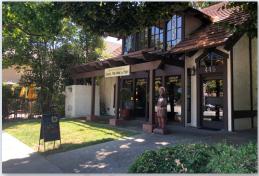

### The Danville Hotel - 411 Hartz Avenue, Danville, CA 94526

The Danville Hotel is a boutique, mixed-used redevelopment site consisting of  $\pm 35,000$  square feet of Restaurants, Retail, and  $2^{nd}$  floor Residential Condominiums. Located in the very core of downtown, The Danville Hotel is bordered by Hartz Avenue, Prospect Avenue and Railroad Avenue.

## THE DANVILLE HOTEL SITE PLAN

| BUILDING       | ТҮРЕ                          | USABLE<br>SF | RENTABLE SF<br>(6% LOAD) |
|----------------|-------------------------------|--------------|--------------------------|
| 1-1            | Peasant and the Pear          | 2,843        | 3,014                    |
| 1-2            | The Shade Sto <mark>re</mark> | 985          | 1,044                    |
| 1-3            | The Shade Sto <mark>re</mark> | 1,143        | 1,212                    |
| 1-4, 1-5       | Bluemercury                   | 1,928        | 2,043                    |
| 1-6            | AVAILABLE                     | 1,168        | 1,238                    |
| 2-1            | Danville Brewing              | 3,292        | 3,490                    |
| 2-3            | Pressed Juicery               | 750          | 795                      |
| 2-4            | Patrick James                 | 775          | 822                      |
| 2-5            | Patrick James                 | 964          | 1,022                    |
| 3-1            | Jeweler                       | 437          | 463                      |
| Danville Hotel | Basque Bakery                 | 1,568        | 1,662                    |
| McCauley House | J.McLaughlin                  | 1,200        | 1,327                    |
|                |                               |              |                          |