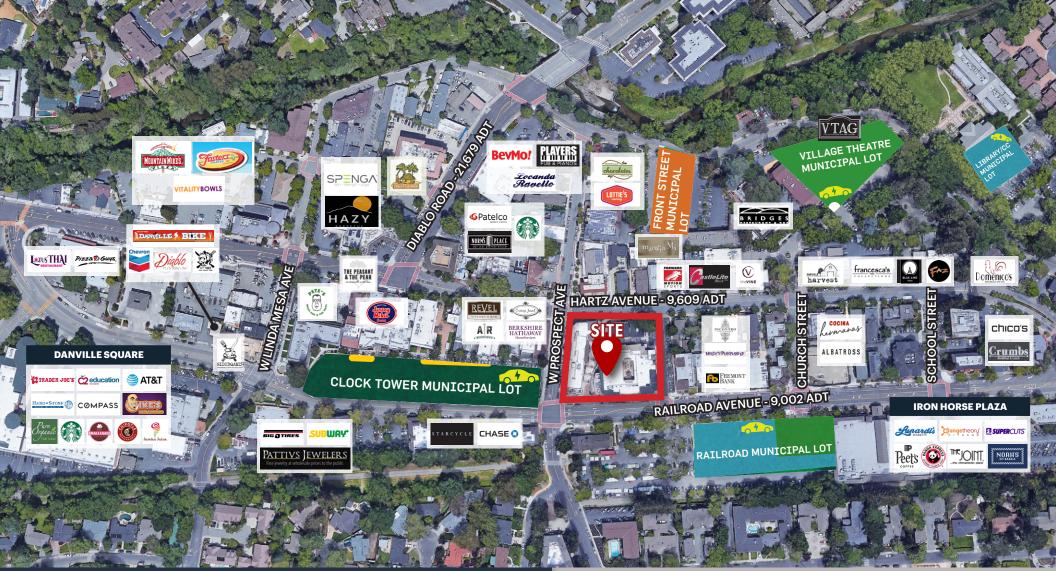

### THE DANVILLE HOTEL CLOSE-UP AERIAL

The Danville Hotel - 411 Hartz Avenue, Danville, CA 94526

ADRIA GIACOMELLI

Partner (925) 997-2307 adria@lockehouse.com License #01498795