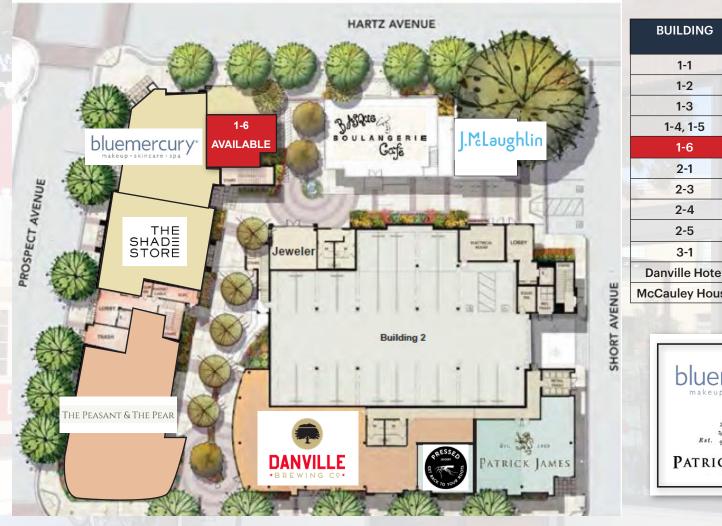

## THE DANVILLE HOTEL SITE PLAN

| BUILDING       | ТҮРЕ                          | USABLE<br>SF | RENTABLE SF<br>(6% LOAD) |
|----------------|-------------------------------|--------------|--------------------------|
| 1-1            | Peasant and the Pear          | 2,843        | 3,014                    |
| 1-2            | The Shade Sto <mark>re</mark> | 985          | 1,044                    |
| 1-3            | The Shade Sto <mark>re</mark> | 1,143        | 1,212                    |
| 1-4, 1-5       | Bluemercury                   | 1,928        | 2,043                    |
| 1-6            | AVAILABLE                     | 1,168        | 1,238                    |
| 2-1            | Danville Brewing              | 3,292        | 3,490                    |
| 2-3            | Pressed Juicery               | 750          | 795                      |
| 2-4            | Patrick James                 | 775          | 822                      |
| 2-5            | Patrick James                 | 964          | 1,022                    |
| 3-1            | Jeweler                       | 437          | 463                      |
| Danville Hotel | Basque Bakery                 | 1,568        | 1,662                    |
| McCauley House | J.McLaughlin                  | 1,200        | 1,327                    |
|                |                               |              |                          |