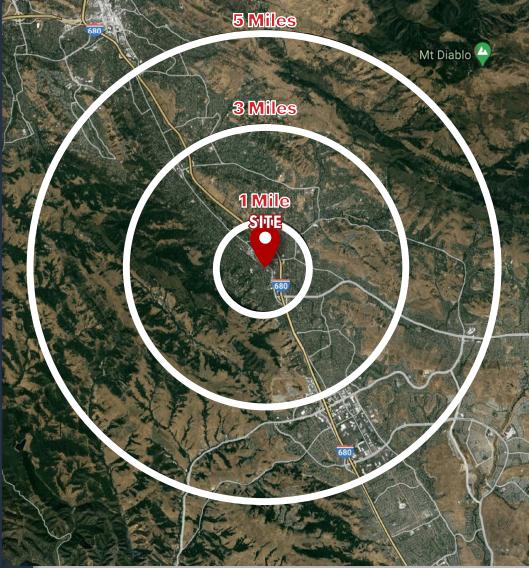

## THE DANVILLE HOTEL DEMOGRAPHICS

 ESTIMATED POPULATION

 1 MILE
 3 MILES
 5 MILES

 9,415
 44,106
 100,825

| AVERAGE HOUSEHOLD INCOME |           |           |  |  |  |
|--------------------------|-----------|-----------|--|--|--|
| 1 MILE                   | 3 MILES   | 5 MILES   |  |  |  |
| \$238,156                | \$258,566 | \$234,807 |  |  |  |

| POPULATION FAMILY        |         |         |  |  |  |
|--------------------------|---------|---------|--|--|--|
| 1 MILE                   | 3 MILES | 5 MILES |  |  |  |
| 8,086                    | 39,868  | 88,085  |  |  |  |
| HOUSEHOLDS WITH CHILDREN |         |         |  |  |  |

 1 MILE
 3 MILES
 5 MILES

 1,106
 5,473
 12,294

**ESTIMATED HOUSEHOLDS** 1 MILE 3 MILES 5 MILES 3,632 15,915 38,462

ESTIMATED AVERAGE HOUSEHOLD NET WORTH 1 MILE 3 MILES 5 MILES \$2.55 M \$2.85 M \$2.66 M

| TOTAL MONTHLY<br>HOUSEHOLD EXPENDITURE |          |          |  |  |  |
|----------------------------------------|----------|----------|--|--|--|
| 1 MILE                                 | 3 MILES  | 5 MILES  |  |  |  |
| \$11,653                               | \$12,477 | \$11,500 |  |  |  |
| FOOD AND BEVERAGES                     |          |          |  |  |  |
| 1 MILE                                 | 3 MILES  | 5 MILES  |  |  |  |
| IMILE                                  | 3 MILES  | 5 MILES  |  |  |  |

\$1,652 \$1,760 \$1,627