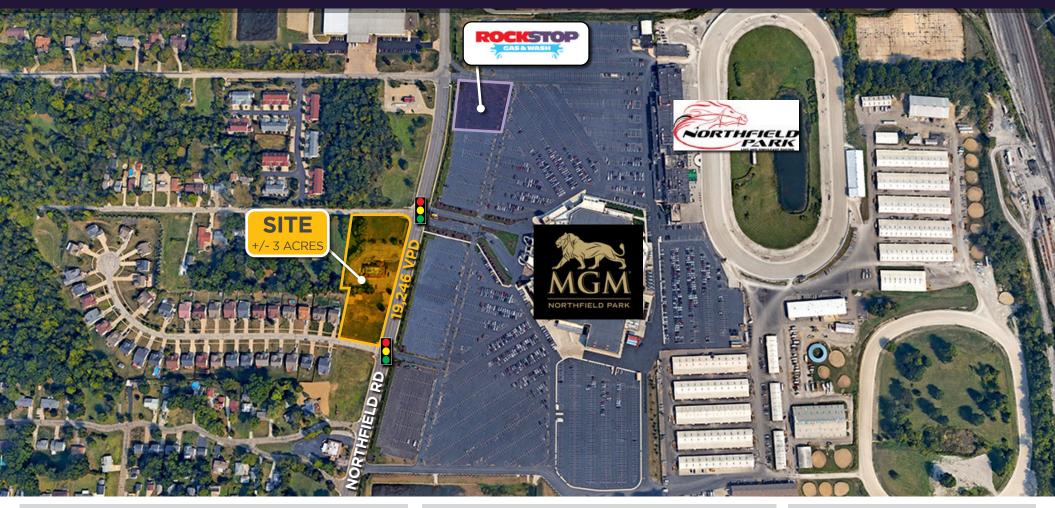

## LAND FOR SALE OR LEASE

NORTHFIELD, OH

## **PROPERTY HIGHLIGHTS**

- Hard Rock Rocksino officially becomes MGM Northfield Park
- Three acres fronting Northfield Road, immediately across the street from the main ingress/egress to the largest of all the new racino's in the state of Ohio
- Prime redevelopment site
- Two new street lights at each end of the property
- 19,246 VPD
- Zoned Commercial B2