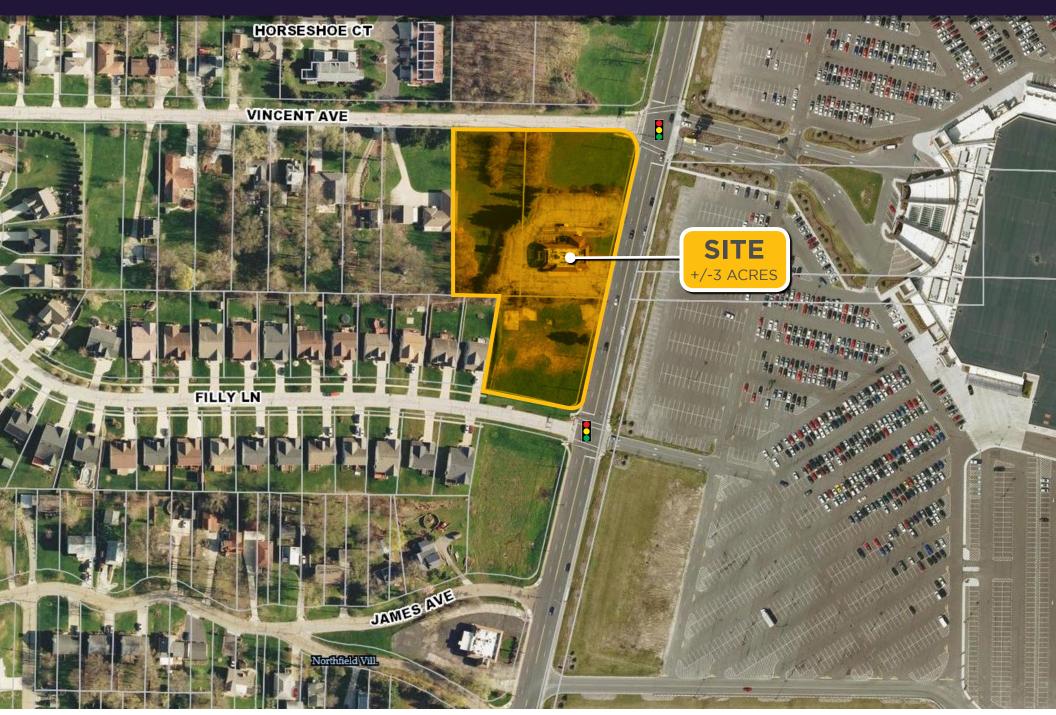

## LAND FOR SALE OR LEASE

NORTHFIELD, OH

## **PROPERTY HIGHLIGHTS**

- Hard Rock Rocksino officially becomes MGM Northfield Park
- Three acres fronting Northfield Road, immediately across the street from the main ingress/egress to the largest of all the new racino's in the state of Ohio
- Prime redevelopment site
- Two new street lights at each end of the property
- 19,246 VPD
- Zoned Commercial B2