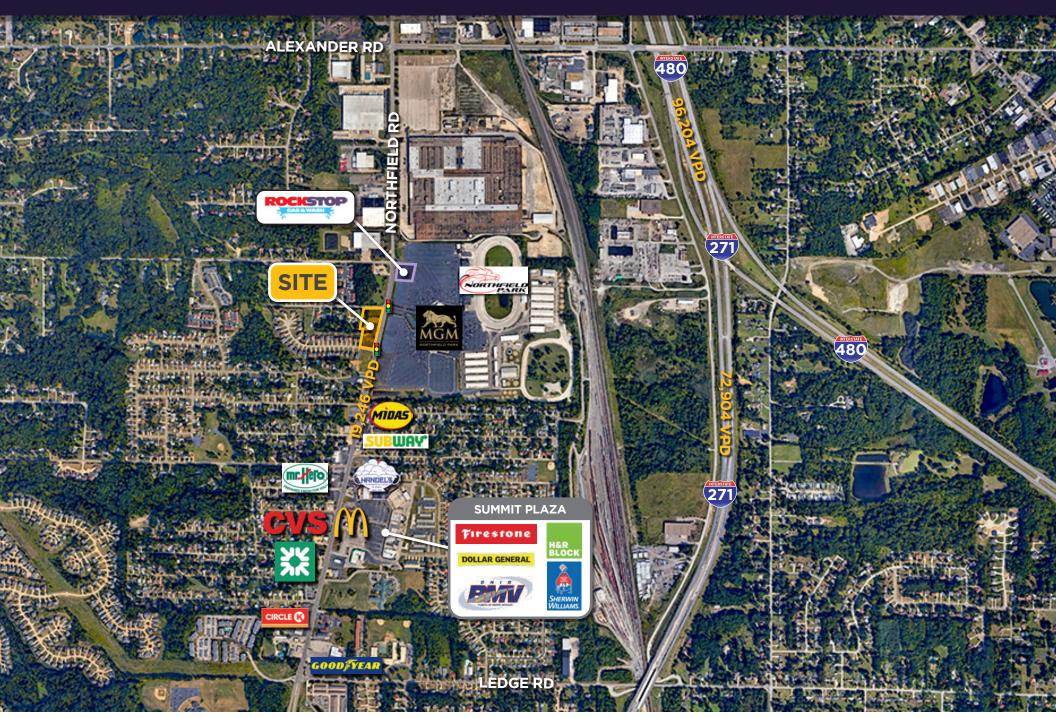

## LAND FOR SALE OR LEASE

NORTHFIELD, OH

## **PROPERTY HIGHLIGHTS**

- Hard Rock Rocksino officially becomes MGM Northfield Park
- Three acres fronting Northfield Road, immediately across the street from the main ingress/egress to the largest of all the new racino's in the state of Ohio
- Prime redevelopment site
- Two new street lights at each end of the property
- 19,246 VPD
- Zoned Commercial B2