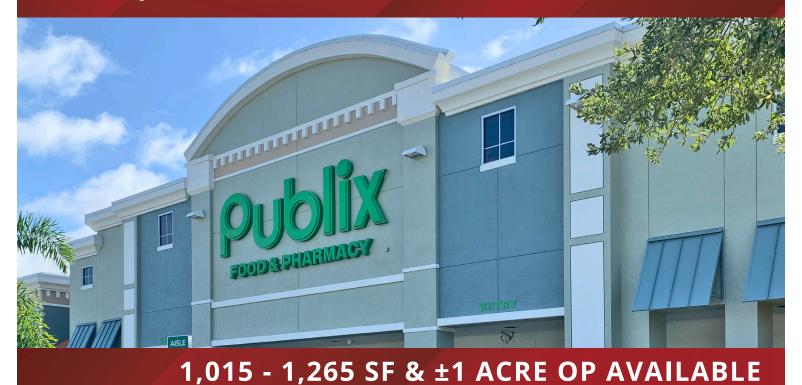

## Publix #1212 - Walden Woods

2202 James L. Redman Parkway Plant City, FL 33563 Lat 27.989, Long -82.121

**FOR LEASE** 

### **PROPERTY HIGHLIGHTS**

- Tampa MSA Northeast Hillsborough County
- Geographically Located in the Middle of the West Coast of Florida, Approximately 25 Miles East of Tampa, Immediately West of Lakeland
- Anchored by Publix and Bealls
- Hillsborough County is the 4th Largest County in Florida
- Four Miles South Alexander St. Exit on Interstate-4
- Retail Center of Gravity in Plant City
- Renovated with Attractive New Facade and Signage
- Co-Tenants Include: Bealls Department Store, GNC, H&R Block, CVS, and Moe's Southwest Grill
- Traffic Count: 44,200 VPD