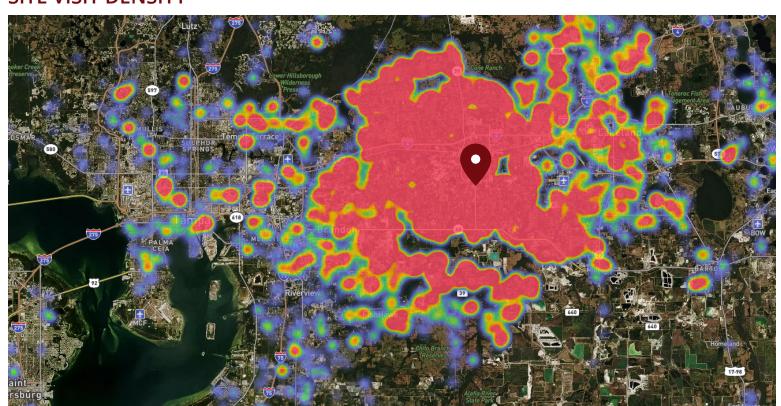

### SITE VISIT DENSITY

Red, orange, and yellow colors represent the location of 60% of site visitors

Data provided by Placer Labs Inc. (www.placer.ai)