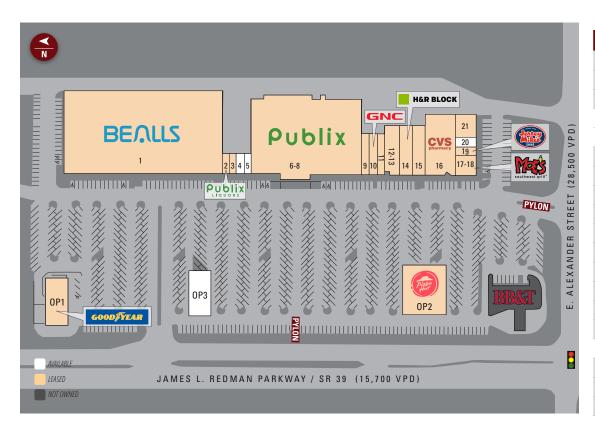

#### SITE PLAN

| SITETEAN |                            |        |  |
|----------|----------------------------|--------|--|
| Suite    | Tenant                     | Size   |  |
| 1        | Bealls Dept. Store         | 71,449 |  |
| 2        | Publix Liquors             | 1,270  |  |
| 3        | Great American Barber Shop | 1,005  |  |
| 4        | AVAILABLE                  | 1,265  |  |
| 5        | AVAILABLE                  | 1,015  |  |
| 6-8      | Publix                     | 45,600 |  |
| 9        | 813 Chinese Food           | 1,474  |  |
| 10       | GNC                        | 1,500  |  |
| 11       | Mystic Nails & Spa         | 1,494  |  |
| 12-13    | Daisy Dukes Bar & Grill    | 5,000  |  |
| 14       | H & R Block                | 2,038  |  |
| 15       | Hibachi Express            | 2,990  |  |
| 16       | CVS Pharmacy               | 10,368 |  |
| 17-18    | Moe's Southwest Grill      | 2,400  |  |
| 19       | Jersey Mike's              | 1,011  |  |
| 20       | AVAILABLE                  | 1,032  |  |
| 21       | Dental Association         | 2,761  |  |
| OP1      | Goodyear                   | 1 Acre |  |
| OP2      | Pizza Hut                  | 1 Acre |  |
| OP3      | AVAILABLE                  | 1 Acre |  |

TOTAL 153,672