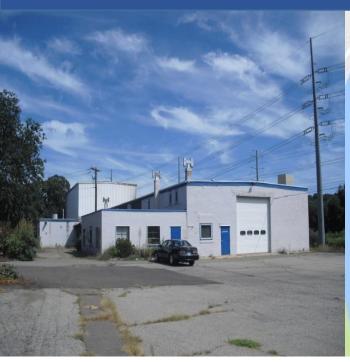

## FOR LEASE - 1240 Oronoque Road, Milford, CT

## 1240 Oronoque Road, Milford

| Building:                                       | First Floor – 17,000 SF         |
|-------------------------------------------------|---------------------------------|
|                                                 | Office – 974 SF                 |
| Building:                                       | Class C                         |
| Year Built:                                     | 1946                            |
| Zone:                                           | PDD-5                           |
| Acres:                                          | 1.5                             |
| Construction:                                   | Masonry                         |
| Ceiling:                                        | Section 1: 16.6' Clear          |
|                                                 |                                 |
| Year Built:<br>Zone:<br>Acres:<br>Construction: | 1946<br>PDD-5<br>1.5<br>Masonry |