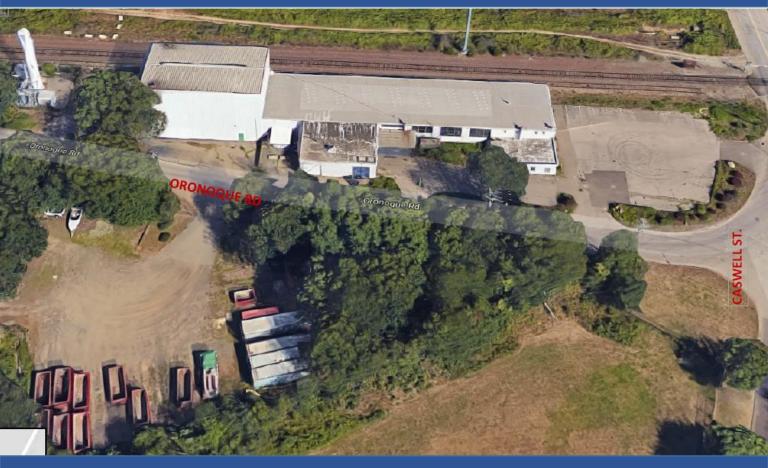

## FOR LEASE - 1240 Oronoque Road, Milford, CT

## 1240 Oronoque Road, Milford

| Building:                                       | First Floor – 17,000 SF         |
|-------------------------------------------------|---------------------------------|
|                                                 | Office – 974 SF                 |
| Building:                                       | Class C                         |
| Year Built:                                     | 1946                            |
| Zone:                                           | PDD-5                           |
| Acres:                                          | 1.5                             |
| Construction:                                   | Masonry                         |
| Ceiling:                                        | Section 1: 16.6' Clear          |
|                                                 |                                 |
| Year Built:<br>Zone:<br>Acres:<br>Construction: | 1946<br>PDD-5<br>1.5<br>Masonry |

| Dock:       | 1 Exterior, 4 Drive ins                   |
|-------------|-------------------------------------------|
| Power:      | 480 Volt 208 3-Phase                      |
| Utilities:  | Oil/Force Air-Duct                        |
| Parking:    | Entire Lot 30+                            |
| Crane:      | Property Includes<br>two (2) 5-Ton Cranes |
| Taxes:      | \$0.87 SF                                 |
| Lease Rate: | \$6.50 SF NNN                             |