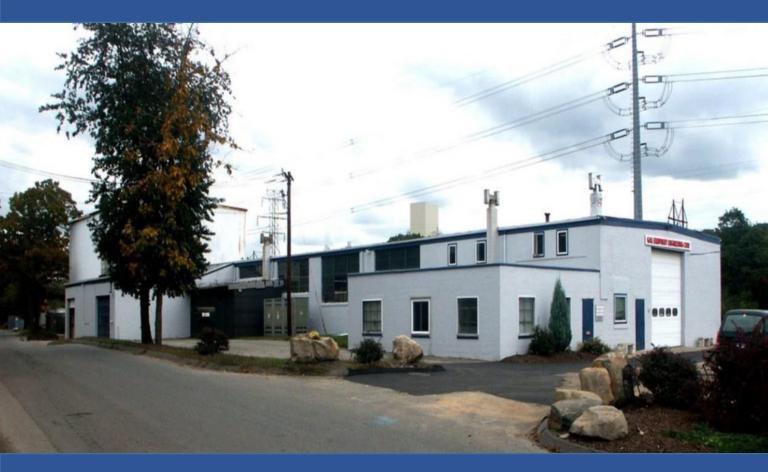

## FOR LEASE - 1240 Oronoque Road, Milford, CT

## 1240 Oronoque Road, Milford

| Building:                                       | First Floor – 17,000 SF         |
|-------------------------------------------------|---------------------------------|
|                                                 | Office – 974 SF                 |
| Building:                                       | Class C                         |
| Year Built:                                     | 1946                            |
| Zone:                                           | PDD-5                           |
| Acres:                                          | 1.5                             |
| Construction:                                   | Masonry                         |
| Ceiling:                                        | Section 1: 16.6' Clear          |
|                                                 |                                 |
| Year Built:<br>Zone:<br>Acres:<br>Construction: | 1946<br>PDD-5<br>1.5<br>Masonry |