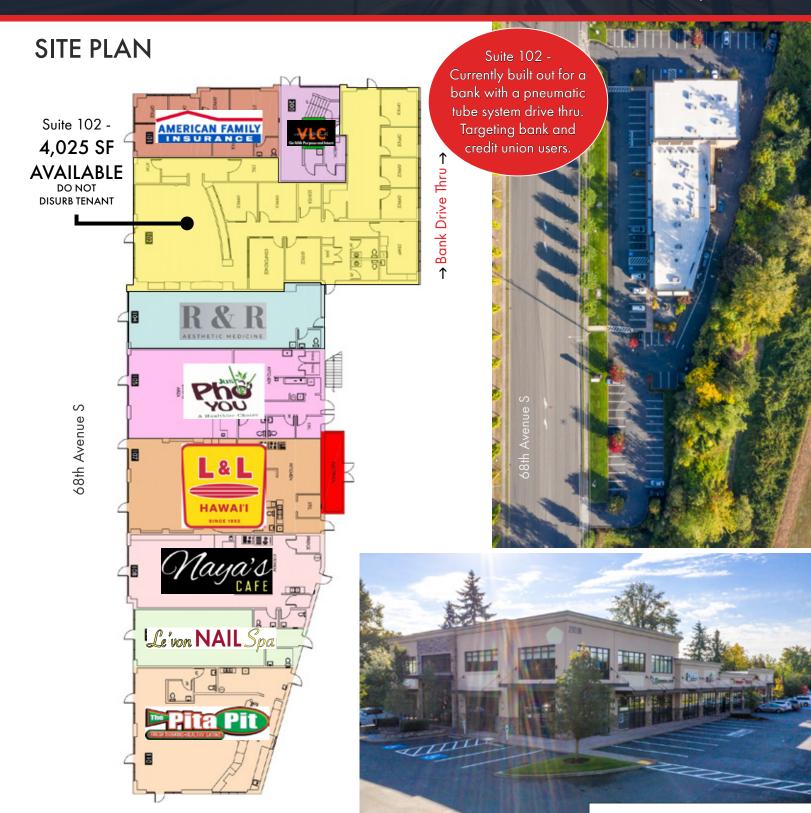

### **FULLY BUILT OUT FORMER BANK FOR LEASE WITH DRIVE THRU**

Conveniently located directly across the street from the Boeing Employees Tennis Club and nearby large employment facilities such as the Amazon fulfillment center with nearly 700 employees, Boeing, and Blue Origin, this center serves as a hub for nearby employees. Ample parking with strong street visibility. Available space on pylon sign available.