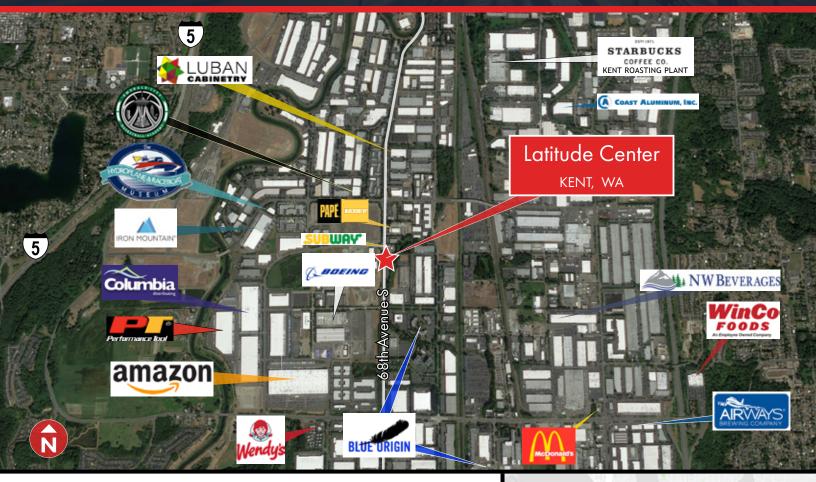

### **FULLY BUILT OUT FORMER BANK FOR LEASE WITH DRIVE THRU**

Conveniently located directly across the street from the Boeing Employees Tennis Club and nearby large employment facilities such as the Amazon fulfillment center with nearly 700 employees, Boeing, and Blue Origin, this center serves as a hub for nearby employees. Ample parking with strong street visibility. Available space on pylon sign available.