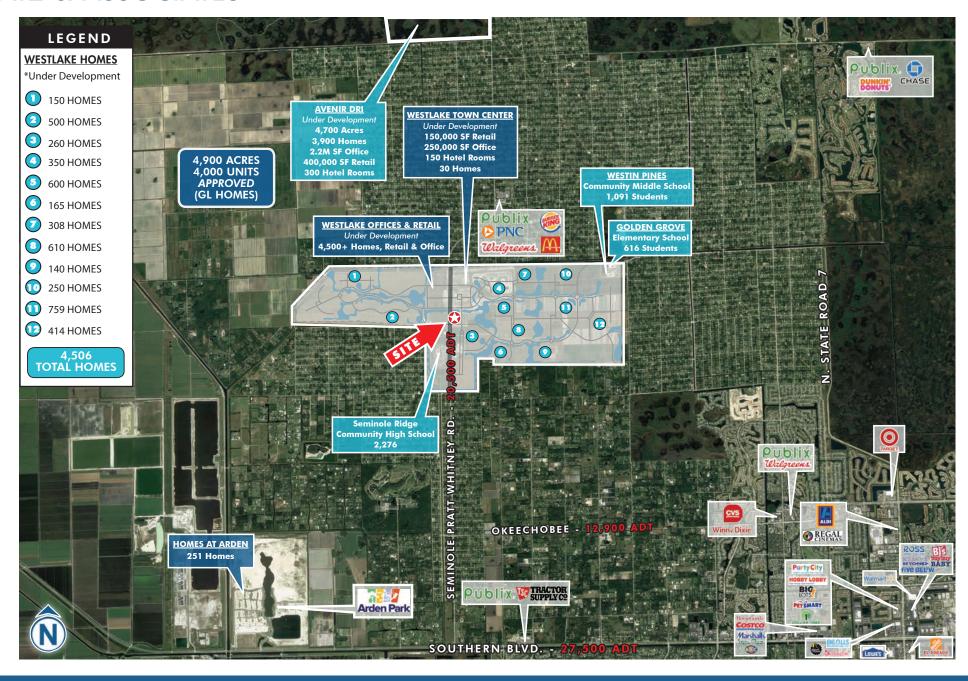

5060 SEMINOLE PRATT WHITNEY ROAD LOXAHATCHEE, FL

SITE | TRADE AERIAL

5060 SEMINOLE PRATT WHITNEY ROAD loxahatchee, <u>fl</u>

**SITE | DEMOGRAPHICS** 

5060 SEMINOLE PRATT WHITNEY ROAD LOXAHATCHEE, FL

SITE | CLOSE AERIAL

5060 SEMINOLE PRATT WHITNEY ROAD LOXAHATCHEE, FL

- Under Development
- 4,700 Acres
- 3,900 Homes
- 2.2M SF Office & 400,000 SF Retail
- 300 Hotel Rooms

- Opening Soon
- 10,000 SF
- 11 Treatment Spaces
- **Extension of Wellington Regional Medical Center**

- Under Development
- 150,000 SF Retail
- 250,000 SF Office
- 150 Hotel Rooms
- 30 Homes

| STE   | TENANT                       | SIZE   |
|-------|------------------------------|--------|
| 1     | Gator Shack                  | 3,805  |
| 2     | AVAILABLE                    | 4,050  |
| 3     | AVAILABLE                    | 50,983 |
| 4     | Turtle Creek Equestrian      | 1,037  |
| 5     | Turtle Creek Equestrian      | 1,200  |
| 6     | Sunshine Nails of Palm Beach | 1,200  |
| 7     | Afterburn Gym                | 2,400  |
| 8     | Il Pomodoro                  | 2,119  |
| 9     | Prime Liquors                | 1,200  |
| 10    | Company "C" Hair             | 1,200  |
| 11    | Smoker's Delight             | 1,200  |
| 12    | Great Wall                   | 1,200  |
| 13    | Napa Auto Parts              | 3,600  |
| TOTAL |                              | 75,194 |
|       |                              |        |