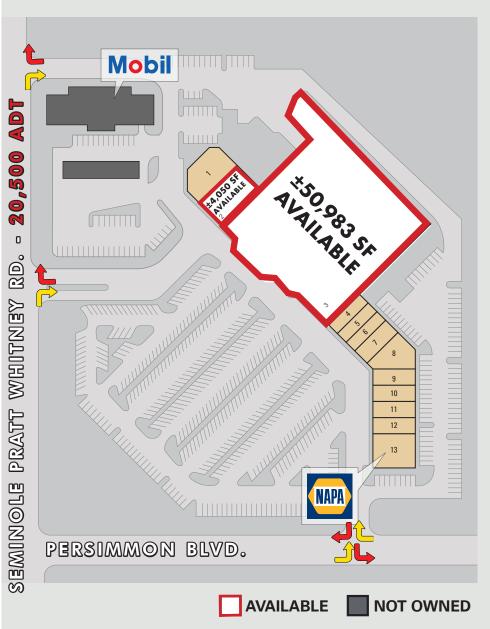

- Under Development
- 150,000 SF Retail
- 250,000 SF Office
- 150 Hotel Rooms
- 30 Homes

| STE   | TENANT                       | SIZE   |
|-------|------------------------------|--------|
| 1     | Gator Shack                  | 3,805  |
| 2     | AVAILABLE                    | 4,050  |
| 3     | AVAILABLE                    | 50,983 |
| 4     | Turtle Creek Equestrian      | 1,037  |
| 5     | Turtle Creek Equestrian      | 1,200  |
| 6     | Sunshine Nails of Palm Beach | 1,200  |
| 7     | Afterburn Gym                | 2,400  |
| 8     | Il Pomodoro                  | 2,119  |
| 9     | Prime Liquors                | 1,200  |
| 10    | Company "C" Hair             | 1,200  |
| 11    | Smoker's Delight             | 1,200  |
| 12    | Great Wall                   | 1,200  |
| 13    | Napa Auto Parts              | 3,600  |
| TOTAL |                              | 75,194 |
|       |                              |        |

SITE | SITE PLAN

5060 seminole pratt whitney road LOXAHATCHEE, FL