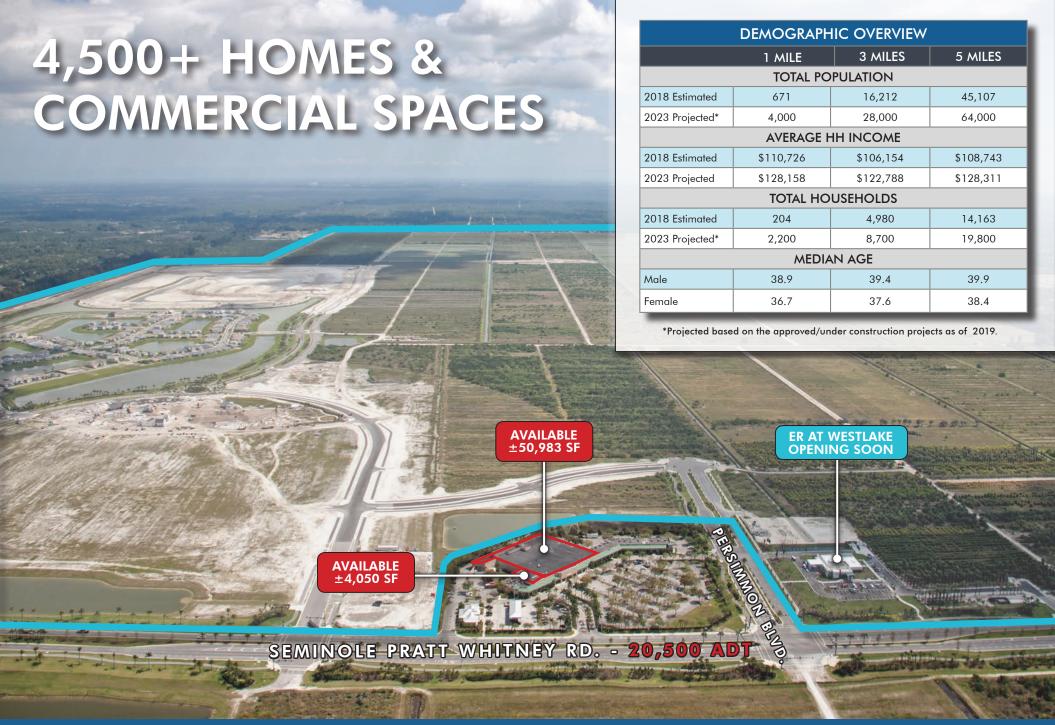

5060 SEMINOLE PRATT WHITNEY ROAD LOXAHATCHEE, FL

SITE | TRADE AERIAL

5060 SEMINOLE PRATT WHITNEY ROAD loxahatchee, <u>fl</u>

**SITE | DEMOGRAPHICS** 

5060 SEMINOLE PRATT WHITNEY ROAD LOXAHATCHEE, FL

SITE | CLOSE AERIAL