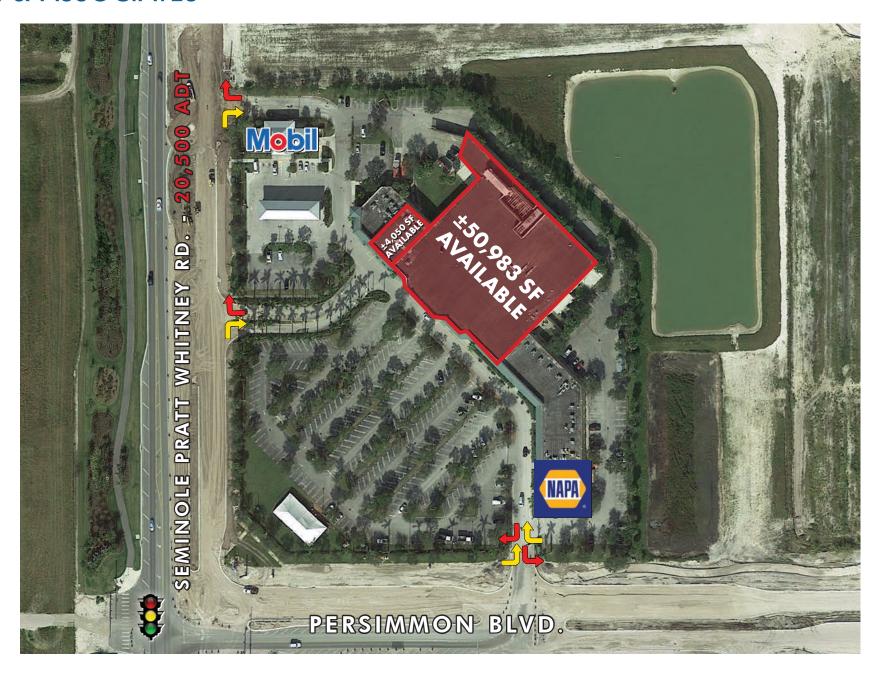

#### SITE HIGHLIGHTS

- $\pm 50,983$  SF anchor tenant space available
- Located in the middle of Westlake's future commercial development, Grove Market Shopping Center is adjacent to over 8,000+ residential units approved within a 10 mile radius
- Traffic Count Seminole Pratt Whitney Road: 20,500 ADT. Traffic counts are stated to increase to 78,000+ with completion of communities. SPW Road is the major north-south thoroughfare through the market. Permission Road is being extended in each direction and will be the main east-west artery of the town.
- Multiple full access points with high visibility off Seminole Pratt Whitney Road
- Dedicated pylon sign on Seminole Pratt-Whitney Road
- Strongest residential growth market in Palm Beach County
- 10,379 SF ER at Westlake opening April of 2019 to the South, which is an extension of Wellington Regional Medical Center
- Across from Seminole Ridge Community High School with 2,276 students

5060 SEMINOLE PRATT WHITNEY ROAD LOXAHATCHEE, FL

SITE | TRADE AERIAL

5060 SEMINOLE PRATT WHITNEY ROAD loxahatchee, <u>fl</u>

**SITE | DEMOGRAPHICS** 

5060 SEMINOLE PRATT WHITNEY ROAD LOXAHATCHEE, FL

SITE | CLOSE AERIAL