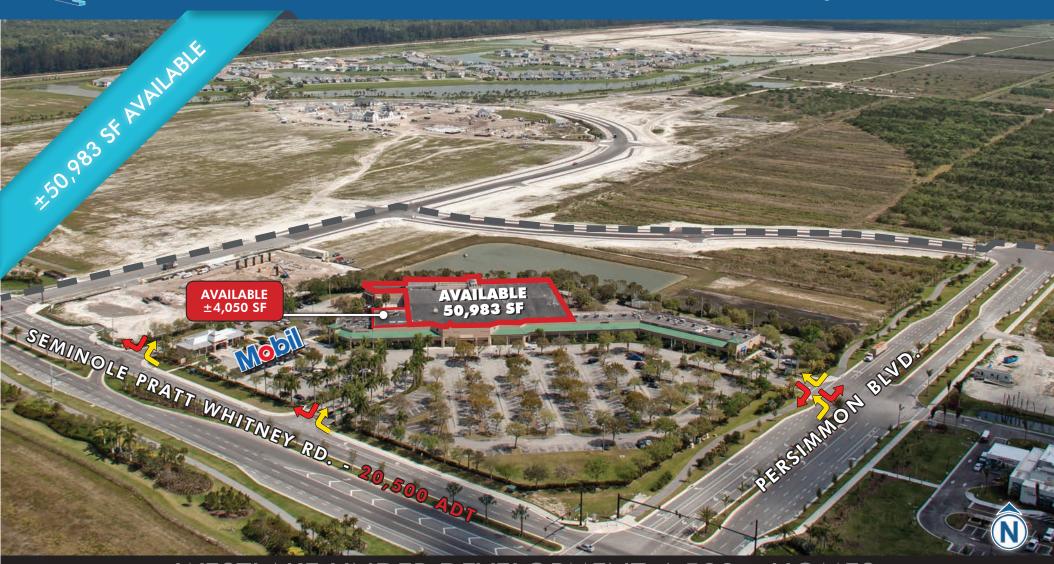

#### SITE HIGHLIGHTS

- $\pm 50,983$  SF anchor tenant space available
- Located in the middle of Westlake's future commercial development, Grove Market Shopping Center is adjacent to over 8,000+ residential units approved within a 10 mile radius
- Traffic Count Seminole Pratt Whitney Road: 20,500 ADT. Traffic counts are stated to increase to 78,000+ with completion of communities. SPW Road is the major north-south thoroughfare through the market. Permission Road is being extended in each direction and will be the main east-west artery of the town.
- Multiple full access points with high visibility off Seminole Pratt Whitney Road
- Dedicated pylon sign on Seminole Pratt-Whitney Road
- Strongest residential growth market in Palm Beach County
- 10,379 SF ER at Westlake opening April of 2019 to the South, which is an extension of Wellington Regional Medical Center
- Across from Seminole Ridge Community High School with 2,276 students

5060 SEMINOLE PRATT WHITNEY ROAD LOXAHATCHEE, FL

SITE | TRADE AERIAL

5060 SEMINOLE PRATT WHITNEY ROAD loxahatchee, <u>fl</u>

**SITE | DEMOGRAPHICS** 

5060 SEMINOLE PRATT WHITNEY ROAD LOXAHATCHEE, FL

SITE | CLOSE AERIAL