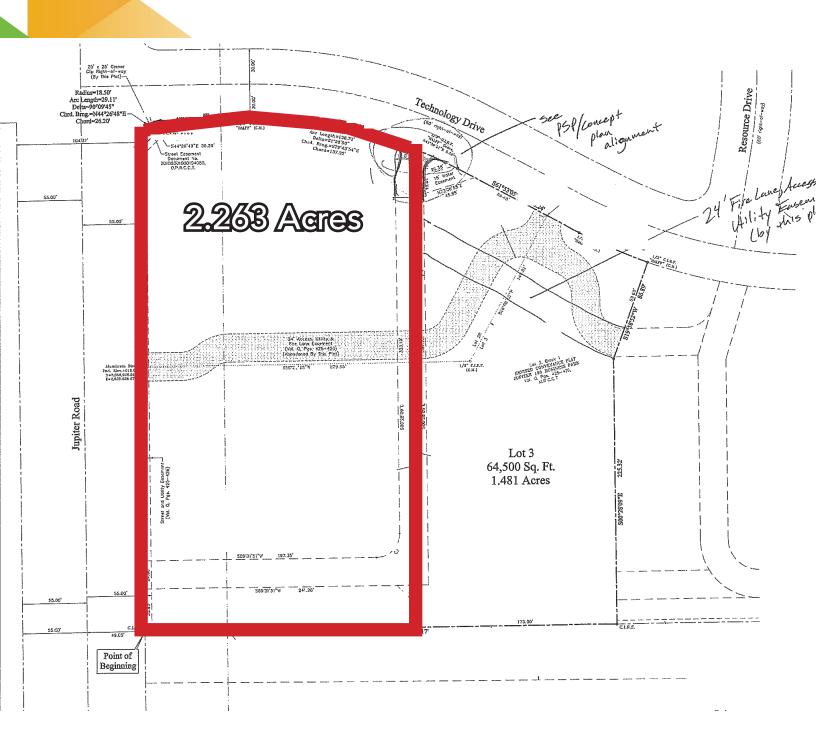

#### **KEY FEATURES**

- 2.263 Acres of land
- Pad Sites Available
- Build-to-Suit Opportunity
- Surrounded by Small Businesses
- Light Industrial (LI-1) Zoning
- Signalized Intersection

# SITE PLAN