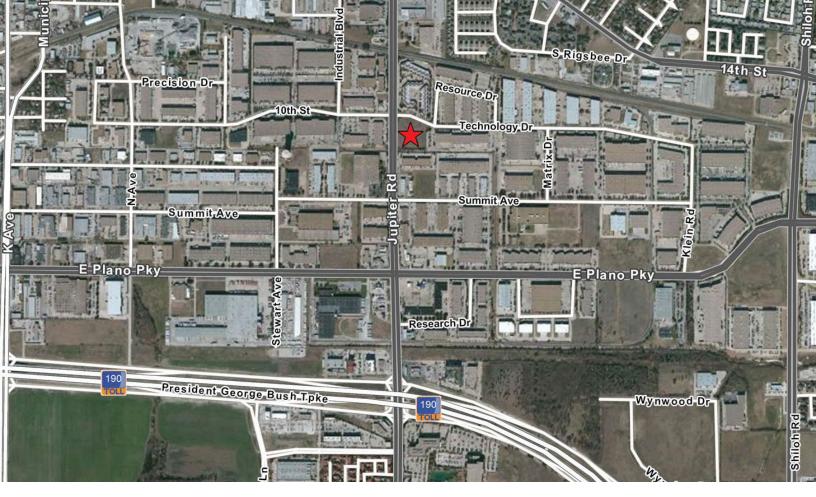

## SEC JUPITER RD & TECHNOLOGY BLVD

PLANO, TEXAS 75074

#### **KEY FEATURES**

- 2.263 Acres of land
- Pad Sites Available
- Build-to-Suit Opportunity
- Surrounded by Small Businesses
- Light Industrial (LI-1) Zoning
- Signalized Intersection

#### **DEMOGRAPHICS/TRAFFIC COUNTS**

|                 | 1 Mile     | 3 Mile   | 5 Mile   |
|-----------------|------------|----------|----------|
| Population:     | 9,798      | 87,785   | 259,852  |
| Average Income: | \$55,720   | \$92,538 | \$91,680 |
| Employment:     | 13,522     | 63,957   | 164,152  |
|                 |            |          |          |
| Jupiter Road:   | 31,732 vpd |          |          |