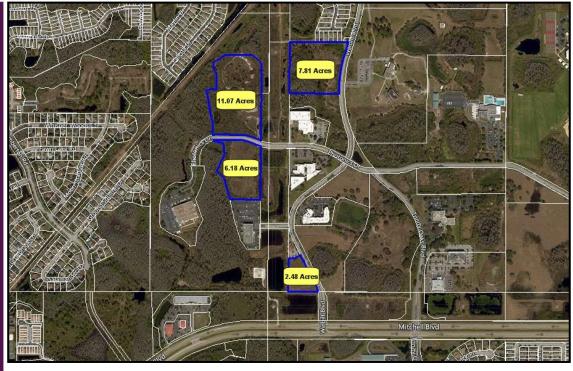

# For Sale

- Located in the Trinity Commerce Park; North of Mitchell Blvd. on Welbilt Blvd.
- .5± Miles from Baycare Outpatient & Surgery Centers; 48,000± SF Medical
- 2.3± Miles from HCA Medical Center of Trinity, a 236 Bed Hospital
- MPUD Zoning: Allows for Professional Office and Light Industrial Uses
- All Sites With The Exception of the 7.81± Acre Lot Are Net of Retention in Flood Zone A
- All Utilities Available: Duke Energy & FGUA (Water and Sewer)

| • Offering Prices: | 2.48± Gross/Upland Acres                 | \$ 595,000  |
|--------------------|------------------------------------------|-------------|
|                    | 6.18± Gross Acres (5.99± Upland Acres)   | \$1,150,000 |
|                    | 7.81± Gross Acres (4.6± Upland Acres)    | \$ 575,000  |
|                    | 11.07± Gross Acres (10.33± Upland Acres) | \$1,850,000 |
|                    |                                          |             |