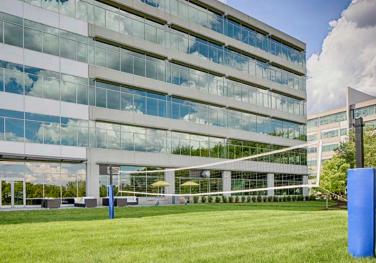

# 2245 AT HERNDON METRO

2245 MONROE STREET HERNDON, VA 20171

2245 at Herndon Metro is a Class A, 6-story office building with 162,357 SF

Walking distance to the Herndon Metro

Provides a unique tenant experience enhanced by significant new amenity improvements

# **BUILDING FEATURES:**

Structured Parking

3.47 per 1,000 Parking Ratio

Back-up Generator Building Signage Available

Flexible Floor Layout Storage Area With Loading

4 Renovated Elevator Cabs

WiFi

STATE-OF-THE-ART CONFERENCE CENTER