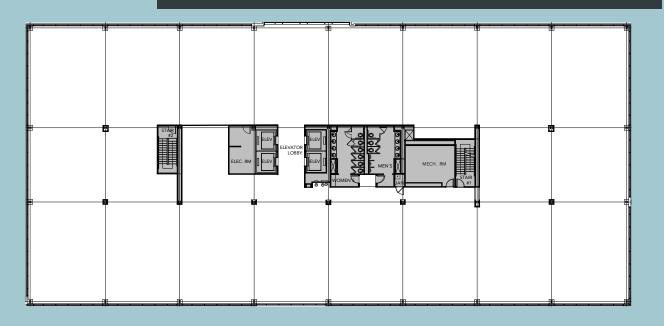

story office building with 162,357 SF

Walking distance to the Herndon Metro

Provides a unique tenant experience enhanced by significant new amenity improvements

The building is surrounded by the natural beauty of the 15.75-acre

Herndon Monroe Wetland Preserve which includes several walking trails, bridge and 1.4-acre pond

Quality, stable ownership

On-site property management & building engineer













# **BUILDING FEATURES:**





Structured Parking

3.47 per 1,000 Parking Ratio





Back-up Generator Building Signage Available





Flexible Floor Layout Storage Area With Loading





4 Renovated Elevator Cabs

WiFi







STATE-OF-THE-ART CONFERENCE CENTER

**80 SEAT CAPACITY** 





# CUTTING EDGE "AMENITIZATION" OF 1<sup>ST</sup> FLOOR



# TYPICAL FLOOR PLATE | 29,894 RSF











# SOUND BODY, SOUND MIND BRAND NEW FITNESS CENTER

State-of-the-art fitness center with exercise machines, free-weights, yoga room and renovated locker rooms with showers.





# RESTON TOWN CENTER 267 DULLES AIRPORT BERNDON MERNDON MITRO MERNDON MITRO MITR

# WALK TO METRO...ACCESS



FUTURE HERNDON METRO COMING 2020

## **CONVENIENTLY LOCATED NEAR:**

Herndon Metro: 6 minute walk

Dulles Toll Road: Quick & Easy Access
Dulles International Airport: 4.2 miles

**Reston Town Center: 2.7 miles** 

Fairfax County Parkway & Route 28





### FOR MORE INFORMATION PLEASE CONTACT:

**CAULLEY DERINGER** 

703.749.9415

caulley.deringer@transwestern.com

STEVE CLOUD

703.749.9455

stephen.cloud@transwestern.com

**ANDREW HASSETT** 

703.749.9467

andrew.hassett@transwestern.com