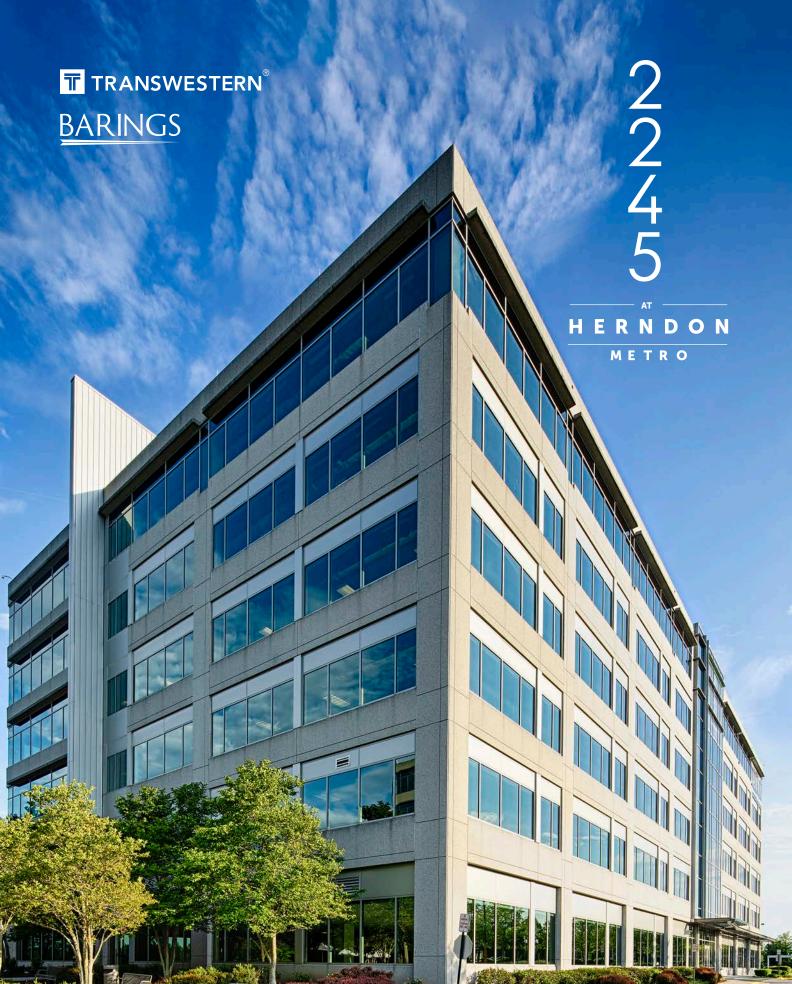

# 2245 AT HERNDON METRO

2245 MONROE STREET HERNDON, VA 20171

2245 at Herndon Metro is a Class A, 6-story office building with 162,357 SF

Walking distance to the Herndon Metro

Provides a unique tenant experience enhanced by significant new amenity improvements

The building is surrounded by the natural beauty of the 15.75-acre

Herndon Monroe Wetland Preserve which includes several walking trails, bridge and 1.4-acre pond

Quality, stable ownership

On-site property management & building engineer