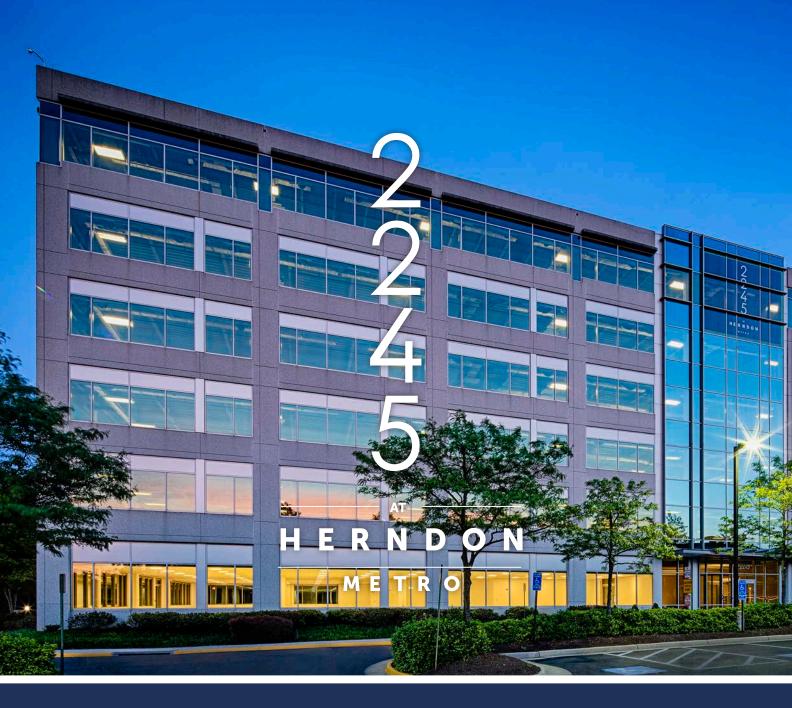

# 2245 AT HERNDON METRO

2245 MONROE STREET HERNDON, VA 20171

2245 at Herndon Metro is a Class A, 6-story office building with 162,357 SF

Walking distance to the Herndon Metro

Provides a unique tenant experience enhanced by significant new amenity improvements