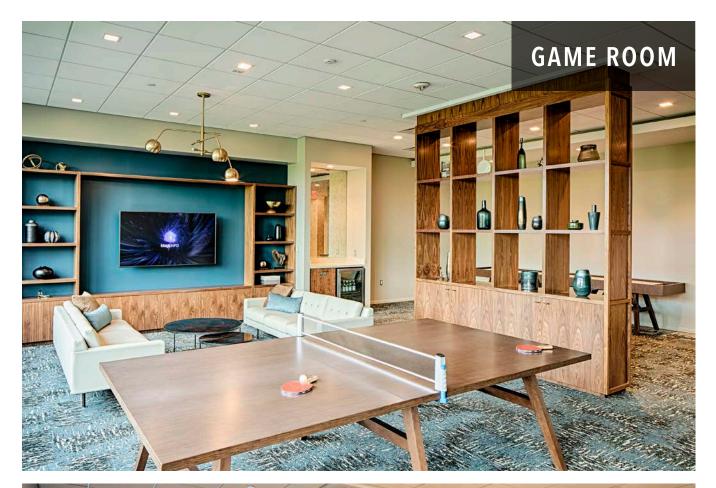

245 AT HERNDON METRO

2245 MONROE STREET HERNDON, VA 20171

2245 at Herndon Metro is a Class A, 6-story office building with 162,357 SF

Walking distance to the Herndon Metro

Provides a unique tenant experience enhanced by significant new amenity improvements

The building is surrounded by the natural beauty of the 15.75-acre

Herndon Monroe Wetland Preserve which includes several walking trails, bridge and 1.4-acre pond

Quality, stable ownership

On-site property management & building engineer













# **BUILDING FEATURES:**





Structured Parking

3.47 per 1,000 Parking Ratio





Back-up Generator Building Signage Available





Flexible Floor Layout Storage Area With Loading





4 Renovated Elevator Cabs

WiFi







STATE-OF-THE-ART CONFERENCE CENTER

**80 SEAT CAPACITY** 





# CUTTING EDGE "AMENITIZATION" OF 1<sup>ST</sup> FLOOR



# TYPICAL FLOOR PLATE | 29,894 RSF











# SOUND BODY, SOUND MIND BRAND NEW FITNESS CENTER

State-of-the-art fitness center with exercise machines, free-weights, yoga room and renovated locker rooms with showers.





# RESTON TOWN CENTER 267 DULLES AIRPORT BERNDON MERNDON MITRO MERNDON MITRO MITR

# WALK TO METRO...ACCESS



FUTURE HERNDON METRO COMING 2020

## **CONVENIENTLY LOCATED NEAR:**

Herndon Metro: 6 minute walk

Dulles Toll Road: Quick & Easy Access
Dulles International Airport: 4.2 miles

**Reston Town Center: 2.7 miles** 

Fairfax County Parkway & Route 28





### FOR MORE INFORMATION PLEASE CONTACT:

**CAULLEY DERINGER** 

703.749.9415

caulley.deringer@transwestern.com

STEVE CLOUD

703.749.9455

stephen.clo