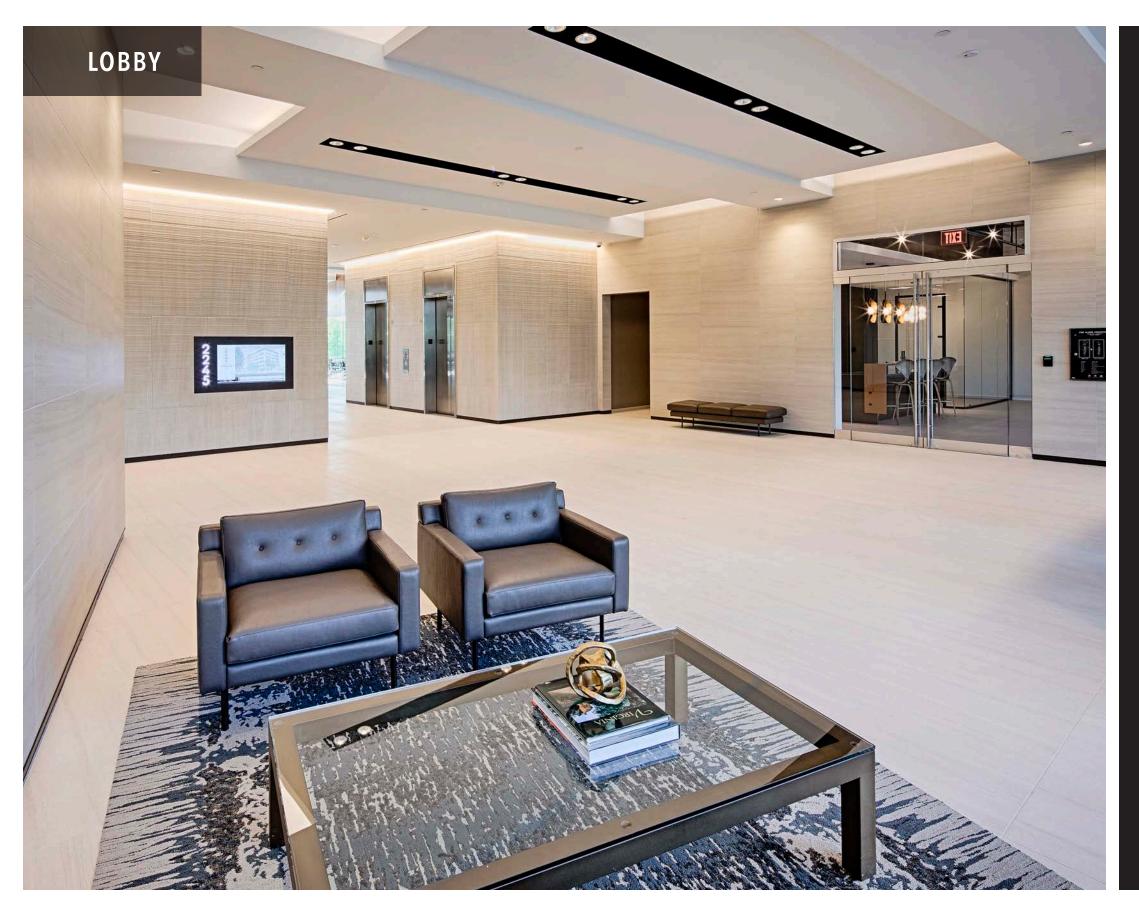

# 2245 AT HERNDON METRO

2245 MONROE STREET HERNDON, VA 20171

2245 at Herndon Metro is a Class A, 6-story office building with 162,357 SF

Walking distance to the Herndon Metro

Provides a unique tenant experience enhanced by significant new amenity improvements

The building is surrounded by the natural beauty of the 15.75-acre

Herndon Monroe Wetland Preserve which includes several walking trails, bridge and 1.4-acre pond

Quality, stable ownership

On-site property management & building engineer













# **BUILDING FEATURES:**





Structured Parking

3.47 per 1,000 Parking Ratio





Back-up Generator Building Signage Available





Flexible Floor Layout Storage Area With Loading





4 Renovated Elevator Cabs

WiFi







STATE-OF-THE-ART CONFERENCE CENTER

**80 SEAT CAPACITY** 





# CUTTING EDGE "AMENITIZATION" OF 1<sup>ST</sup> FLOOR



# TYPICAL FLOOR PLATE | 29,894 RSF











# SOUND BODY, SOUND MIND BRAND NEW FITNESS CENTER

State-of-the-art fitness center with exercise machines, free-weights, yoga room and renovated locker rooms with showers.





# RESTON TOWN CENTER 267 DULLES AIRPORT BERNDON MERNDON MITRO MERNDON MITRO MITR

# WALK TO METRO...ACCESS



FUTURE HERNDON METRO COMING 2020

## **CONVENIENTLY LOCATED NEAR:**

Herndon Metro: 6 minute walk

Dulles Toll Road: Q