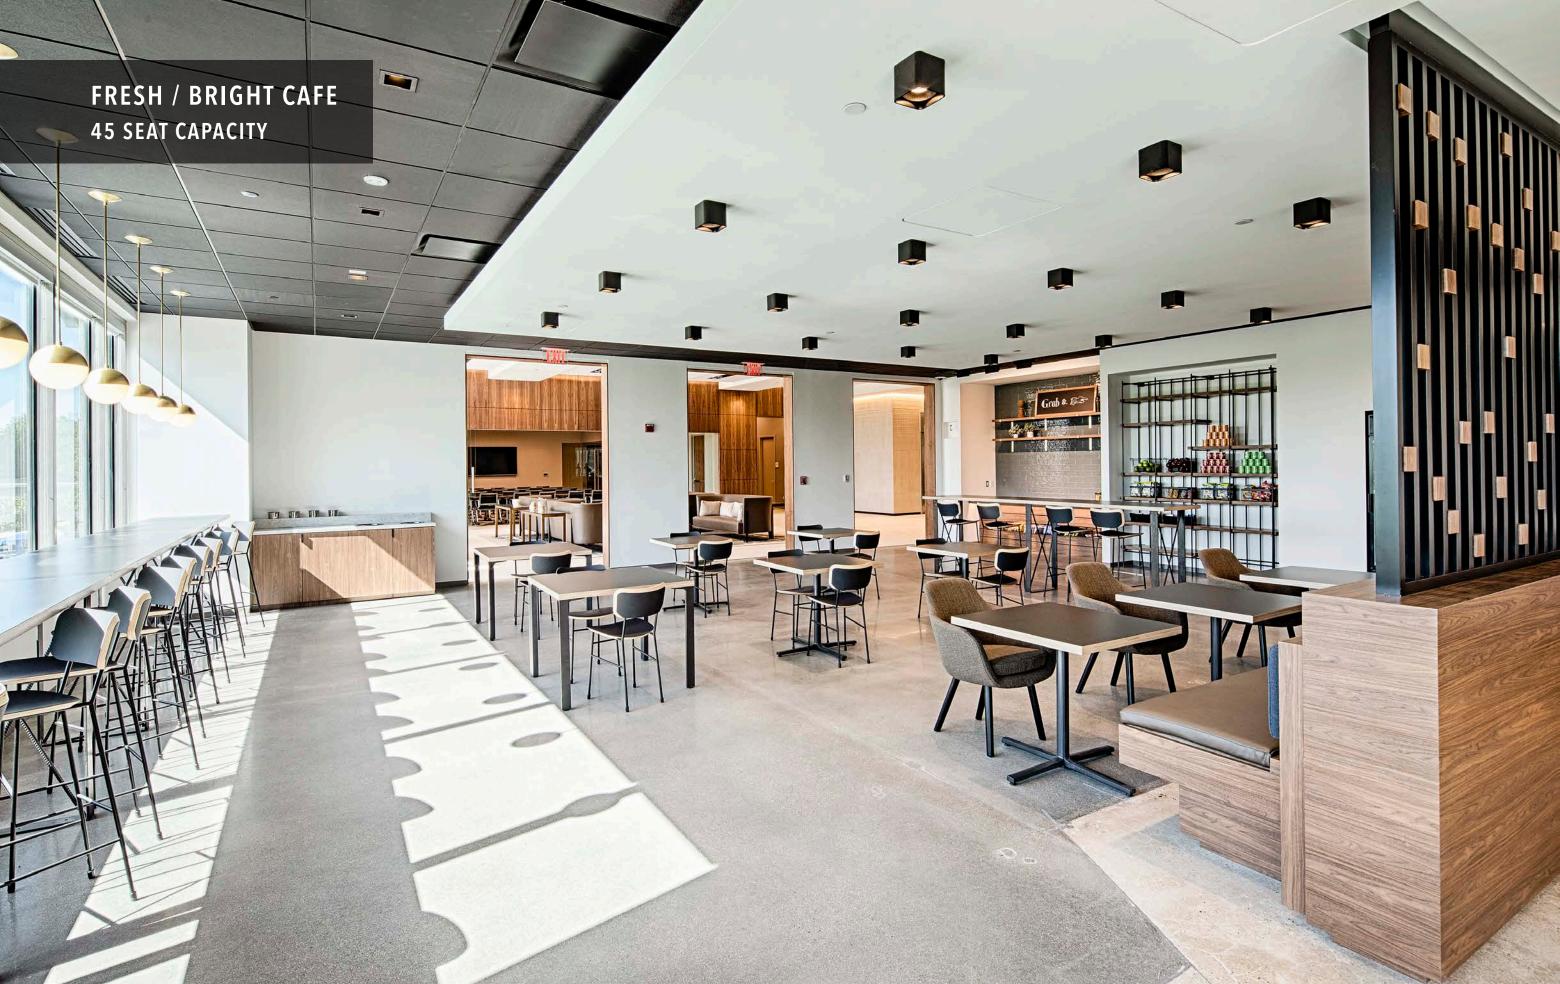

# 2245 AT HERNDON METRO

2245 MONROE STREET HERNDON, VA 20171

2245 at Herndon Metro is a Class A, 6-story office building with 162,357 SF

Walking distance to the Herndon Metro

Provides a unique tenant experience enhanced by significant new amenity improvements

The building is surrounded by the natural beauty of the 15.75-acre

Herndon Monroe Wetland Preserve which includes several walking trails, bridge and 1.4-acre pond

Quality, stable ownership

On-site property management & building engineer













# **BUILDING FEATURES:**





Structured Parking

3.47 per 1,000 Parking Ratio





Back-up Generator Building Signage Available





Flexible Floor Layout Storage Area With Loading





4 Renovated Elevator Cabs

WiFi







STATE-OF-THE-ART CONFERENCE CENTER

**80 SEAT CAPACITY** 





# CUTTING EDGE "AMENITIZATION" OF 1<sup>ST</sup> FLOOR



# TYPICAL FLOOR PLATE | 29,894 RSF











# SOUND BODY, SOUND MIND BRAND NEW FITNESS CENTER

State-of-the-art fitness center with exercise machines, free-weights, yoga room and renovated locker rooms with showers.





# RESTON TOWN CENTER 267 DULLES AIRPORT BERNDON MERNDON MITRO MERNDON MITRO MITR

# WALK TO METRO...ACCESS



FUTURE HERNDON METRO COMING 2020

## **CONVENIENTLY LOCATED NEAR:**

Herndon Metro: 6 minute walk

Dulles Toll Road: Quick & Easy Access
Dulles International Airport: 4.2 miles

**Reston Town Center: 2.7 miles** 

Fairfax County Parkway & Route 28





### FOR MORE INFORMATION PLEASE CONTACT:

**CAULLEY DERINGER** 

703.749.9415

caulley.de