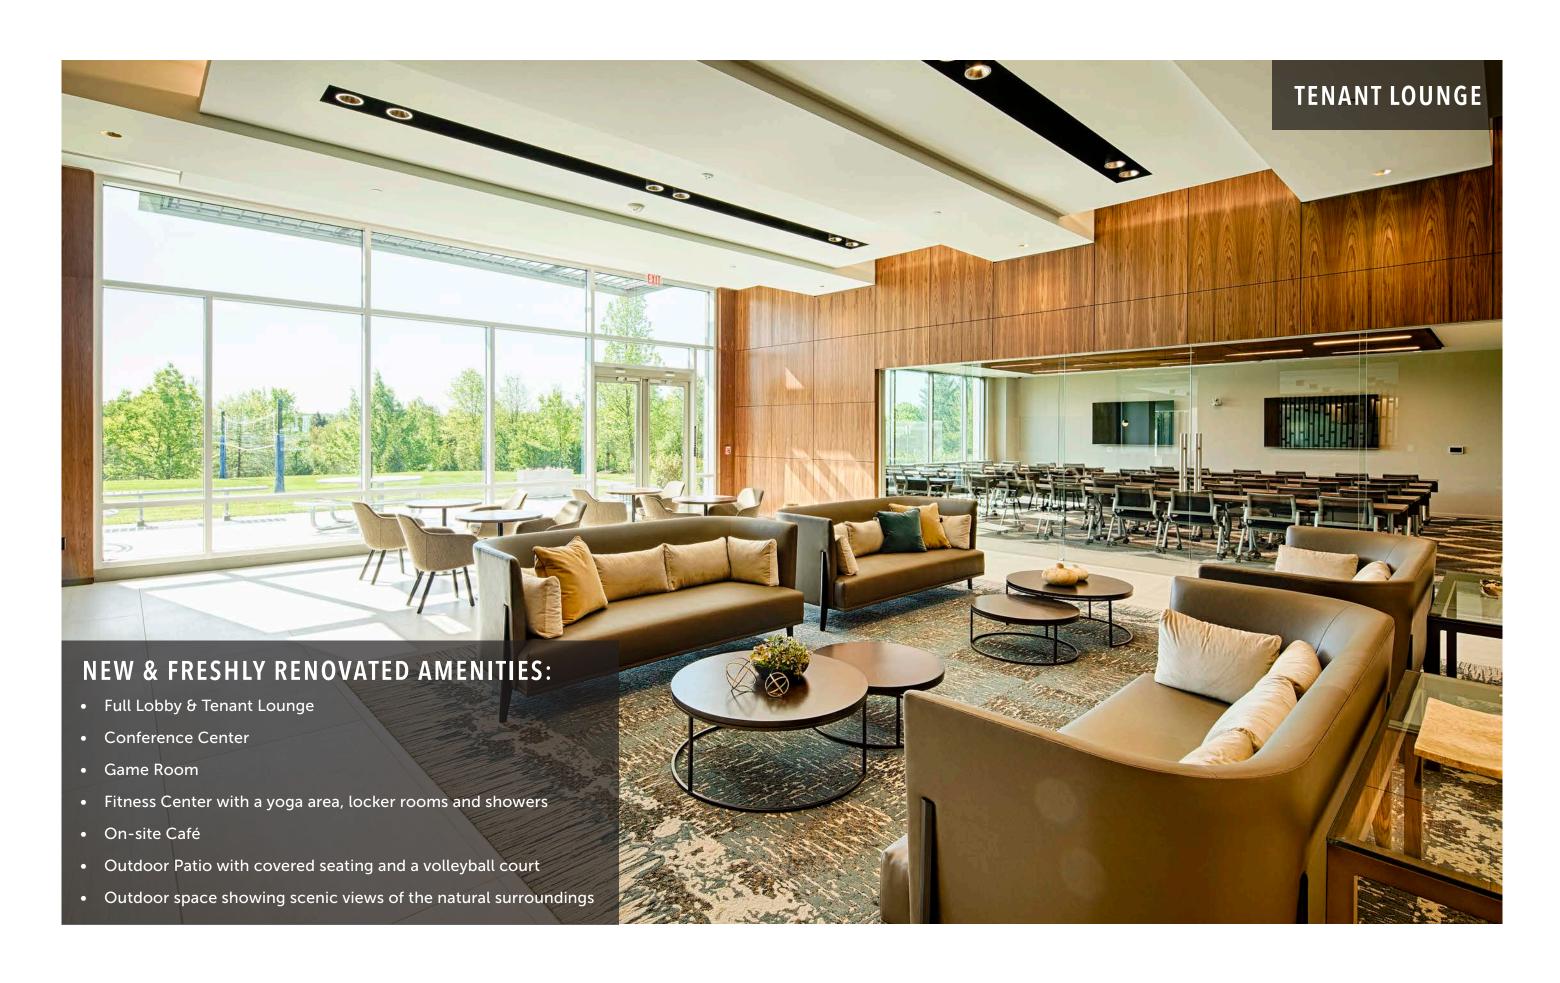

# **BUILDING FEATURES:**

Structured Parking

3.47 per 1,000 Parking Ratio

Back-up Generator Building Signage Available

Flexible Floor Layout Storage Area With Loading

4 Renovated Elevator Cabs

WiFi

STATE-OF-THE-ART CONFERENCE CENTER

**80 SEAT CAPACITY** 

# CUTTING EDGE "AMENITIZATION" OF 1<sup>ST</sup> FLOOR

# SOUND BODY, SOUND MIND BRAND NEW FITNESS CENTER

State-of-the-art fitness center with exercise machines, free-weights, yoga room and renovated locker rooms with showers.