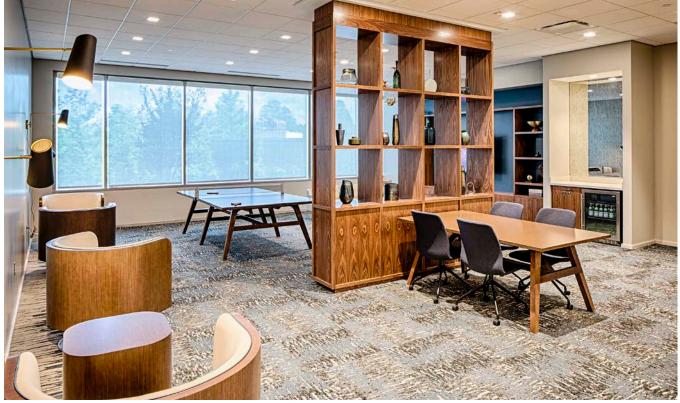

5 AT HERNDON METRO

2245 MONROE STREET HERNDON, VA 20171

2245 at Herndon Metro is a Class A, 6-story office building with 162,357 SF

Walking distance to the Herndon Metro

Provides a unique tenant experience enhanced by significant new amenity improvements

The building is surrounded by the natural beauty of the 15.75-acre

Herndon Monroe Wetland Preserve which includes several walking trails, bridge and 1.4-acre pond

Quality, stable ownership

On-site property management & building engineer













# **BUILDING FEATURES:**





Structured Parking

3.47 per 1,000 Parking Ratio





Back-up Generator Building Signage Available





Flexible Floor Layout Storage Area With Loading





4 Renovated Elevator Cabs

WiFi







STATE-OF-THE-ART CONFERENCE CENTER

**80 SEAT CAPACITY** 





# CUTTING EDGE "AMENITIZATION" OF 1<sup>ST</sup> FLOOR



# TYPICAL FLOOR PLATE | 29,894 RSF











# SOUND BODY, SOUND MIND BRAND NEW FITNESS CENTER

State-of-the-art fitness center with exercise machines, free-weights, yoga room and renovated locker rooms with showers.





# RESTON TOWN CENTER 267 DULLES AIRPORT BERNDON MERNDON MITRO MERNDON MITRO MITR

# WALK TO METRO...ACCESS



FUTURE HERNDON METRO COMING 2020

## **CONVENIENTLY LOCATED NEAR:**

Herndon Metro: 6 minute walk

Dulles Toll Road: Quick & Easy Access
Dulles International Airport: 4.2 miles

**Reston Town Center: 2.7 miles** 

Fairfax County Parkway & Route 28





### FOR MORE INFORMATION PLEASE CONTACT:

**CAULLEY DERINGER** 

703.749.9415

caulley.deringer@transwestern.com

STEVE CLOUD

703.749.9455

stephen.cloud