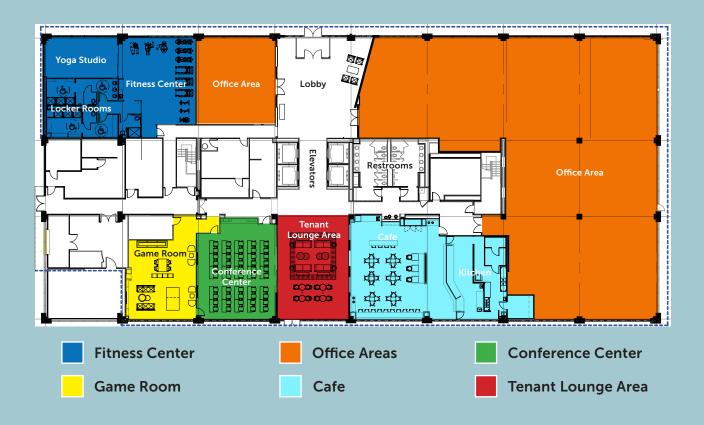

2245 at Herndon Metro is a Class A, 6-story office building with 162,357 SF

Walking distance to the Herndon Metro

Provides a unique tenant experience enhanced by significant new amenity improvements

The building is surrounded by the natural beauty of the 15.75-acre

Herndon Monroe Wetland Preserve which includes several walking trails, bridge and 1.4-acre pond

Quality, stable ownership

On-site property management & building engineer













# **BUILDING FEATURES:**





Structured Parking

3.47 per 1,000 Parking Ratio





Back-up Generator Building Signage Available





Flexible Floor Layout Storage Area With Loading





4 Renovated Elevator Cabs

WiFi







STATE-OF-THE-ART CONFERENCE CENTER

**80 SEAT CAPACITY** 





# CUTTING EDGE "AMENITIZATION" OF 1<sup>ST</sup> FLOOR



# TYPICAL FLOOR PLATE | 29,894 RSF











# SOUND BODY, SOUND MIND BRAND NEW FITNESS CENTER

State-of-the-art fitness center with exercise machines, free-weights, yoga room and renovated locker rooms with showers.





# RESTON TOWN CENTER 267 DULLES AIRPORT BERNDON MERNDON MITRO MERNDON MITRO MITR

# WALK TO METRO...ACCESS



FUTURE HERNDON METRO COMING 2020

## **CONVENIENTLY LOCATED NEAR:**

Herndon Metro: 6 minute walk

Dulles Toll Road: Quick & Easy Access
Dulles International Airport: 4.2 miles

**Reston Town Center: 2.7 miles** 

Fairfax County Parkway & Route 28





### FOR MORE INFORMATION PLEASE CONTACT:

**CAULLEY DERINGER** 

703.749.9415

caulley.deringer@transwestern.com

STEVE CLOUD

703.749.9455

stephen.cloud@transwestern.com

**ANDREW HASSETT** 

703.749.9467

andr