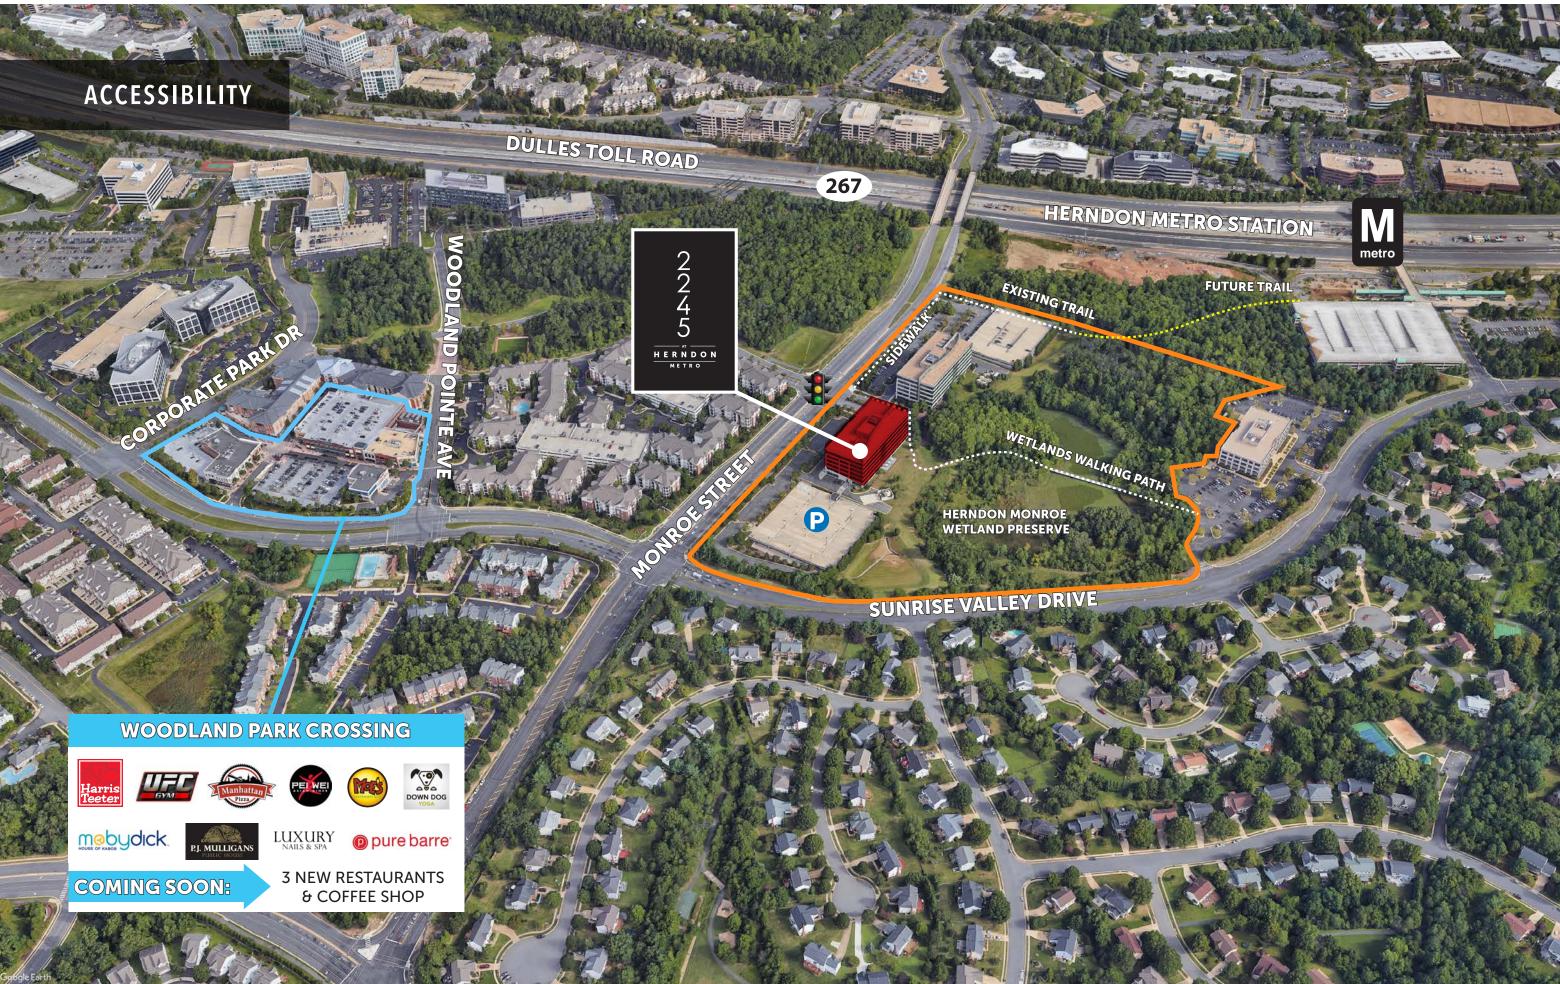

# 2245 AT HERNDON METRO

2245 MONROE STREET HERNDON, VA 20171

2245 at Herndon Metro is a Class A, 6-story office building with 162,357 SF

Walking distance to the Herndon Metro

Provides a unique tenant experience enhanced by significant new amenity improvements

The building is surrounded by the natural beauty of the 15.75-acre

Herndon Monroe Wetland Preserve which includes several walking trails, bridge and 1.4-acre pond

Quality, stable ownership

On-site property management & building engineer

## **CONVENIENTLY LOCATED NEAR:**

Herndon Metro: 6 minute walk

Dulles Toll Road: Quick & Easy Access
Dulles International Airport: 4.2 miles

**Reston Town Center: 2.7 miles** 

Fairfax County Parkway & Route 28