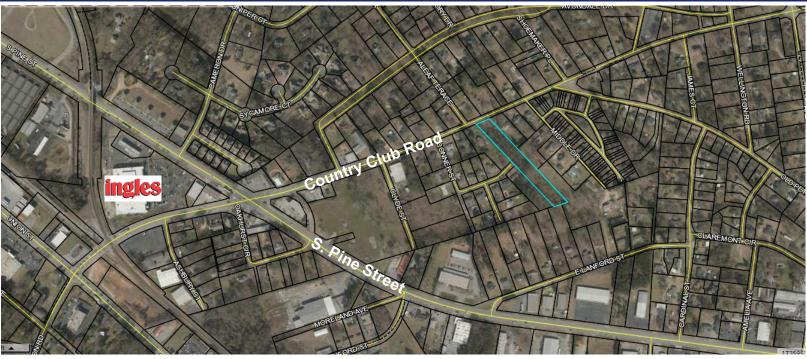

2257 Country Club Road Spartanburg, SC

- 1.5± acres on Country Club Road.
- Approximately ½ mile from S. Pine Street
- 100' frontage on Country Club Road; 800'± depth
- Spartanburg County Tax Map # 7-17-07-076.00
- No zoning located in **Spartanburg County but** subject to Spartanburg **County Land Use Ordinance.**