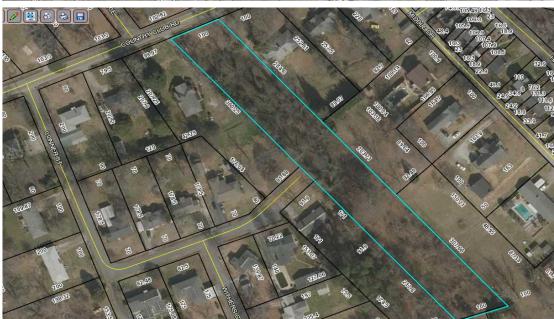

2257 Country Club Road Spartanburg, SC

- 1.5± acres on Country Club Road.
- Approximately ½ mile from S. Pine Street
- 100' frontage on Country Club Road; 800'± depth
- Spartanburg County Tax Map # 7-17-07-076.00
- No zoning located in **Spartanburg County but** subject to Spartanburg **County Land Use Ordinance.**