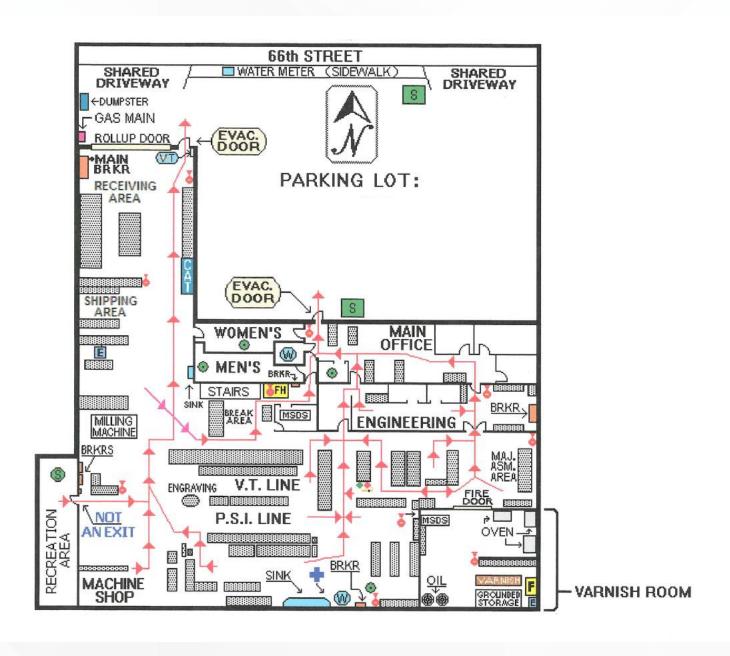

t Lot

1307
66TH STREET EMERYVILLE





Newmark Knight Frank Exclusive Brokers

James Bohar jbohar@newmarkccarey.com CA RE License #00803991 **Tom Southern** tsouthern@newmarkccarey.com

CA RE License #01808807

## ABOUT PROPERTY

### **Building Features**

- ±1000 SF Administration Offices
- Additional Engineering Office Area
- Zoning: I-L Light Industrial
- Permitted Uses: Laboratory, Light Industrial
- ±14.5' Clear Height
- 400 Amps 120/240 Volt 3 Phase Power
- 1" Gas Line (tenant to verify service)
- Floor Drain
- Two Bathrooms

- Concrete Tilt Up Construction
- One Grade Level Roll Up Door
- Large Parking Lot
   (15 cars as currently configured)

Please do not disturb current tenant

**RENT RATE**: \$1.75/SF Modified Net

**AVAILABLE**: JUNE 1, 2018

## AMENITIES MAP



## FLOORPLAN



# PROPERTY PHOTOS











### 1307 66th Street, Emeryville, CA









### **Exclusive Brokers**

James Bohar 510.923.6201 jbohar@newmarkccarey.com CA RF License #00803991

Tom Southern 510.923.9158 tsouthern@newmarkccarey.com CA RE License #01808807

#### This Information is Confidential

This Confidential Offering Memorandum is being provided on behalf of the Seller by Newmark Cornish & Carey, ("the Listing Agent") to a limited number of parties who may be interested in a transaction involving 1549 Shattuck Avenue, Berkeley, California (the "Property"). This Confidential Offering Memorandum does not purport to be all-inclusive or to necessarily contain all the information that a prospective Buyer may desire in investigating the Property. This Confidential Offering Memorandum has be