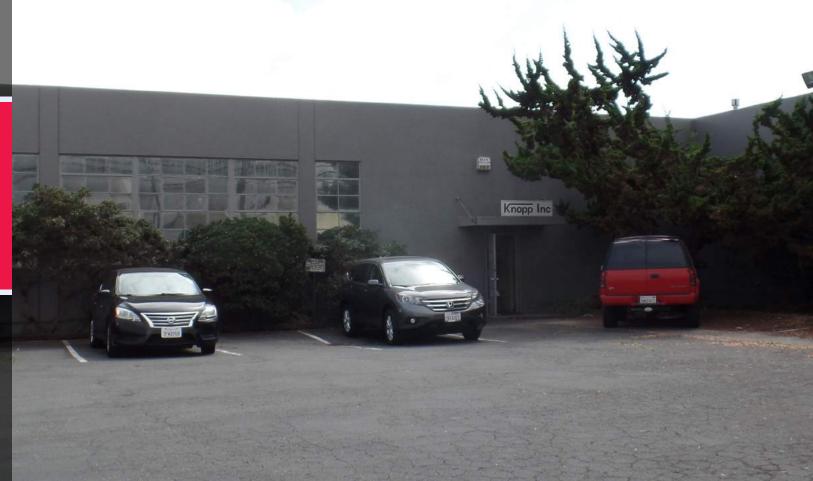

# LABRORATORY / INDUSTRIAL FOR LEASE



±10,000 Square Feet Building on ±15,000 Square Foot Lot

1307
66TH STREET EMERYVILLE





Newmark Knight Frank Exclusive Brokers

James Bohar jbohar@newmarkccarey.com CA RE License #00803991 **Tom Southern** tsouthern@newmarkccarey.com

CA RE License #01808807

## ABOUT PROPERTY

### **Building Features**

- ±1000 SF Administration Offices
- Additional Engineering Office Area
- Zoning: I-L Light Industrial
- Permitted Uses: Laboratory, Light Industrial
- ±14.5' Clear Height
- 400 Amps 120/240 Volt 3 Phase Power
- 1" Gas Line (tenant to verify service)
- Floor Drain
- Two Bathrooms

- Concrete Tilt Up Construction
- One Grade Level Roll Up Door
- Large Parking Lot
   (15 cars as currently configured)

Please do not disturb current tenant

**RENT RATE**: \$1.75/SF Modified Net

**AVAILABLE**: JUNE 1, 2018

## AMENITIES MAP



## FLOORPLAN



# PROPERTY PHOTOS











### 130