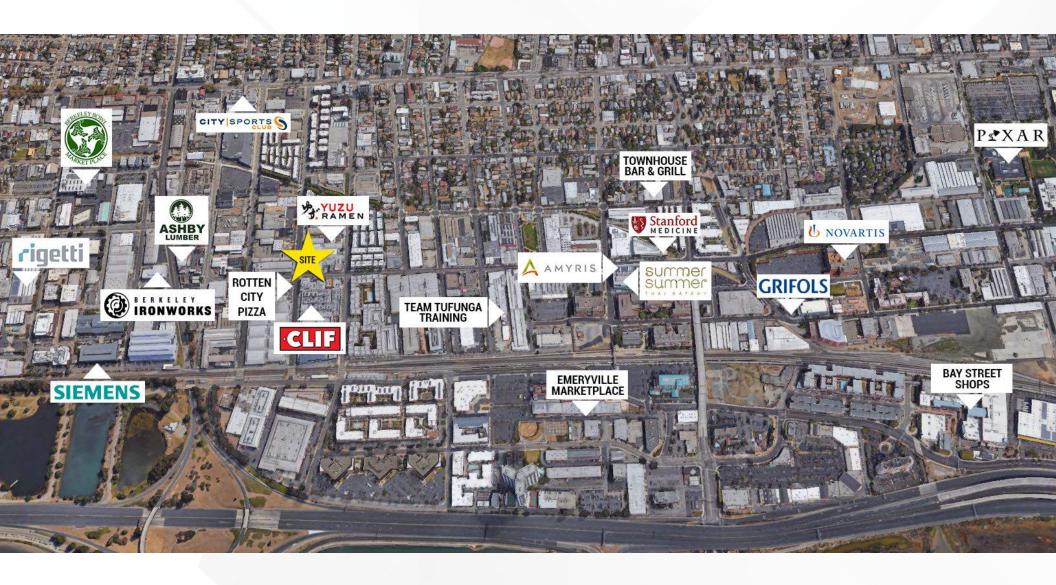

5,000 Square Foot Lot

1307
66TH STREET EMERYVILLE





Newmark Knight Frank Exclusive Brokers

James Bohar jbohar@newmarkccarey.com CA RE License #00803991 **Tom Southern** tsouthern@newmarkccarey.com

CA RE License #01808807

## ABOUT PROPERTY

### **Building Features**

- ±1000 SF Administration Offices
- Additional Engineering Office Area
- Zoning: I-L Light Industrial
- Permitted Uses: Laboratory, Light Industrial
- ±14.5' Clear Height
- 400 Amps 120/240 Volt 3 Phase Power
- 1" Gas Line (tenant to verify service)
- Floor Drain
- Two Bathrooms

- Concrete Tilt Up Construction
- One Grade Level Roll Up Door
- Large Parking Lot
   (15 cars as currently configured)

Please do not disturb current tenant

**RENT RATE**: \$1.75/SF Modified Net

**AVAILABLE**: JUNE 1, 2018

## AMENITIES MAP



## FLOORPLAN



# PROPERTY PHOTOS











### 1307 66th Street, Emeryville, CA









### **Exclusive Brokers**

James Bohar 510.923.6201 jbohar@newmarkccarey.com CA RF License #00803991

Tom Southern 510.923.9158 tsouthern@newmarkccarey.com CA RE License #01808807

#### This Information is Confidential

This Confidential Offering Memorandum is being provided on behalf of the Seller by Newmark Cornish & Carey, ("the Listing Agent") to a limited number of parties who may be interested in a transaction involving 1549 Shattuck Avenue, Berkeley, California (the "Property"). This Confidential Offering Memorandum does not purport to be all-inclusive or to necessarily contain all the information that a prospective Buyer may desire in investigating the Property. This Confidential Offering M