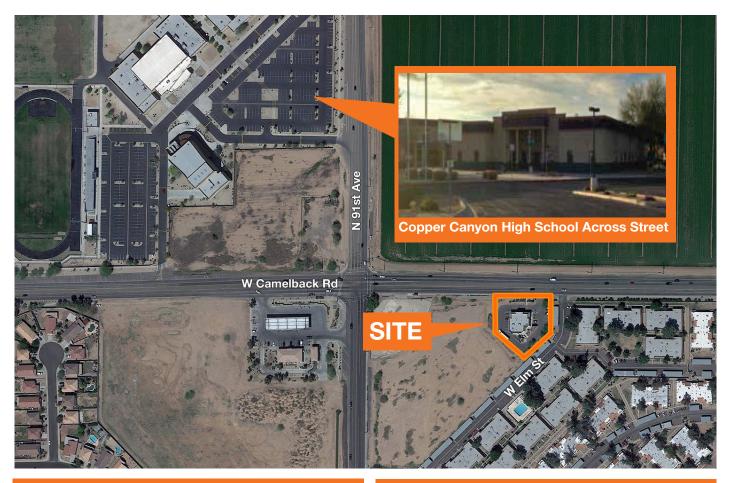

## SE Corner of 91st Ave & Camelback Rd

4,281 SF retail strip center

One-story building on 0.58 acres

Built in 2005

APN 102-19-971

Zoned PSC

Less than one mile from Loop 101 Freeway

Two blocks from Westgate Entertainment District

Across the street from Copper Canyon High School

32,000 cars per day at intersection

#### Location