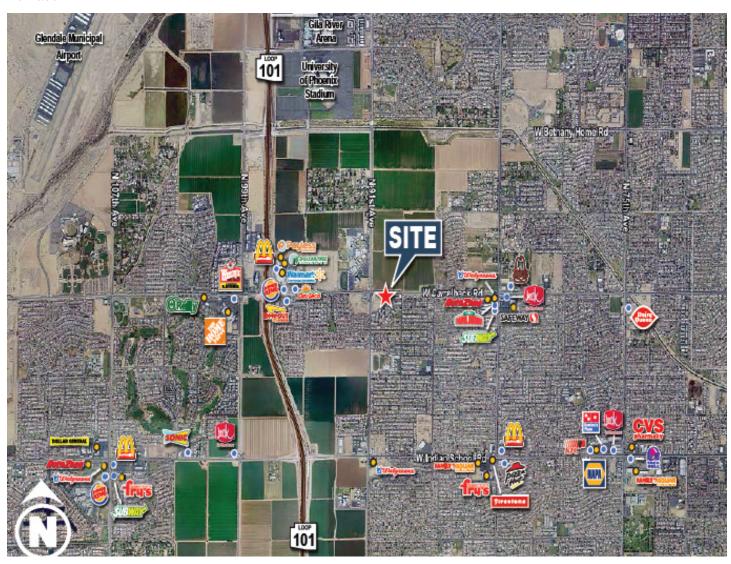

## **Nearby Retail**

Walmart Papa Johns WESTGATE RETAIL: TANGER OUTLETS:

Payless Subway AMC Theaters Ralph Lauren

Dollar Tree Jack-in-the-Box Just Sports J.CREW McDonald's Arby's Buffalo Wild Wings NIKE

Wendys Safeway Cold Stone Tommy Hilfiger

Burger King Walgreens Johnny Rockets Coach

In-N-Out Burger Auto Zone Kabuki Under Armour

Del Taco