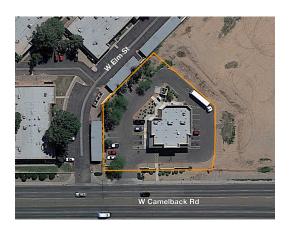

## SE Corner of 91st Ave & Camelback Rd

4,281 SF retail strip center

One-story building on 0.58 acres

Built in 2005

APN 102-19-971

Zoned PSC

Less than one mile from Loop 101 Freeway

Two blocks from Westgate Entertainment District

Across the street from Copper Canyon High School

32,000 cars per day at intersection