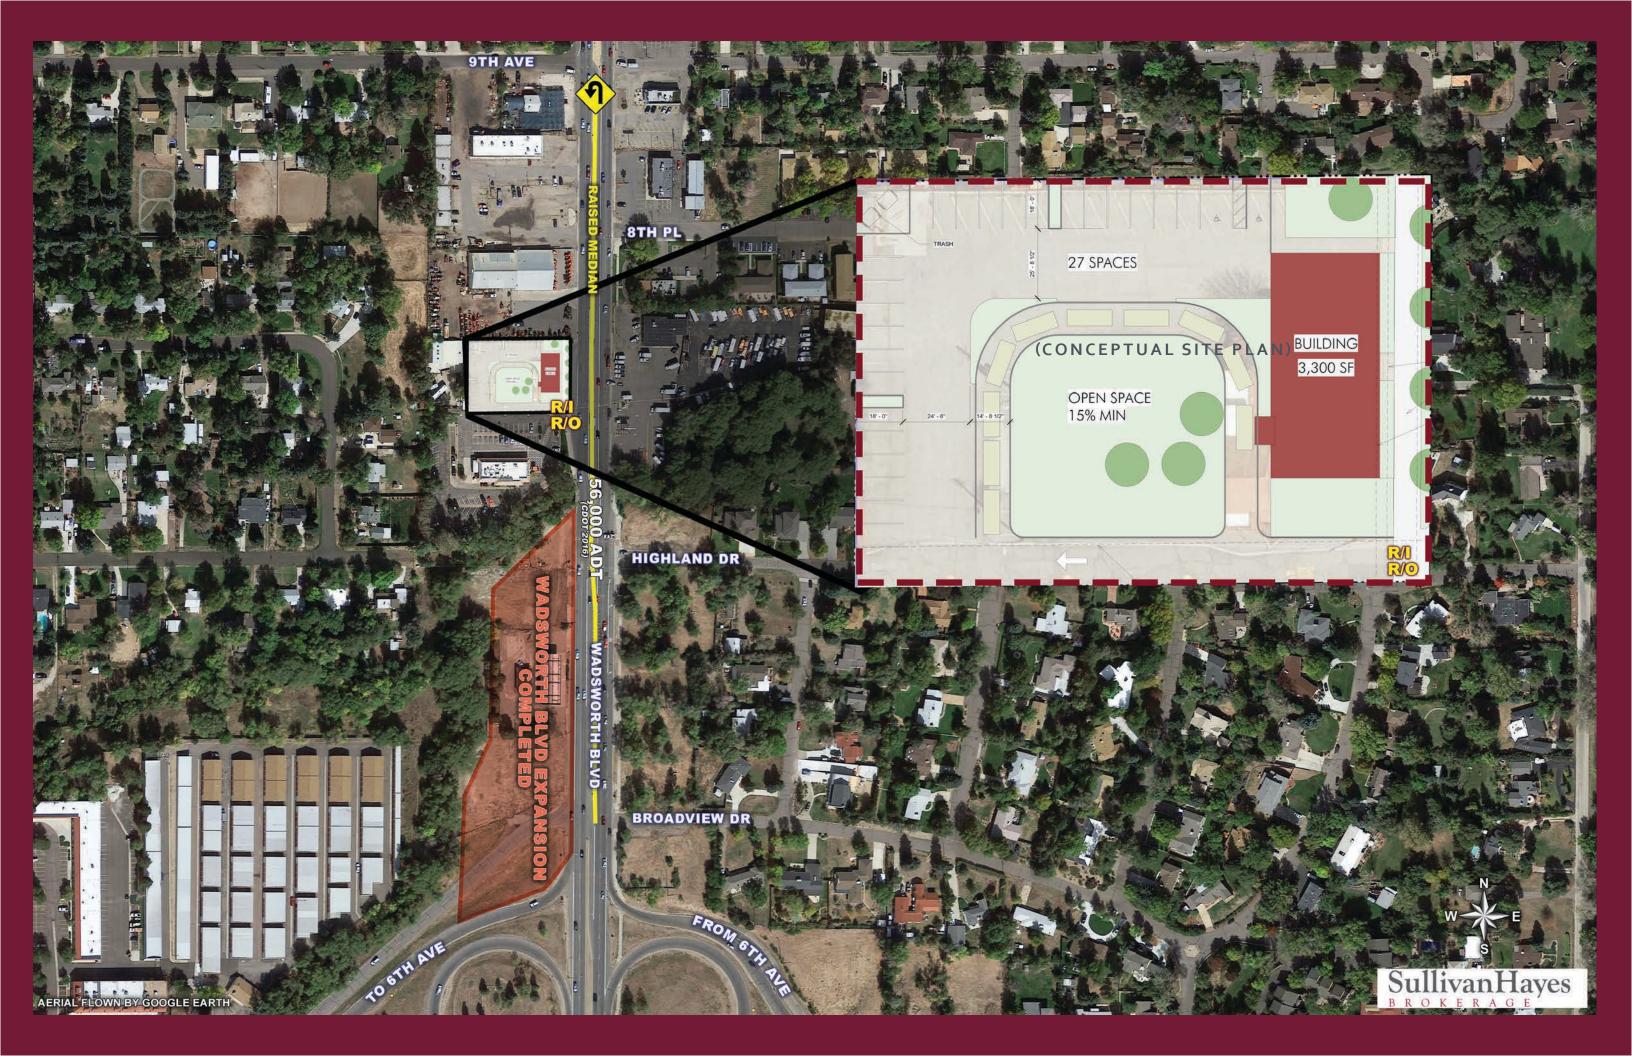

#### **INFORMATION**

- Pad and/or building available for lease
- Unique opportunity along Wadsworth Blvd, just north of 6th Ave

- 31,795 SF Pad Available
- Recently completed Wadsworth lane widening & Street / Infrastructure improvements with 56,000 cars/day