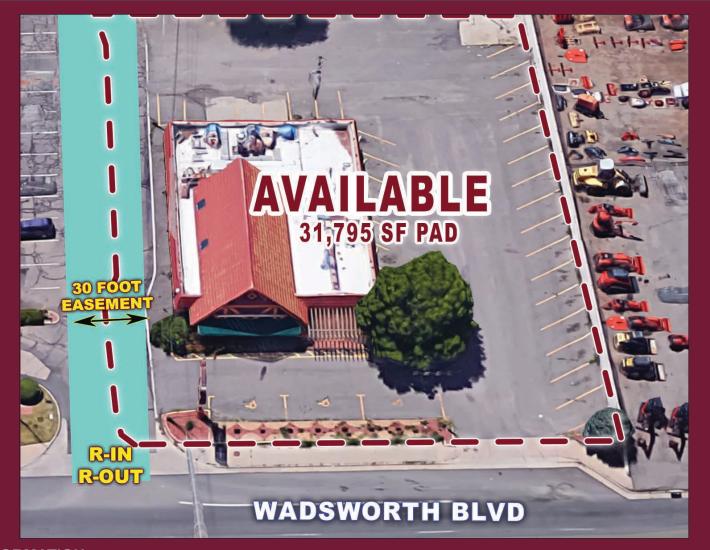

#### **INFORMATION**

- Pad and/or building available for lease
- Unique opportunity along Wadsworth Blvd, just north of 6th Ave

- 31,795 SF Pad Available
- Recently completed Wadsworth lane widening & Street / Infrastructure improvements with 56,000 cars/day