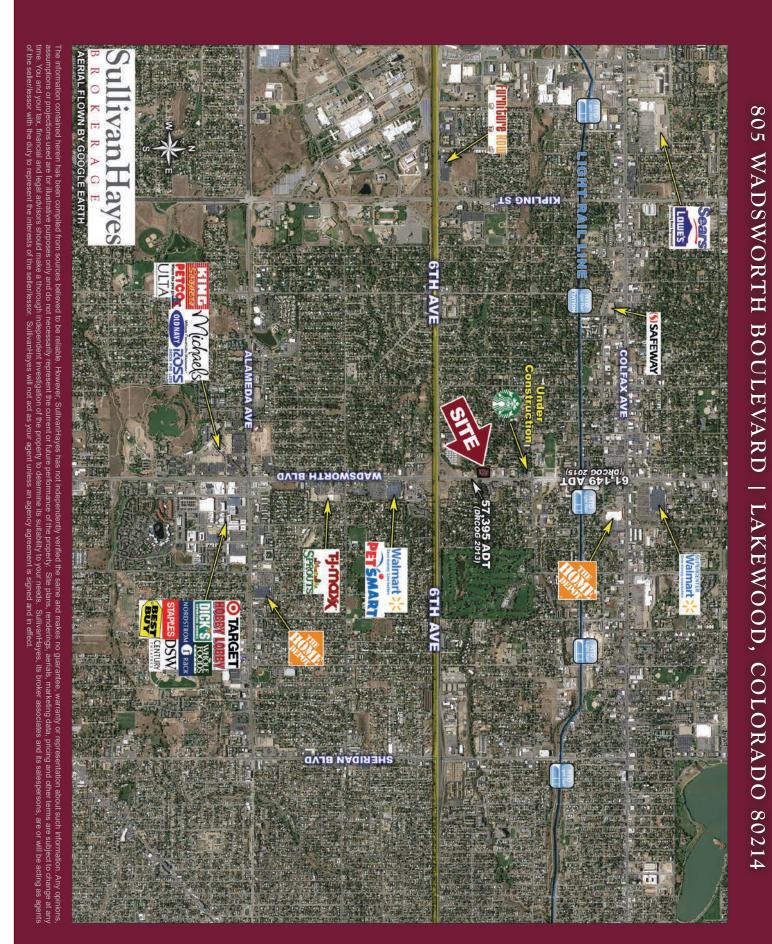

## PAD AND/OR BUILDING FOR LEASE

805 WADSWORTH BOULEVARD | LAKEWOOD, COLORADO 80214

#### **INFORMATION**

- Pad and/or building available for lease
- Unique opportunity along Wadsworth Blvd, just north of 6th Ave

### **TRAFFICCOUNTS**

On Wadsworth Blvd north of 6th Ave 56,000 cars/day
On Wadsworth Blvd south of 6th Ave 61,000 cars/day
On 6th Ave east of Wadsworth Blvd 123,000 cars/day
On 6th Ave west of Wadsworth Blvd 117,000 cars/day
Source: CDOT 2016