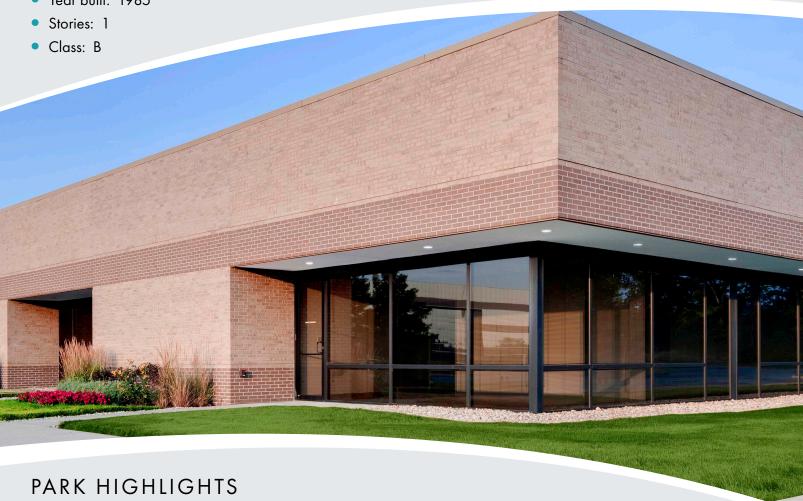

## **BUILDING 73**

9310 Priority Way West Drive Indianapolis, IN 46240

Total size: 30,089 sf Parking: 4.0/1,000 sf

Year built: 1985

- Peaceful lake in the middle of the park, surrounded by picnic areas and a walking trail
- Micro-market vending stations in several buildings throughout the park
- Free wi-fi equipped lobbies
- On-site building management
- 1-465 visibility and signage available